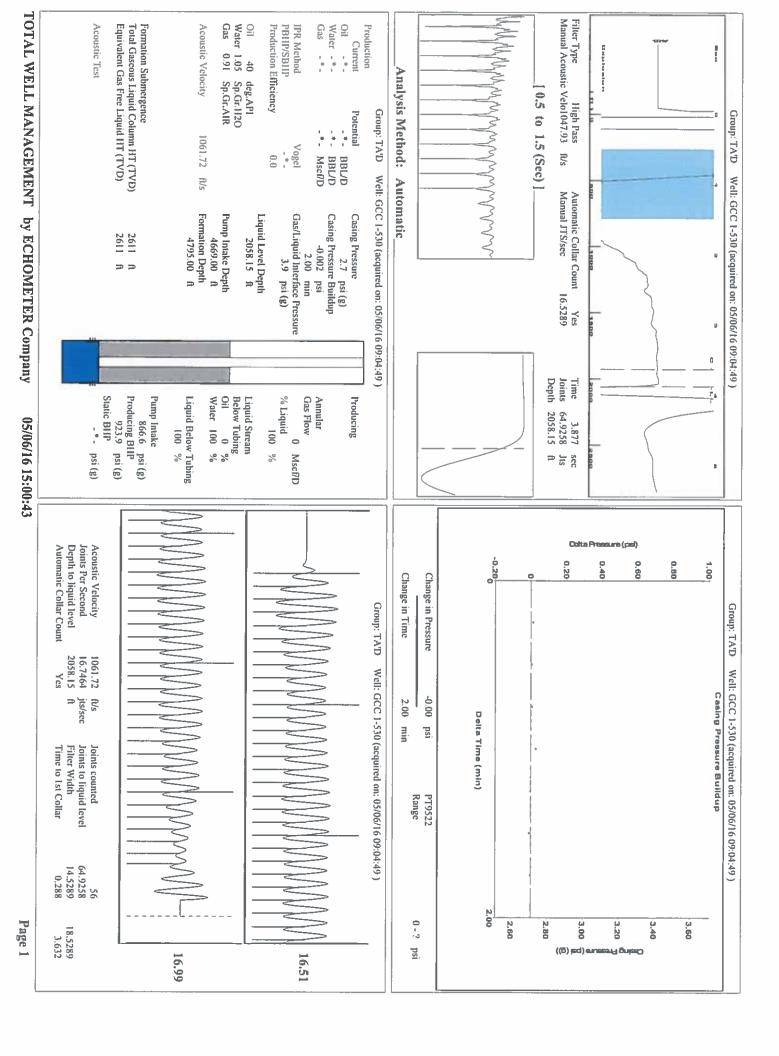

June 07, 2016

Katherine McClurkan Merit Energy Company, LLC 13727 Noel, Road, Suite 1200 Dallas, TX 75240

Re: Temporary Abandonment API 15-055-21861-00-01 GCC 1-530 NW/4 Sec.30-23S-33W Finney County, Kansas