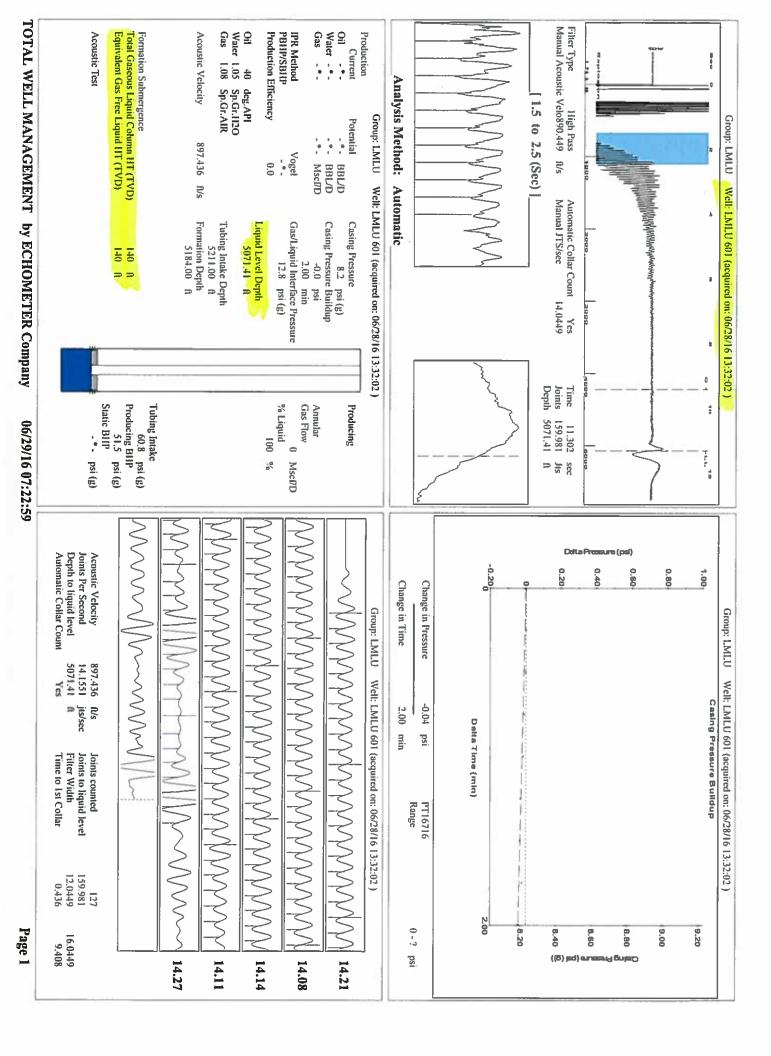

July 05, 2016

Katherine McClurkan Merit Energy Company, LLC 13727 Noel Road, Suite 1200 Dallas, TX 75240

Re: Temporary Abandonment API 15-067-21509-00-00 Lander Morrow Lime Unit 601 NE/4 Sec.24-27S-35W Grant County, Kansas