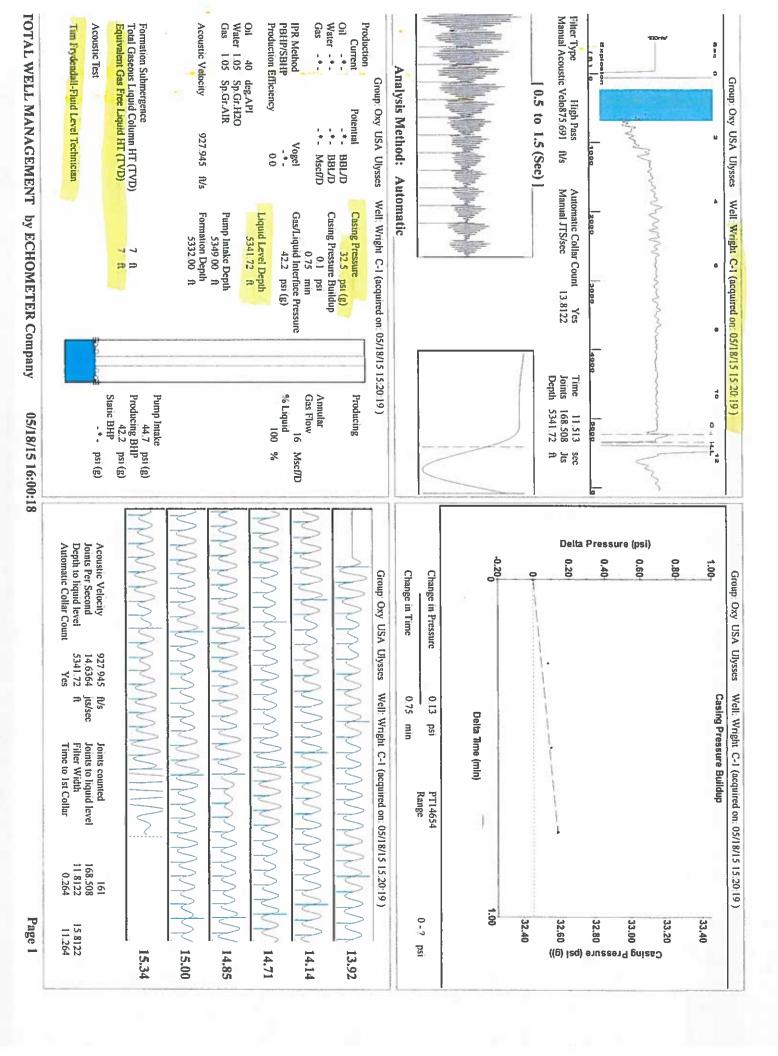

---------------------------------------------------------------------------------------------------------------------------------------------------------------------------------------------------------------------------|-----------------------------------------------------------------------------------------------|--------------------|
| These than the same has been seen the same than the same t | KCC District Office #2 / UPGS - 3450 N. Rock Road, Building 600, Suite 601, Wichita, KS 67226 | Phone 316.630.4000 |
| The control of the co | KCC District Office #3 - 1500 SW Seventh Steet, Chanute, KS 66720                             | Phone 620.432.2300 |
| Similar Street S | KCC District Office #4 - 2301 E. 13th Street, Hays, KS 67601-2651                             | Phone 785.625.0550 |



Conservation Division District Office No. 1 210 E. Frontview, Suite A Dodge City, KS 67801



Phone: 620-225-8888 Fax: 620-225-8885 http://kcc.ks.gov/

Sam Brownback, Governor

Jay Scott Emler, Chairman Shari Feist Albrecht, Commissioner Pat Apple, Commissioner

July 05, 2016

Katherine McClurkan Merit Energy Company, LLC 13727 Noel Raod, Suite 1200 Dallas, TX 75240

Re: Temporary Abandonment API 15-081-20471-00-00 Wright C 1 SW/4 Sec.13-29S-33W Haskell County, Kansas

## Dear Katherine McClurkan:

- "Your temporary abandonment (TA) application for the well listed above has been approved. In accordance with K.A.R. 82-3-111 the TA status of this well will expire 07/05/2017.
- \* If you return this well to service or plug it, please notify the District Office.
- \* If you sell this well yo