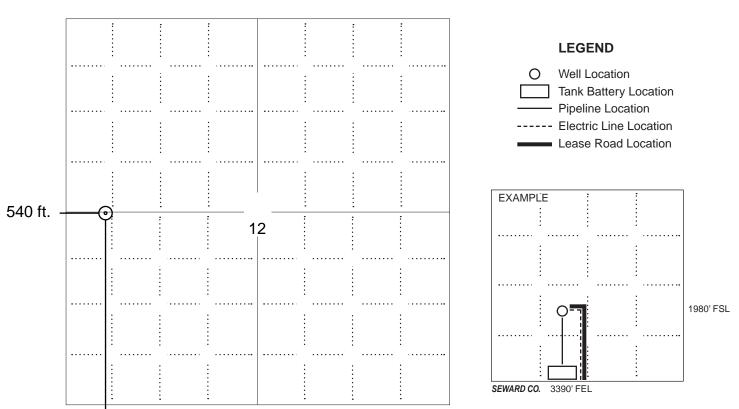

Well will not be drilled or Permit Expired Date: \_

Signature of Operator or Agent:

| For KCC    | Use:   |  |
|------------|--------|--|
| Effective  | Date:  |  |
| District # |        |  |
| SGA?       | Yes No |  |