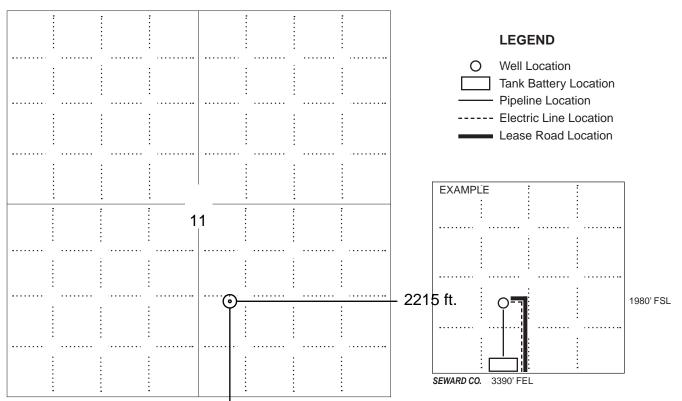

#### IN ALL CASES PLOT THE INTENDED WELL ON THE PLAT BELOW

In all cases, please fully complete this side of the form. Include items 1 through 5 at the bottom of this page.

| Operator:                             | Location of Well: County:                                                                            |
|---------------------------------------|------------------------------------------------------------------------------------------------------|
| Lease:                                | feet from N / S Line of Section                                                                      |
| Well Number:                          | feet from E / W Line of Section                                                                      |
| Field:                                | Sec Twp S. R                                                                                         |
| Number of Acres attributable to well: | Is Section: Regular or Irregular                                                                     |
|                                       | If Section is Irregular, locate well from nearest corner boundary.  Section corner used: NE NW SE SW |

#### **PLAT**

Show location of the well. Show footage to the nearest lease or unit boundary line. Show the predicted locations of lease roads, tank batteries, pipelines and electrical lines, as required by the Kansas Surface Owner Notice Act (House Bill 2032).

You may attach a separate plat if desired.

NOTE: In all cases locate the spot of the proposed drilling locaton.

#### In plotting the proposed location of the well, you must show:

- 1. The manner in which you are using the depicted plat by identifying section lines, i.e. 1 section, 1 section with 8 surrounding sections, 4 sections, etc.
- 2. The distance of the proposed drilling location from the south / north and east / west outside section lines.
- 3. The distance to the nearest lease or unit boundary line (in footage).
- 4. If proposed location is located within a prorated or spaced field a certificate of acreage attribution plat must be attached: (C0-7 for oil wells; CG-8 for gas wells).
- 5. The predicted locations of lease roads, tank batteries, pipelines, and electrical lines.

## IN ALL CASES PLOT THE INTENDED WELL ON THE PLAT BELOW

In all cases, please fully complete this side of the form. Include items 1 through 5 at the bottom of this page. Operator: Allam Production, Inc. Location of Well: County: Reno Lease: Graber feet from / X S Line of Section Well Number: 3 2245 feet from X E / Field: Albion S. R. 6 Number of Acres attributable to well: Is Section: Regular or Irregular QTR/QTR/QTR/QTR of acreage: NE SW If Section is Irregular, locate well from nearest corner boundary. Section corner used: NE NW PLAT Show location of the well. Show footage to the nearest lease or unit boundary line. Show the predicted locations of lease roads, tank batteries, pipelines and electrical lines, as required by the Kansas Surface Owner Notice Act (House Bill 2032). You may attach a separate plat if desired. LEGEND Well Location Tank Battery Location Pipeline Location Electric Line Location Lease Road Location EXAMPLE 2215 ft. 1980' FSL SEWARD CO. 3390' FEL NOTE: In all cases locate the spot of the proposed drilling locaton.

# In plotting the proposed location of the well, you must show:

- 1. The manner in which you are using the depicted plat by identifying section lines, i.e. 1 section, 1 section with 8 surrounding sections,
- 2. The distance of the proposed drilling location from the south / north and east / west outside section lines.
- 3. The distance to the nearest lease or unit boundary line (in footage).
- 4. If proposed location is located within a prorated or spaced field a certificate of acreage attribution plat must be attached: (C0-7 for oil wells;
- 5. The predicted locations of lease roads, tank batteries, pipelines, and electrical lines.