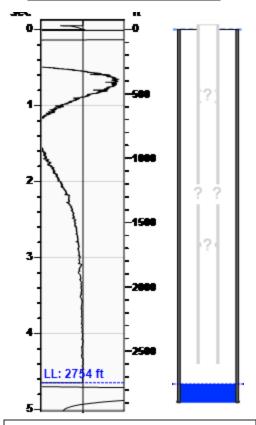

## Static Bottomhole Pressure \*.\* psi (g) @ \*.\* ft

Static Liquid Level 2754 ft
Oil Column Height \*.\* ft
Water Column Height \*.\* ft