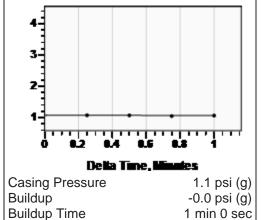

#### Static Shot 05/19/2016 07:43:36AM

Casing Pressure Buildup

# Casing Pressure

1.1 psi (g)