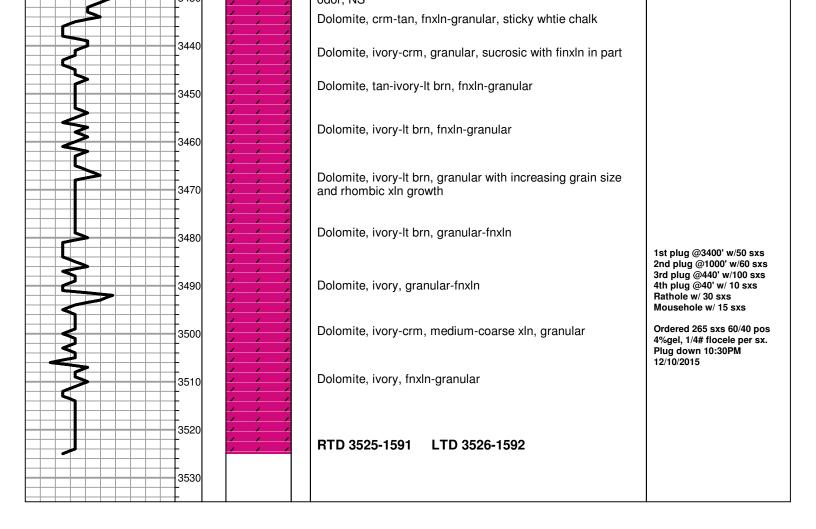

OPEN HOLE LOGGING BY TUCKER ENERGY SERVICES: DUAL INDUCTION LOG, COMPENSATED NEUTRON/DENSITY LOG, MICROLOG, SONIC LOG, COMPOSITE LOG

DRILL STEM TESTING BY EAGLE TESTERS LLC: TWO (2) CONVENTIONAL TESTS

| NE NW NE<br>.28-15S-15W                                       | Dumler B #1<br>NW NW NE<br>Sec.28-15-15W<br>KB 1926'                                                                           | Steinert #4<br>NW SE SE SW<br>Sec.21-15-15W<br>KB 1891'                                                                                                                                                                                                                                                                                                                                                                                         |  |
|---------------------------------------------------------------|--------------------------------------------------------------------------------------------------------------------------------|-------------------------------------------------------------------------------------------------------------------------------------------------------------------------------------------------------------------------------------------------------------------------------------------------------------------------------------------------------------------------------------------------------------------------------------------------|--|
| LOG TOPS                                                      | LOG TOPS                                                                                                                       | LOG TOPS                                                                                                                                                                                                                                                                                                                                                                                                                                        |  |
| 976 +958<br>1008 +926<br>2886 - 952<br>3113-1179<br>3130-1196 | + 955<br>+ 922<br>- 958<br>-1184<br>-1204                                                                                      | + 944<br>+ 913<br>- 959<br>-1185<br>-1204                                                                                                                                                                                                                                                                                                                                                                                                       |  |
| 3171-1237                                                     | -1244                                                                                                                          | -1219<br>-1245<br>-1469                                                                                                                                                                                                                                                                                                                                                                                                                         |  |
| 3408-1474<br>3424-1490<br>3525-1591                           | -1482<br>-1515<br>-1529                                                                                                        | -1473<br>-1492<br>-1519                                                                                                                                                                                                                                                                                                                                                                                                                         |  |
|                                                               | 976 +958<br>1008 +926<br>2886 - 952<br>3113-1179<br>3130-1196<br>3146-1212<br>3171-1237<br>3398-1464<br>3408-1474<br>3424-1490 | NE NW NE       NW NW NE         .28-15S-15W       Sec.28-15-15W         4'GL 1934'KB       KB 1926'         LOG TOPS       LOG TOPS         976 +958       + 955         1008 +926       + 922         2886 - 952       - 958         3113-1179       -1184         3130-1196       -1204         3146-1212       -1218         3171-1237       -1244         3398-1464       -1471         3408-1474       -1482         3424-1490       -1515 |  |

## SUMMARY OF DAILY ACTIVITY

- 12-04-15 RU, Spud 5:30 PM,
- 12-05-15 817', set 8 5/8" surface casing to 815' w/350 sxs 70/30 2%Gel 3%CC, slope ½ degree, plug down 9:30AM, drill plug 5:30 PM
- 12-06-15 1288', drilling
- 12-07-15 2365', drilling, displaced 2769' to 2803'
- 12-08-15 3125', drilling, CFS 3145', short trip, CFS 3200', DST #1 3141' to 3200' "A"-"C"
- 12-09-15 3310', drilling, CFS 3365', DST # 2 3298' to 3365' "H" "J" LKC, TIWB
- 12-10-15 3525', drilling, RTD 3525' @4:01AM, CCH, TOWB, logs, LDDP, P&A, slope ¾ degree