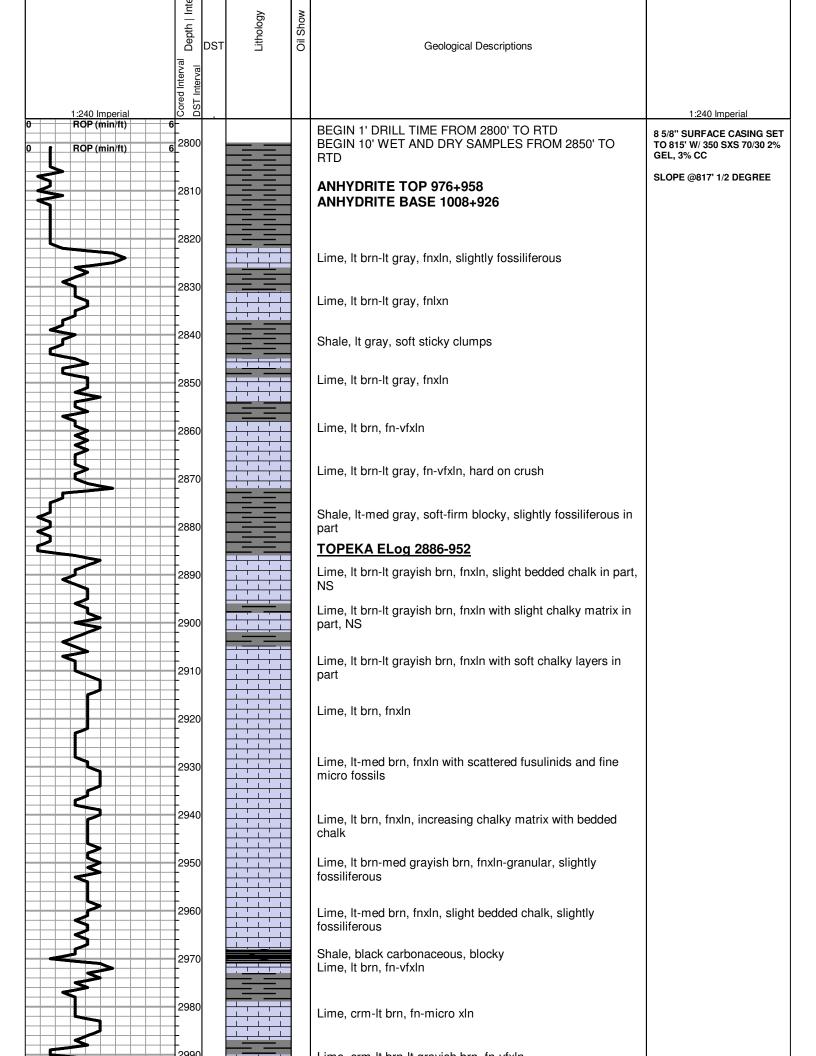

## SUMMARY OF DAILY ACTIVITY

- 12-04-15 RU, Spud 5:30 PM,
- 12-05-15 817', set 8 5/8" surface casing to 815' w/350 sxs 70/30 2%Gel 3%CC, slope ½ degree, plug down 9:30AM, drill plug 5:30 PM
- 12-06-15 1288', drilling
- 12-07-15 2365', drilling, displaced 2769' to 2803'
- 12-08-15 3125', drilling, CFS 3145', short trip, CFS 3200', DST #1 3141' to 3200' "A"-"C"
- 12-09-15 3310', drilling, CFS 3365', DST # 2 3298' to 3365' "H" "J" LKC, TIWB
- 12-10-15 3525', drilling, RTD 3525' @4:01AM, CCH, TOWB, logs, LDDP, P&A, slope ¾ degree