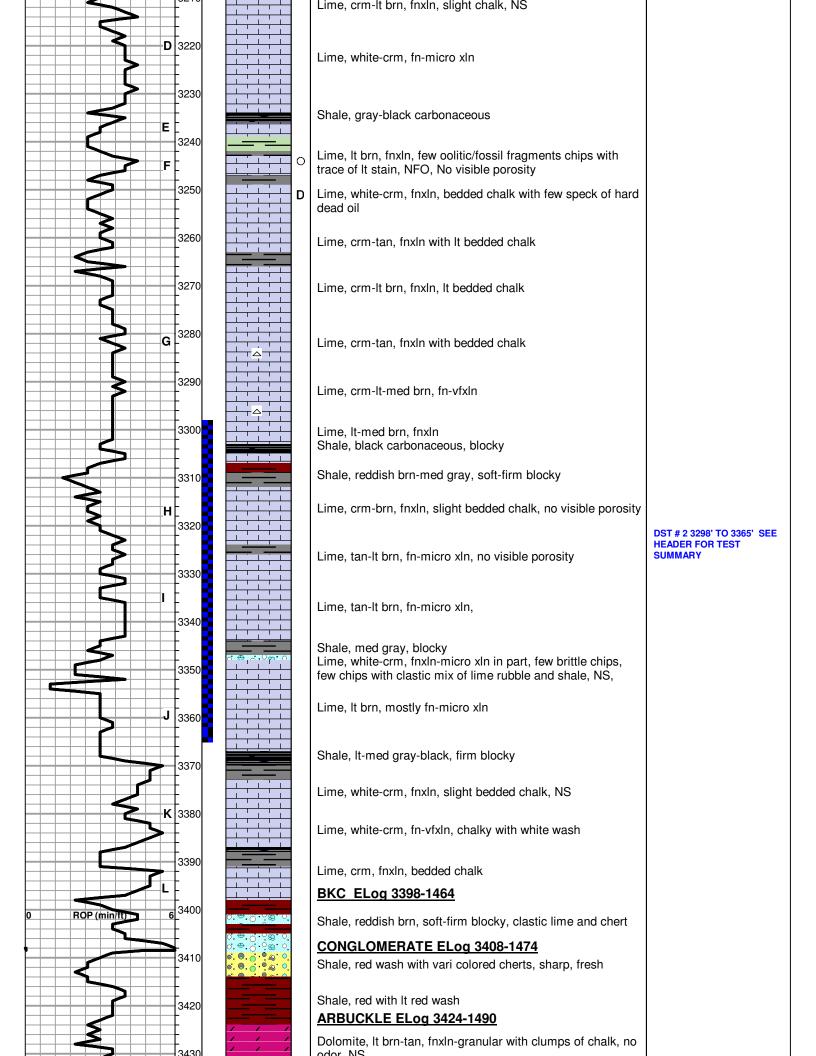

## SUMMARY OF DAILY ACTIVITY

- 12-04-15 RU, Spud 5:30 PM,
- 12-05-15 817', set 8 5/8" surface casing to 815' w/350 sxs 70/30 2%Gel 3%CC, slope ½ degree, plug down 9:30AM, drill plug 5:30 PM
- 12-06-15 1288', drilling
- 12-07-15 2365', drilling, displaced 2769' to 2803'
- 12-08-15 3125', drilling, CFS 3145', short trip, CFS 3200', DST #1 3141' to 3200' "A"-"C"
- 12-09-15 3310', drilling, CFS 3365', DST # 2 3298' to 3365' "H" "J" LKC, TIWB
- 12-10-15 3525', drilling, RTD 3525' @4:01AM, CCH, TOWB, logs, LDDP, P&A, slope ¾ degree