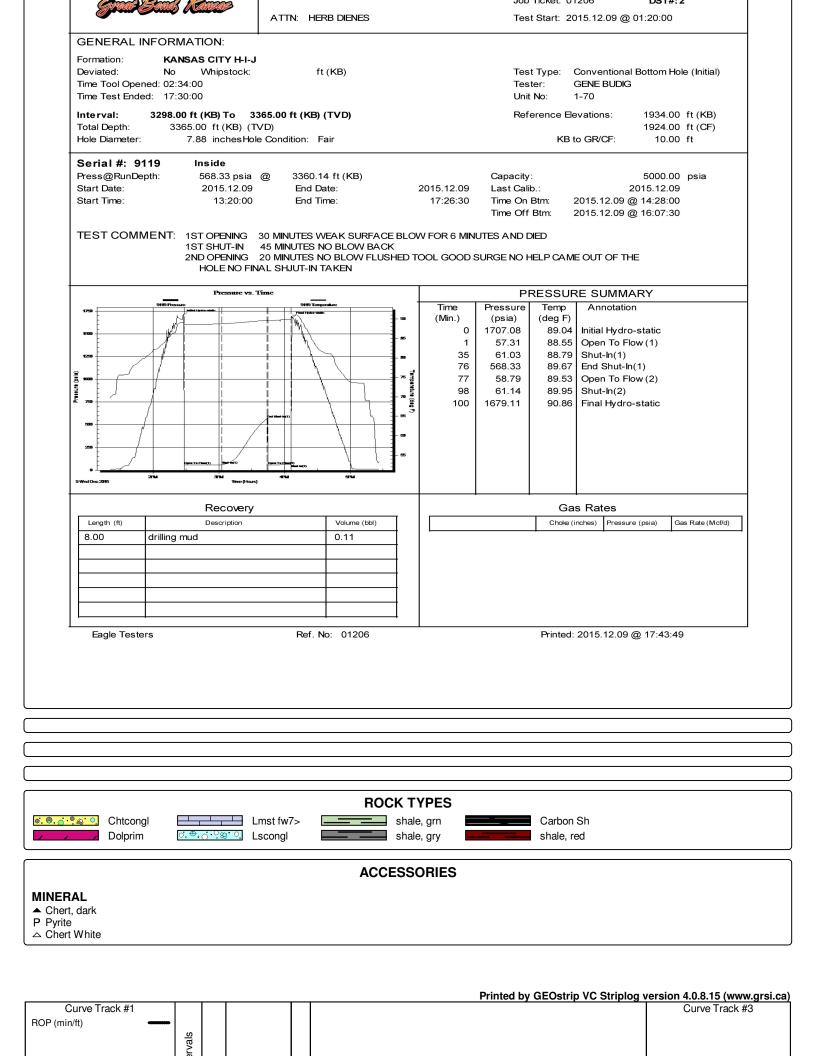

|                                                                                                   | MILLER BECKER ENTERPRISES L.L.C.               |                                                                 |                                                                              | 28-15S-15W RUSSELL                                                                                                                                                     |                                                                                                                                         |                        |  |
|---------------------------------------------------------------------------------------------------|------------------------------------------------|-----------------------------------------------------------------|------------------------------------------------------------------------------|------------------------------------------------------------------------------------------------------------------------------------------------------------------------|-----------------------------------------------------------------------------------------------------------------------------------------|------------------------|--|
| A. Mesters                                                                                        | 100 SOUTH MAIN STREET<br>RUSSELL, KANSAS 67665 |                                                                 |                                                                              | BLER 1-                                                                                                                                                                |                                                                                                                                         |                        |  |
| Great Bands Kances                                                                                | ATTN: HERB DIENES                              |                                                                 |                                                                              | ket: 0120<br>art: 2015                                                                                                                                                 | .12.08 @ 04                                                                                                                             | DST#:1<br>:11:00       |  |
|                                                                                                   |                                                |                                                                 |                                                                              |                                                                                                                                                                        |                                                                                                                                         |                        |  |
| ENERAL INFORMATION:<br>rmation: KANSAS CITY A-C                                                   |                                                |                                                                 |                                                                              |                                                                                                                                                                        |                                                                                                                                         |                        |  |
| viated: No Whipstock:<br>ne Tool Opened: 05:33:00<br>ne Test Ended: 00:00:00                      | ft (KB)                                        |                                                                 | Tester:                                                                      | Test Type: Conventional Bottom Hole (Initial)<br>Tester: GENE BUDIG<br>Unit No: 1<br>Reference Elevations: 1934.00 ft (KB)<br>1924.00 ft (CF)<br>KB to GR/CF: 10.00 ft |                                                                                                                                         |                        |  |
| terval: 3141.00 ft (KB) To 320<br>tal Depth: 3200.00 ft (KB) (TVI<br>le Diameter: 7.88 inchesHole | )                                              |                                                                 | Refere                                                                       |                                                                                                                                                                        |                                                                                                                                         |                        |  |
| erial #: 9139 Outside                                                                             |                                                |                                                                 |                                                                              |                                                                                                                                                                        |                                                                                                                                         |                        |  |
| ess@RunDepth: 142.03 psia @<br>art Date: 2015.12.08<br>art Time: 16:10:00                         | 2 3195.65 ft (KB)<br>End Date:<br>End Time:    | 2015.12.08<br>21:52:30                                          | Capacity:<br>Last Calib.:<br>Time On Btm<br>Time Off Btn                     |                                                                                                                                                                        |                                                                                                                                         |                        |  |
| 2ND OPENING 44<br>2ND SHUT-IN 45<br>Pressure vs. Tin                                              | PRESSURE SUMMARY                               |                                                                 |                                                                              |                                                                                                                                                                        |                                                                                                                                         |                        |  |
| Dec 265                                                                                           |                                                | Time<br>(Min.)<br>0<br>1<br>47<br>91<br>92<br>137<br>183<br>183 | (psia) (c<br>1581.80<br>53.11<br>66.69<br>196.51<br>73.25<br>79.83<br>142.03 | eg F)<br>89.22 In<br>88.22 C<br>89.56 S<br>90.59 E<br>90.58 C<br>91.46 S<br>92.24 E                                                                                    | Annotation<br>itial Hydro-s<br>ipen To Flow<br>hut-In(1)<br>nd Shut-In(1)<br>pen To Flow<br>hut-In(2)<br>nd Shut-In(2)<br>inal Hydro-st | (1)<br>)<br>(2)<br>)   |  |
| Recovery                                                                                          |                                                |                                                                 | Gas Rates                                                                    |                                                                                                                                                                        |                                                                                                                                         |                        |  |
| Length (ft)         Description           0.00         120 FEET OF GAS IN THE                     | Volume (bbl) PIPE 0.00                         |                                                                 |                                                                              | Choke (inch                                                                                                                                                            | es) Pressure (p                                                                                                                         | osia) Gas Rate (Mcf/d) |  |
| 0.00 120 FEET OF GAS IN THE<br>0.00 OIL CUT MUD 20 OIL 80 M                                       |                                                |                                                                 |                                                                              |                                                                                                                                                                        |                                                                                                                                         |                        |  |
|                                                                                                   |                                                |                                                                 |                                                                              |                                                                                                                                                                        |                                                                                                                                         |                        |  |