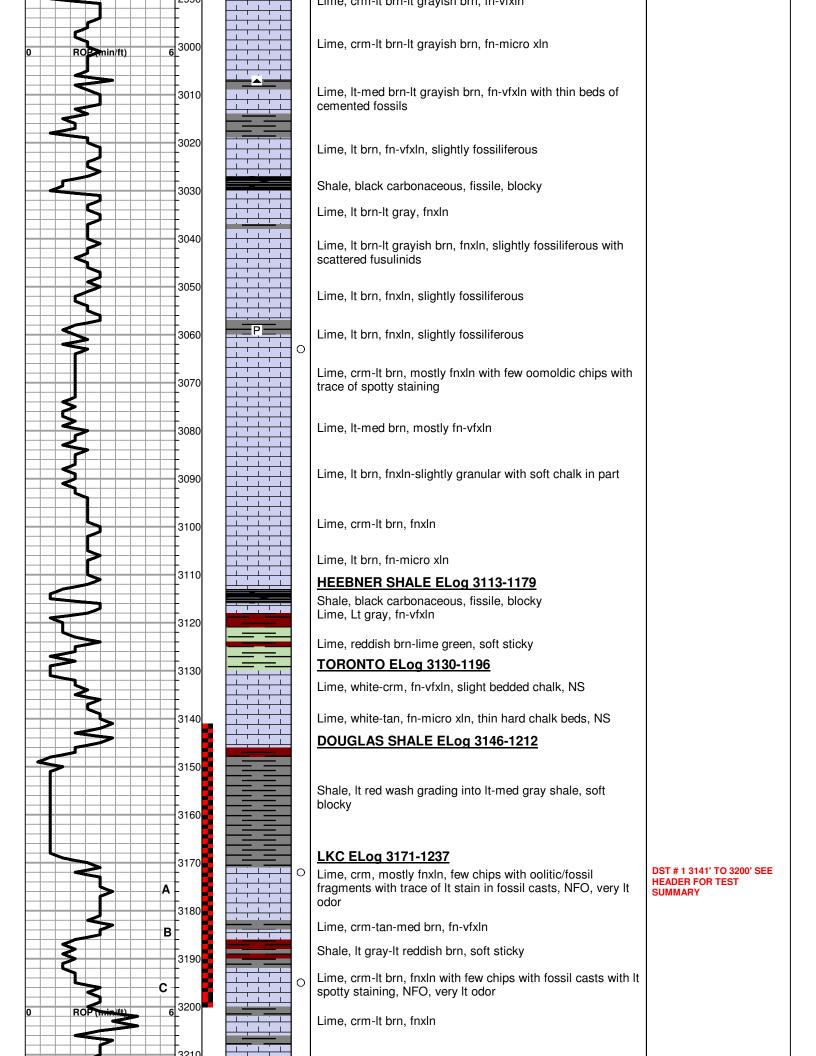

## SUMMARY OF DAILY ACTIVITY

- 12-04-15 RU, Spud 5:30 PM,
- 12-05-15 817', set 8 5/8" surface casing to 815' w/350 sxs 70/30 2%Gel 3%CC, slope ½ degree, plug down 9:30AM, drill plug 5:30 PM
- 12-06-15 1288', drilling
- 12-07-15 2365', drilling, displaced 2769' to 2803'
- 12-08-15 3125', drilling, CFS 3145', short trip, CFS 3200', DST #1 3141' to 3200' "A"-"C"
- 12-09-15 3310', drilling, CFS 3365', DST # 2 3298' to 3365' "H" "J" LKC, TIWB
- 12-10-15 3525', drilling, RTD 3525' @4:01AM, CCH, TOWB, logs, LDDP, P&A, slope ¾ degree