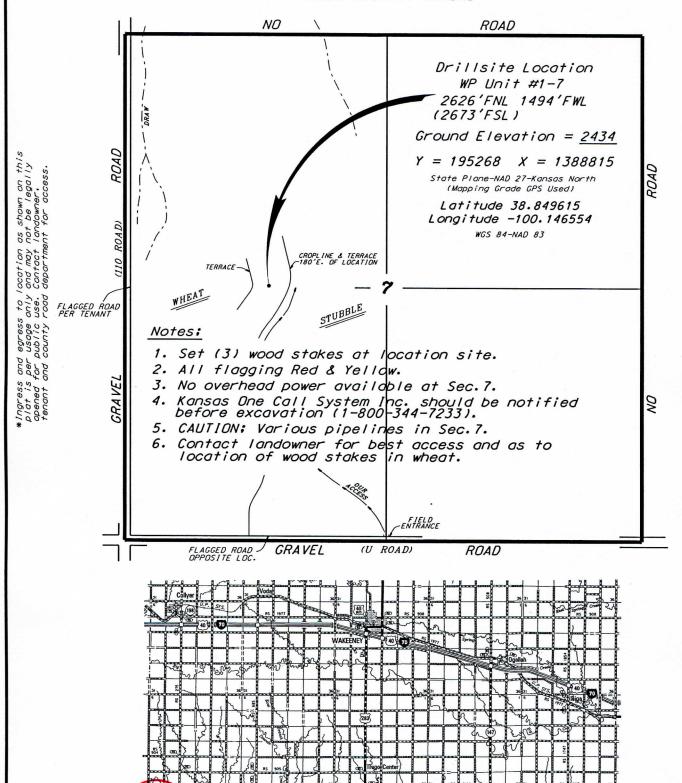

CARMEN SCHMITT, INC.

WP LEASE
W.1/2, SECTION 7, T14S, R25W

TREGO COUNTY, KANSAS

Elevations derived from National Geodetic Vertical Datum.

May 11, 2016

<sup>\*</sup> Controlling data is based upon the best maps and photographs available to us and upon a regular section of land containing 640 acres.

<sup>\*</sup>Approximate section lines were determined using the normal standard of care of oilfield surveyors practicing in the state of Kansas. The section corners, which establish the precise section lines, were not necessarily located, and the exact location of the drillsite location in the section is not quaranteed. Therefore, the operator securing this service and accepting this plat and all other parties relying thereon agree to hald Central Kansas diffield Services. Inc. its officers and employees harmless from all losses, costs and expenses and said entities released from any liability from incidental or consequential damages