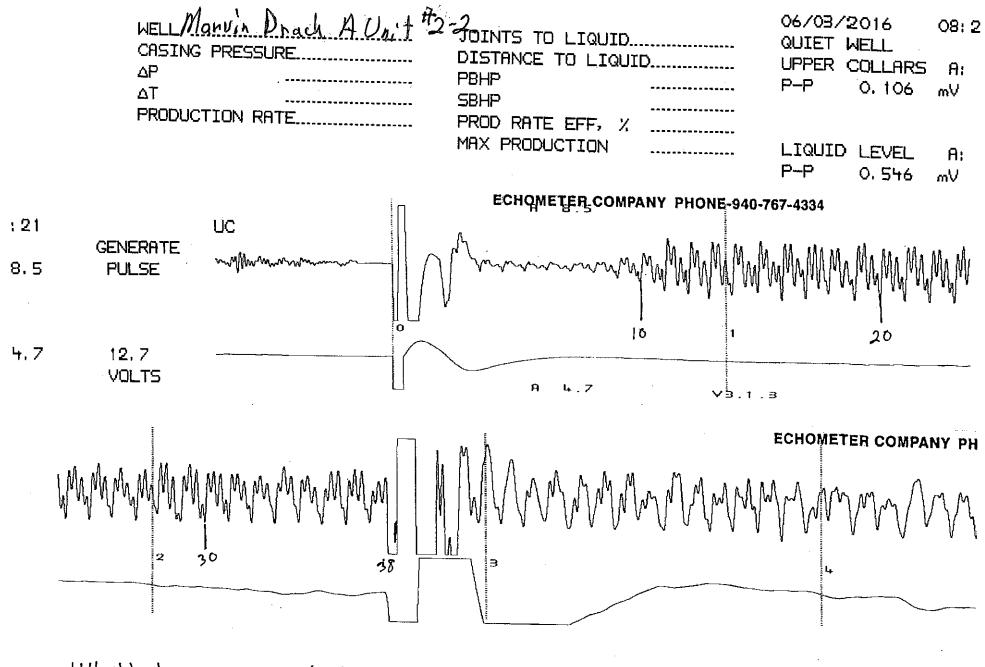

## EUNUMEICH CUMPANY PHUNE-940-767-4334

114 Its to pump=3718', Aug. Length 32.61' 38 JTF = 1239' FTF

Conservation Division District Office No. 1 210 E. Frontview, Suite A Dodge City, KS 67801

Phone: 620-225-8888 Fax: 620-225-8885 http://kcc.ks.gov/