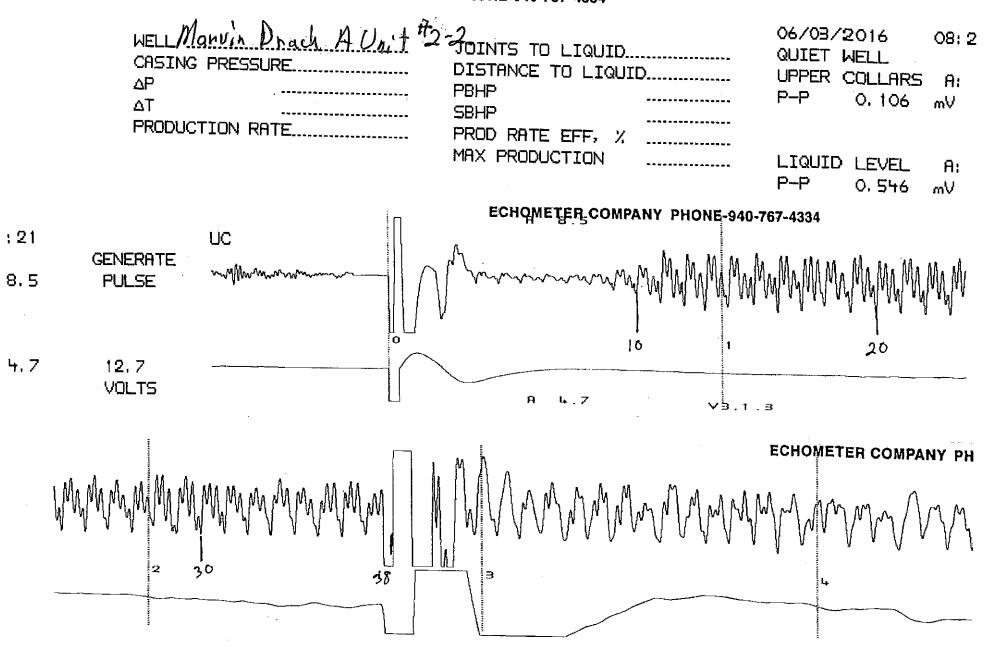

## EUNUMEIEH CUMPANY PHONE-940-767-4334

114 Its to pump = 3718, Avg. Length 32.41 38 JTF = 1239 FTF

Conservation Division District Office No. 1 210 E. Frontview, Suite A Dodge City, KS 67801

Phone: 620-225-8888 Fax: 620-225-8885 http://kcc.ks.gov/