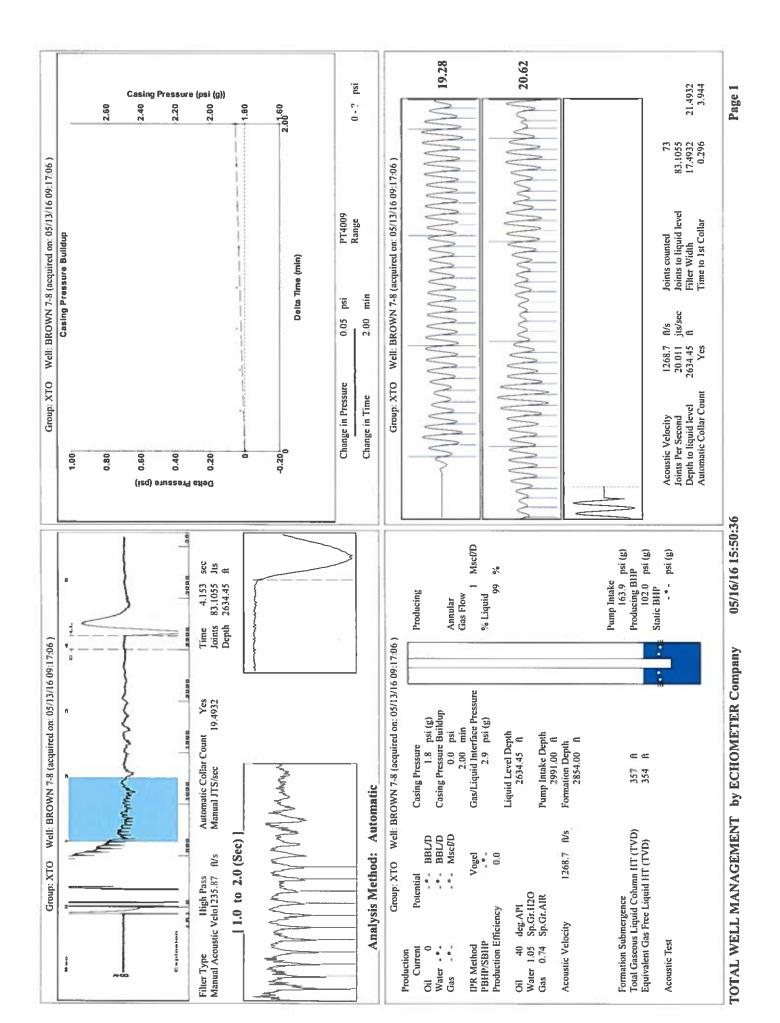

| KCC District Office #4 - 2301 E. 13th Street, Hays, KS 67601-2651                             | Phone 785.625.0550 |  |  |



Conservation Division District Office No. 1 210 E. Frontview, Suite A Dodge City, KS 67801



Phone: 620-225-8888 Fax: 620-225-8885 http://kcc.ks.gov/

Jay Scott Emler, Chairman Shari Feist Albrecht, Commissioner Pat Apple, Commissioner Sam Brownback, Governor

June 07, 2016

Shawn Hildreth Linn Operating, Inc. 600 TRAVIS STE 5100 HOUSTON, TX 77002-3018

Re: Temporary Abandonment API 15-055-20642-00-00 BROWN 7--8 SW/4 Sec.35-24S-34W Finney County, Kansas

Dear Shawn Hildreth:

"Your temporary abandonment (TA) application for the well listed above has been approved. In accordance with K.A.R. 82-3-111 the TA status of this well will expire 06/07/2017.

\* If you return this well to service or plug it, please notify the District Office.

\* If you sell this well you are required to file a T