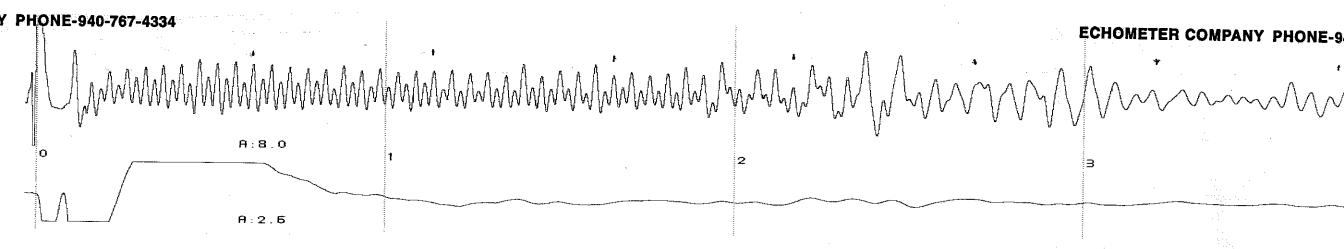

## ECHOMET

| WELL WOLF 1-18 CASING PRESSURE 54 | JOINTS TO LIQUID.  DISTANCE TO LIQUID | D 2296 | COLLAR P-P mV<br>A: 8.0 | 0. 5 <i>7</i> 5     | GENERATE |
|-----------------------------------|---------------------------------------|--------|-------------------------|---------------------|----------|
| ΔΡ                                | PBHP                                  | •      | UPPER                   |                     | PULSE    |
| ΔT<br>PRODUCTION RATE ∅           | SBHP<br>PROD RATE EFF, %              |        | USE MORE CHARGE         |                     |          |
| 19:28:31 UTC 05/16/2016           |                                       |        | LIQUID P-P mV           | 28. <del>4</del> 37 | 11.8     |