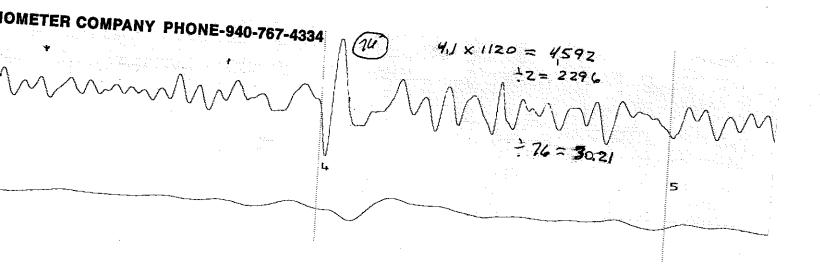

## ECHOMET

| WELL WOLF 1-18 CASING PRESSURE 54 | JOINTS TO LIQUID.  DISTANCE TO LIQUID | D 2296 | COLLAR P-P mV<br>A: 8.0 | 0. 5 <i>7</i> 5     | GENERATE |
|-----------------------------------|---------------------------------------|--------|-------------------------|---------------------|----------|
| ΔΡ                                | PBHP                                  | •      | UPPER                   |                     | PULSE    |
| ΔT<br>PRODUCTION RATE ∅           | SBHP<br>PROD RATE EFF, %              |        | USE MORE CHARGE         |                     |          |
| 19:28:31 UTC 05/16/2016           |                                       |        | LIQUID P-P mV           | 28. <del>4</del> 37 | 11.8     |