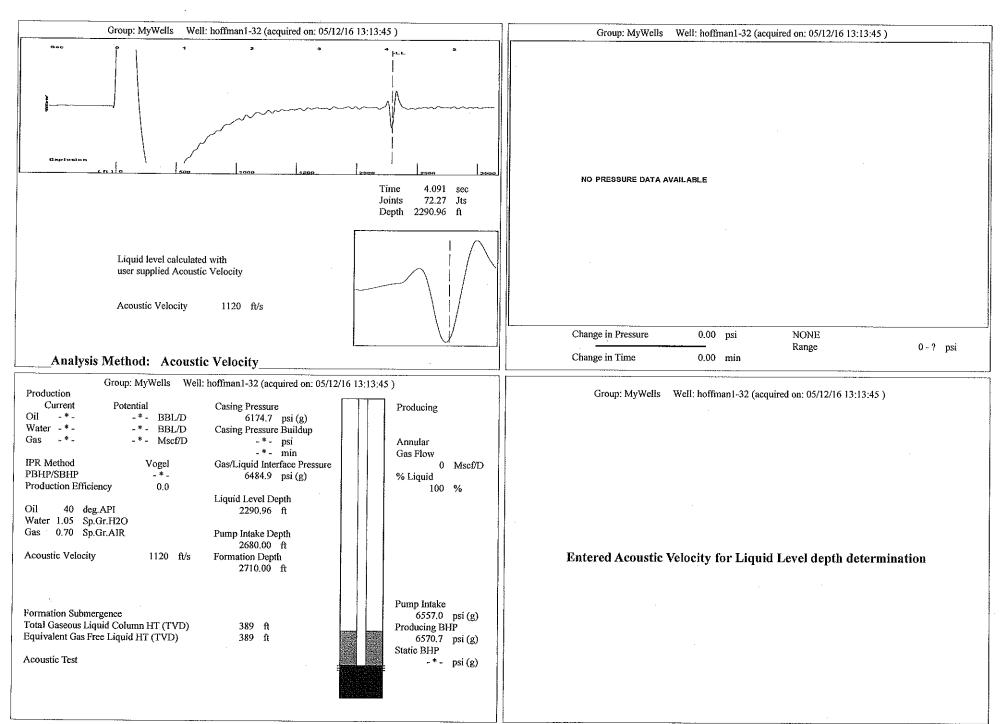

100   100   100   100   100   100   100   100   100   100   100   100   100   100   100   100   100   100   100   100   100   100   100   100   100   100   100   100   100   100   100   100   100   100   100   100   100   100   100   100   100   100   100   100   100   100   100   100   100   100   100   100   100   100   100   100   100   100   100   100   1   | KCC District Office #2 / UPGS - 3450 N. Rock Road, Building 600, Suite 601, Wichita, KS 67226 | Phone 316.630.4000 |  |
| The control of the co | KCC District Office #3 - 1500 SW Seventh Steet, Chanute, KS 66720                             | Phone 620.432.2300 |  |
| dies trees trees that the large trees tree | KCC District Office #4 - 2301 E. 13th Street, Hays, KS 67601-2651                             | Phone 785.625.0550 |  |



Conservation Division District Office No. 1 210 E. Frontview, Suite A Dodge City, KS 67801



Phone: 620-225-8888 Fax: 620-225-8885 http://kcc.ks.gov/

Sam Brownback, Governor

Jay Scott Emler, Chairman Shari Feist Albrecht, Commissioner Pat Apple, Commissioner

June 14, 2016

Sara Everett Chesapeake Operating, Inc. 6200 N WESTERN AVE PO BOX 18496 OKLAHOMA CITY, OK 73118-1046

Re: Temporary Abandonment API 15-081-20051-00-00 HOFFMAN 1-32 NE/4 Sec.32-30S-32W Haskell County, Kansas

## Dear Sara Everett:

"Your temporary abandonment (TA) application for the well listed above has been approved. In accordance with K.A.R. 82-3-111 the TA status of this well will expire 06/14/2017.

- \* If you return this well to service or plug it, please notify the District Office.
- \* If you sell this wel