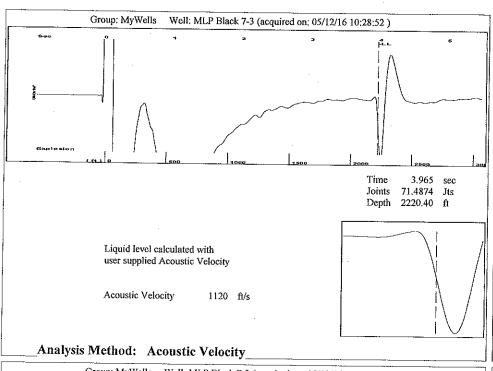

Group: MyWells Weil: MLP Black 7-3 (acquired on: 05/12/16 10:28:52)

**Entered Acoustic Velocity for Liquid Level depth determination** 

Conservation Division District Office No. 1 210 E. Frontview, Suite A Dodge City, KS 67801