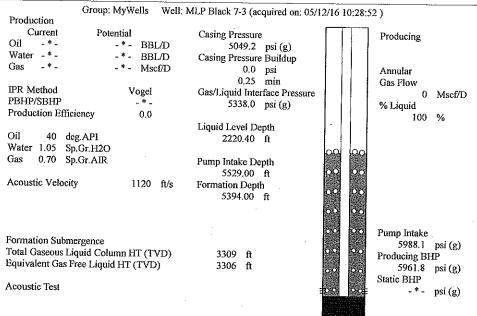

Group: MyWells Weil: MLP Black 7-3 (acquired on: 05/12/16 10:28:52)

**Entered Acoustic Velocity for Liquid Level depth determination** 

Conservation Division District Office No. 1 210 E. Frontview, Suite A Dodge City, KS 67801