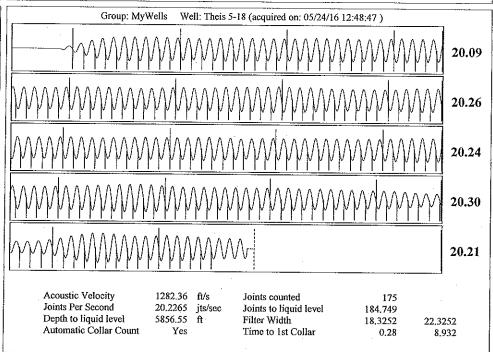

|                            |                 |           |
| TA Approved: Yes                             | Denied Date:                                      |                      |             |                   |                   |                            |                 |           |
| 7, 7                                         |                                                   |                      |             |                   |                   |                            |                 |           |
|                                              |                                                   | Mail to the Ap       | propriate l | KCC Conserv       | ation Office:     |                            |                 |           |











Conservation Division District Office No. 1 210 E. Frontview, Suite A Dodge City, KS 67801



Phone: 620-225-8888 Fax: 620-225-8885 http://kcc.ks.gov/

Sam Brownback, Governor

Jay Scott Emler, Chairman Shari Feist Albrecht, Commissioner Pat Apple, Commissioner

June 14, 2016

Sara Everett Chesapeake Operating, LLC 6100 N WESTERN AVE PO BOX 18496 OKLAHOMA CITY, OK 73118-1046

Re: Temporary Abandonment API 15-025-21244-00-00 THEIS 5-18 NE/4 Sec.18-35S-25W Clark County, Kansas

## Dear Sara Everett:

"Your temporary abandonment (TA) application for the well listed above has been approved. In accordance with K.A.R. 82-3-111 the TA status of this well will expire 06/14/2017.

- \* If you return this well to service or plug it, please notify the District Office.
- \* If you sell this well you