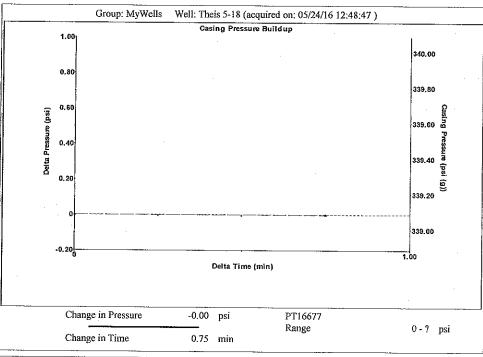

June 14, 2016

Sara Everett Chesapeake Operating, LLC 6100 N WESTERN AVE PO BOX 18496 OKLAHOMA CITY, OK 73118-1046

Re: Temporary Abandonment API 15-025-21244-00-00 THEIS 5-18 NE/4 Sec.18-35S-25W Clark County, Kansas