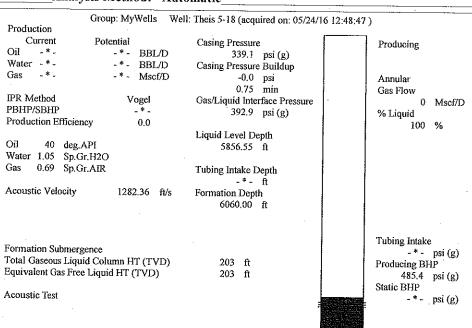

June 14, 2016

Sara Everett Chesapeake Operating, LLC 6100 N WESTERN AVE PO BOX 18496 OKLAHOMA CITY, OK 73118-1046

Re: Temporary Abandonment API 15-025-21244-00-00 THEIS 5-18 NE/4 Sec.18-35S-25W Clark County, Kansas