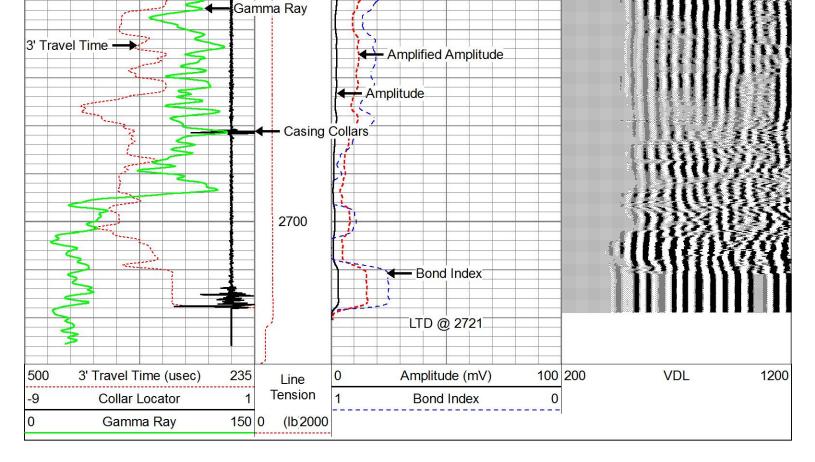

| Production Casing<br>Liner Record | Surface Casing    | Tubing Record |            | Witnessed By    | Recorded By | Location | Wireline Size | Unit Number | Estimated Cement Top | Wellhead Connection | Max. Wellhead Pressure | Max. Recorded Temperature | Fluid Density | Fluid Level | Type Fluid | Open Hole Size | Top Log Interval | Bottom Log Interval | Depth Logger | Depth Driller or PBTD | Run Number  | Date of Service | Well<br>Field<br>Cour<br>State              | ity             | JACKSC                                     | ey in<br>N     |             | TION      | IN                     | <b>D</b> .2 |                       | rioneer Energy Services |                 | PIONEER |         |           |      |
|-----------------------------------|-------------------|---------------|------------|-----------------|-------------|----------|---------------|-------------|----------------------|---------------------|------------------------|---------------------------|---------------|-------------|------------|----------------|------------------|---------------------|--------------|-----------------------|-------------|-----------------|---------------------------------------------|-----------------|--------------------------------------------|----------------|-------------|-----------|------------------------|-------------|-----------------------|-------------------------|-----------------|---------|---------|-----------|------|
| 5<br>5                            | 1                 |               | Size       |                 |             |          |               |             |                      |                     | Φ                      | ature                     |               |             | ¢          |                |                  |                     |              |                       |             |                 | Log Measured From<br>Drilling Measured From | Permanent Datum | SEC                                        | Location:      | County      | Field     |                        |             | Company               | gy services             | C               | EER     |         |           |      |
| 17 LBS                            | 1                 |               | Wt/Ft      | CHRIS KREIMEIER | J.BEGLER    | COLBY KS | 288           | 106         | 2275                 | N/A                 | N/A                    | N/A                       | N/A           | 270         | WATER      | N/A            | 2100             | 2719                | 2721         | 2720                  | ONE         | 9/29/2015       | om GROUND                                   | GROUND LEVEL    | TWP                                        | API # :        | JACKSON     |           |                        |             | STROKE OF             |                         |                 |         | V       | <i>))</i> |      |
| 0                                 | >                 |               | Тор        |                 |             |          |               |             |                      |                     |                        |                           |               |             |            |                |                  |                     |              |                       |             |                 | LEVEL                                       | LEVEL Elevation | RGE                                        |                | State       |           | NLAUNET INJECTION NU.2 |             | STROKE OF LUCK ENERGY |                         | WITH GAMIMA RAY |         | RONDIOG | CEMENT    |      |
| T.D.                              | ;                 |               | Bottom     |                 |             |          |               |             |                      |                     |                        |                           |               |             |            |                |                  |                     |              |                       |             |                 | GĽ                                          | Elevation       |                                            | Other Services | KANSAS      |           | 10.2                   | 53          | RGY                   |                         | IMA KAY         |         |         | F         |      |
|                                   | nte               | rpre<br>he a  | accu       | ons<br>rac      | y oi        | r co     | rre           | ectr        | ies                  | s of                | fan                    | y in                      | iter          | pre         | tati       | on,            | an               | d F                 | Pion         | froi                  | r Wi<br>m a | ireli<br>iny    | ine Ser<br>interpre                         | vice            | ments and P<br>s, LLC will n<br>on made by | ot be          | liable      | or res    | spor                   | isib        | le for a              | any lo                  | SS,             | cost    |         |           | jes, |
| HOI                               | LT                | 10            | NK         | ŝ               | , V         | VE       | S             | T           |                      |                     |                        |                           |               | 1000        |            |                |                  |                     | SC           |                       | Al<br>Th    | IL∕<br>⊣,       |                                             | A               | OR NON-<br>ST OVE<br>RD                    |                |             |           |                        |             | ANI                   | D E                     | AS              | TI      | NT      | .0        | TH   |
|                                   |                   | V             |            |                 |             |          |               |             |                      | ana s               |                        | 10000                     |               | 1.000       | 1.00       |                | 5 76 5           |                     |              | NC                    | G F         |                 | ann ann ann                                 | 1.000 N         | ENERG                                      |                | and the sec | an in ann | ES                     |             |                       |                         |                 | NI      |         | <u> </u>  |      |
| Eng<br>Ope<br>Ope                 | gir<br>era<br>era | atc           | or:<br>or: | J.              | B           | EG       | L             | EF          | R                    | <u>si Ç</u>         | <u>1</u> Y             | 36                        |               |             | 68         |                | JIE              | ; VV                |              |                       |             |                 | RB                                          |                 | <u>I Data</u> -<br>1                       |                |             |           |                        |             |                       | Seria<br>854            |                 |         |         |           |      |

|                  | Top - Bottom            |                        |                       |                         |                       |                     |                     |  |  |  |  |  |  |  |
|------------------|-------------------------|------------------------|-----------------------|-------------------------|-----------------------|---------------------|---------------------|--|--|--|--|--|--|--|
| PPT<br>usec<br>0 | CASEWGHT<br>Ib/ft<br>17 | MAXAMPL<br>mV<br>0     | MINAMPL<br>mV<br>1    | MINATTN<br>db/ft<br>0.8 | SRFTEMP<br>degF<br>70 | CASETHCK<br>in<br>0 | CASEOD<br>in<br>5.5 |  |  |  |  |  |  |  |
| PERFS<br>0       | TDEPTH<br>ft<br>2720    | BOTTEMP<br>degF<br>100 | BOREID<br>in<br>7.875 |                         |                       |                     |                     |  |  |  |  |  |  |  |