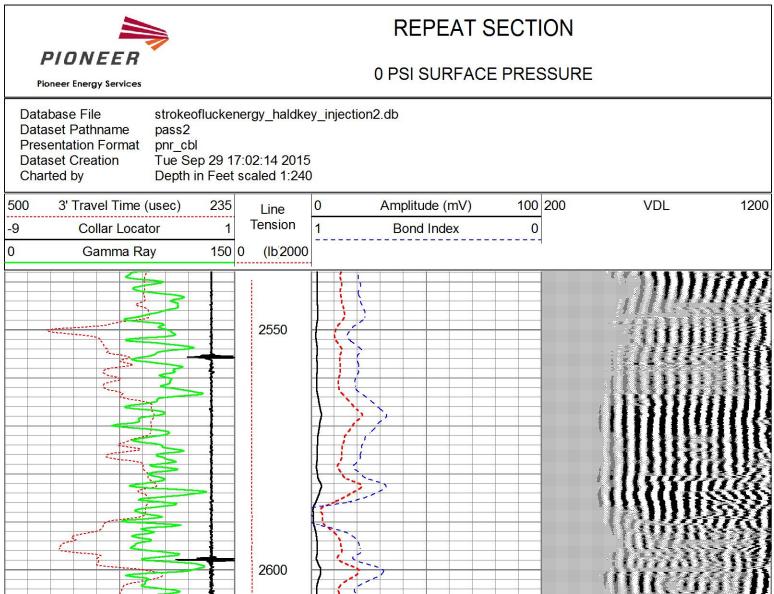

| Production Casing<br>Liner Record | Surface Casing    | Tubing Record |            | Witnessed By    | Recorded By | Location | Wireline Size | Unit Number | Estimated Cement Top | Wellhead Connection | Max. Wellhead Pressure | Max. Recorded Temperature | Fluid Density | Fluid Level | Type Fluid | Open Hole Size | Top Log Interval | Bottom Log Interval | Depth Logger | Depth Driller or PBTD | Run Number  | Date of Service | Well<br>Field<br>Cour<br>State              | ity             | JACKSC                                     | ey in<br>N     |             | TION      | IN                     | <b>D</b> .2 |                       | rioneer Energy Services |                 | PIONEER |         |           |      |
|-----------------------------------|-------------------|---------------|------------|-----------------|-------------|----------|---------------|-------------|----------------------|---------------------|------------------------|---------------------------|---------------|-------------|------------|----------------|------------------|---------------------|--------------|-----------------------|-------------|-----------------|---------------------------------------------|-----------------|--------------------------------------------|----------------|-------------|-----------|------------------------|-------------|-----------------------|-------------------------|-----------------|---------|---------|-----------|------|
| 5<br>5                            | 1                 |               | Size       |                 |             |          |               |             |                      |                     | Φ                      | ature                     |               |             | ¢          |                |                  |                     |              |                       |             |                 | Log Measured From<br>Drilling Measured From | Permanent Datum | SEC                                        | Location:      | County      | Field     |                        |             | Company               | gy services             | C               | EER     |         |           |      |
| 17 LBS                            | 1                 |               | Wt/Ft      | CHRIS KREIMEIER | J.BEGLER    | COLBY KS | 288           | 106         | 2275                 | N/A                 | N/A                    | N/A                       | N/A           | 270         | WATER      | N/A            | 2100             | 2719                | 2721         | 2720                  | ONE         | 9/29/2015       | om GROUND                                   | GROUND LEVEL    | TWP                                        | API # :        | JACKSON     |           |                        |             | STROKE OF             |                         |                 |         | V       | <i>))</i> |      |
| 0                                 | >                 |               | Тор        |                 |             |          |               |             |                      |                     |                        |                           |               |             |            |                |                  |                     |              |                       |             |                 | LEVEL                                       | LEVEL Elevation | RGE                                        |                | State       |           | NLAUNET INJECTION NU.2 |             | STROKE OF LUCK ENERGY |                         | WITH GAMIMA RAY |         | RONDIOG | CEMENT    |      |
| T.D.                              | ;                 |               | Bottom     |                 |             |          |               |             |                      |                     |                        |                           |               |             |            |                |                  |                     |              |                       |             |                 | GĽ                                          | Elevation       |                                            | Other Services | KANSAS      |           | 10.2                   | 53          | RGY                   |                         | IMA KAY         |         |         | F         |      |
|                                   | nte               | rpre<br>he a  | accu       | ons<br>rac      | y oi        | r co     | rre           | ectr        | ies                  | s of                | fan                    | y in                      | iter          | pre         | tati       | on,            | an               | d F                 | Pion         | froi                  | r Wi<br>m a | ireli<br>iny    | ine Ser<br>interpre                         | vice            | ments and P<br>s, LLC will n<br>on made by | ot be          | liable      | or res    | spor                   | isib        | le for a              | any lo                  | SS,             | cost    |         |           | jes, |
| HOI                               | LT                | 10            | NK         | ŝ               | , V         | VE       | S             | T           |                      |                     |                        |                           |               | 1000        |            |                |                  |                     | SC           |                       | Al<br>Th    | IL∕<br>⊣,       |                                             | A               | OR NON-<br>ST OVE<br>RD                    |                |             |           |                        |             | ANI                   | D E                     | AS              | TI      | NT      | .0        | TH   |
|                                   |                   | V             |            |                 |             |          |               |             |                      | ana s               |                        | 10000                     |               | 1.000       | 1.00       |                | 5 76 5           |                     |              | NC                    | G F         |                 | ann ann ann                                 | 1.000 N         | ENERG                                      |                | and the sec | an in ann | ES                     |             |                       |                         |                 | NI      |         | <u> </u>  |      |
| Eng<br>Ope<br>Ope                 | gir<br>era<br>era | atc           | or:<br>or: | J.              | B           | EG       | L             | EF          | R                    | <u>si Ç</u>         | <u>1</u> Y             | 36                        |               |             | 68         |                | JIE              | ; VV                |              |                       |             |                 | RB                                          |                 | <u>I Data</u> -<br>1                       |                |             |           |                        |             |                       | Seria<br>854            |                 |         |         |           |      |

|                  | Top - Bottom            |                        |                       |                         |                       |                     |                     |  |  |  |  |  |  |  |
|------------------|-------------------------|------------------------|-----------------------|-------------------------|-----------------------|---------------------|---------------------|--|--|--|--|--|--|--|
| PPT<br>usec<br>0 | CASEWGHT<br>Ib/ft<br>17 | MAXAMPL<br>mV<br>0     | MINAMPL<br>mV<br>1    | MINATTN<br>db/ft<br>0.8 | SRFTEMP<br>degF<br>70 | CASETHCK<br>in<br>0 | CASEOD<br>in<br>5.5 |  |  |  |  |  |  |  |
| PERFS<br>0       | TDEPTH<br>ft<br>2720    | BOTTEMP<br>degF<br>100 | BOREID<br>in<br>7.875 |                         |                       |                     |                     |  |  |  |  |  |  |  |