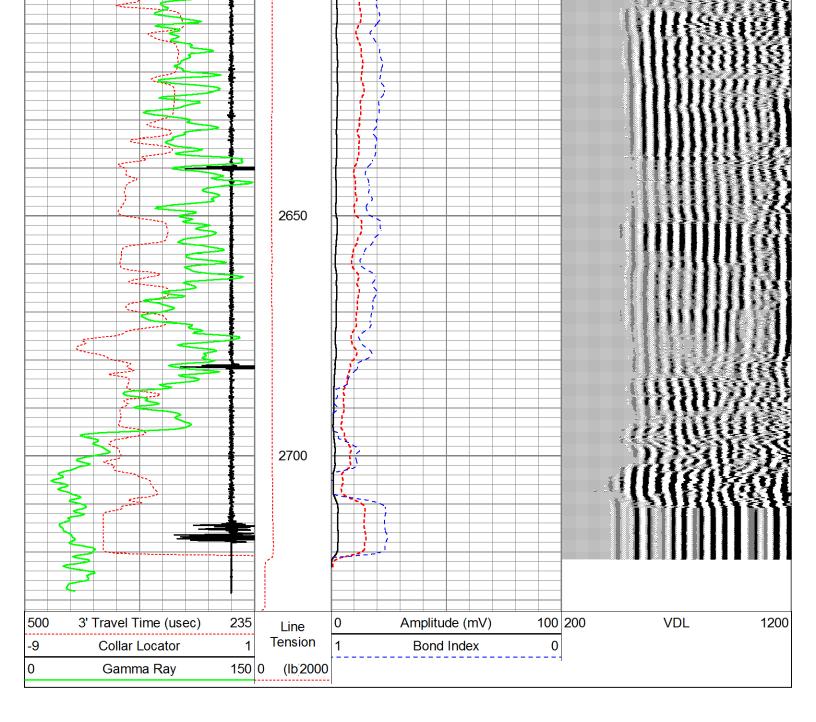

| Production Casing<br>Liner Record | Surface Casing    | Tubing Record |            | Witnessed By    | Recorded By | Location | Wireline Size | Unit Number | Estimated Cement Top | Wellhead Connection | Max. Wellhead Pressure | Max. Recorded Temperature | Fluid Density | Fluid Level | Type Fluid | Open Hole Size | Top Log Interval | Bottom Log Interval | Depth Logger | Depth Driller or PBTD | Run Number  | Date of Service | Well<br>Field<br>Cour<br>State              | ity             | JACKSC                                     | ey in<br>N     |             | TION      | IN                     | <b>D</b> .2 |                       | rioneer Energy Services |                 | PIONEER |         |           |      |
|-----------------------------------|-------------------|---------------|------------|-----------------|-------------|----------|---------------|-------------|----------------------|---------------------|------------------------|---------------------------|---------------|-------------|------------|----------------|------------------|---------------------|--------------|-----------------------|-------------|-----------------|---------------------------------------------|-----------------|--------------------------------------------|----------------|-------------|-----------|------------------------|-------------|-----------------------|-------------------------|-----------------|---------|---------|-----------|------|
| 5<br>5                            | 1                 |               | Size       |                 |             |          |               |             |                      |                     | Φ                      | ature                     |               |             | ¢          |                |                  |                     |              |                       |             |                 | Log Measured From<br>Drilling Measured From | Permanent Datum | SEC                                        | Location:      | County      | Field     |                        |             | Company               | gy services             | C               | EER     |         |           |      |
| 17 LBS                            | 1                 |               | Wt/Ft      | CHRIS KREIMEIER | J.BEGLER    | COLBY KS | 288           | 106         | 2275                 | N/A                 | N/A                    | N/A                       | N/A           | 270         | WATER      | N/A            | 2100             | 2719                | 2721         | 2720                  | ONE         | 9/29/2015       | om GROUND                                   | GROUND LEVEL    | TWP                                        | API # :        | JACKSON     |           |                        |             | STROKE OF             |                         |                 |         | V       | <i>))</i> |      |
| 0                                 | >                 |               | Тор        |                 |             |          |               |             |                      |                     |                        |                           |               |             |            |                |                  |                     |              |                       |             |                 | LEVEL                                       | LEVEL Elevation | RGE                                        |                | State       |           | NLAUNET INJECTION NU.2 |             | STROKE OF LUCK ENERGY |                         | WITH GAMIMA RAY |         | RONDIOG | CEMENT    |      |
| T.D.                              | ;                 |               | Bottom     |                 |             |          |               |             |                      |                     |                        |                           |               |             |            |                |                  |                     |              |                       |             |                 | GĽ                                          | Elevation       |                                            | Other Services | KANSAS      |           | 10.2                   | 53          | RGY                   |                         | IMA KAY         |         |         | F         |      |
|                                   | nte               | rpre<br>he a  | accu       | ons<br>rac      | y oi        | r co     | rre           | ectr        | ies                  | s of                | fan                    | y in                      | iter          | pre         | tati       | on,            | an               | d F                 | Pion         | froi                  | r Wi<br>m a | ireli<br>iny    | ine Ser<br>interpre                         | vice            | ments and P<br>s, LLC will n<br>on made by | ot be          | liable      | or res    | spor                   | isib        | le for a              | any lo                  | SS,             | cost    |         |           | jes, |
| HOI                               | LT                | 10            | NK         | ŝ               | , V         | VE       | S             | T           |                      |                     |                        |                           |               | 1000        |            |                |                  |                     | SC           |                       | Al<br>Th    | IL∕<br>⊣,       |                                             | A               | OR NON-<br>ST OVE<br>RD                    |                |             |           |                        |             | ANI                   | D E                     | AS              | TI      | NT      | .0        | TH   |
|                                   |                   | V             |            |                 |             |          |               |             |                      | ana s               |                        | 10000                     |               | 1.000       | 1.00       |                | 5 76 5           |                     |              | NC                    | G F         |                 | ann ann ann                                 | 1.000 N         | ENERG                                      |                | and the sec | an in ann | ES                     |             |                       |                         |                 | NI      |         | <u> </u>  |      |
| Eng<br>Ope<br>Ope                 | gir<br>era<br>era | atc           | or:<br>or: | J.              | B           | EG       | L             | EF          | R                    | <u>si Ç</u>         | <u>1</u> Y             | 36                        |               |             | 68         |                | JIE              | ; VV                |              |                       |             |                 | RB                                          |                 | <u>I Data</u> -<br>1                       |                |             |           |                        |             |                       | Seria<br>854            |                 |         |         |           |      |

|                  | Top - Bottom            |                        |                       |                         |                       |                     |                     |  |  |  |  |  |  |  |
|------------------|-------------------------|------------------------|-----------------------|-------------------------|-----------------------|---------------------|---------------------|--|--|--|--|--|--|--|
| PPT<br>usec<br>0 | CASEWGHT<br>Ib/ft<br>17 | MAXAMPL<br>mV<br>0     | MINAMPL<br>mV<br>1    | MINATTN<br>db/ft<br>0.8 | SRFTEMP<br>degF<br>70 | CASETHCK<br>in<br>0 | CASEOD<br>in<br>5.5 |  |  |  |  |  |  |  |
| PERFS<br>0       | TDEPTH<br>ft<br>2720    | BOTTEMP<br>degF<br>100 | BOREID<br>in<br>7.875 |                         |                       |                     |                     |  |  |  |  |  |  |  |