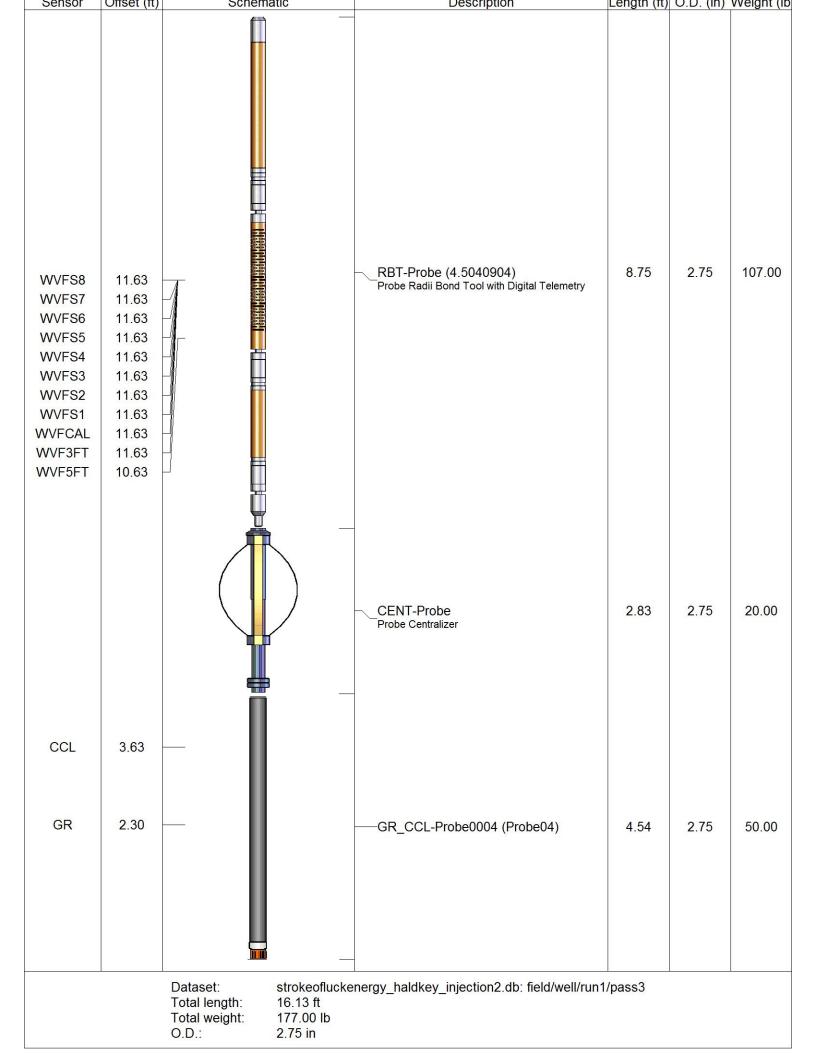

| Production Casing<br>Liner Record | Surface Casing    | Tubing Record |            | Witnessed By    | Recorded By | Location | Wireline Size | Unit Number | Estimated Cement Top | Wellhead Connection | Max. Wellhead Pressure | Max. Recorded Temperature | Fluid Density | Fluid Level | Type Fluid | Open Hole Size | Top Log Interval | Bottom Log Interval | Depth Logger | Depth Driller or PBTD | Run Number  | Date of Service | Well<br>Field<br>Cour<br>State              | ity             | JACKSC                                     | ey in<br>N     |             | TION      | IN                     | <b>D</b> .2 |                       | rioneer Energy Services |                 | PIONEER |         |           |      |
|-----------------------------------|-------------------|---------------|------------|-----------------|-------------|----------|---------------|-------------|----------------------|---------------------|------------------------|---------------------------|---------------|-------------|------------|----------------|------------------|---------------------|--------------|-----------------------|-------------|-----------------|---------------------------------------------|-----------------|--------------------------------------------|----------------|-------------|-----------|------------------------|-------------|-----------------------|-------------------------|-----------------|---------|---------|-----------|------|
| 5<br>5                            | 1                 |               | Size       |                 |             |          |               |             |                      |                     | Φ                      | ature                     |               |             | ¢          |                |                  |                     |              |                       |             |                 | Log Measured From<br>Drilling Measured From | Permanent Datum | SEC                                        | Location:      | County      | Field     |                        |             | Company               | gy services             | C               | EER     |         |           |      |
| 17 LBS                            | 1                 |               | Wt/Ft      | CHRIS KREIMEIER | J.BEGLER    | COLBY KS | 288           | 106         | 2275                 | N/A                 | N/A                    | N/A                       | N/A           | 270         | WATER      | N/A            | 2100             | 2719                | 2721         | 2720                  | ONE         | 9/29/2015       | om GROUND                                   | GROUND LEVEL    | TWP                                        | API # :        | JACKSON     |           |                        |             | STROKE OF             |                         |                 |         | V       | <i>))</i> |      |
| 0                                 | >                 |               | Тор        |                 |             |          |               |             |                      |                     |                        |                           |               |             |            |                |                  |                     |              |                       |             |                 | LEVEL                                       | LEVEL Elevation | RGE                                        |                | State       |           | NLAUNET INJECTION NU.2 |             | STROKE OF LUCK ENERGY |                         | WITH GAMIMA RAY |         | RONDIOG | CEMENT    |      |
| T.D.                              | ;                 |               | Bottom     |                 |             |          |               |             |                      |                     |                        |                           |               |             |            |                |                  |                     |              |                       |             |                 | GĽ                                          | Elevation       |                                            | Other Services | KANSAS      |           | 10.2                   | 53          | RGY                   |                         | IMA KAY         |         |         | F         |      |
|                                   | nte               | rpre<br>he a  | accu       | ons<br>rac      | y oi        | r co     | rre           | ectr        | ies                  | s of                | fan                    | y in                      | iter          | pre         | tati       | on,            | an               | d F                 | Pion         | froi                  | r Wi<br>m a | ireli<br>iny    | ine Ser<br>interpre                         | vice            | ments and P<br>s, LLC will n<br>on made by | ot be          | liable      | or res    | spor                   | isib        | le for a              | any lo                  | SS,             | cost    |         |           | jes, |
| HOI                               | LT                | 10            | NK         | ŝ               | , V         | VE       | S             | T           |                      |                     |                        |                           |               | 1000        |            |                |                  |                     | SC           |                       | Al<br>Th    | IL∕<br>⊣,       |                                             | A               | OR NON-<br>ST OVE<br>RD                    |                |             |           |                        |             | ANI                   | D E                     | AS              | TI      | NT      | .0        | TH   |
|                                   |                   | V             |            |                 |             |          |               |             |                      | ana s               |                        | 10000                     |               | 1.000       | 1.00       |                | 5 76 5           |                     |              | NC                    | G F         |                 | ann ann ann                                 | 1.000 N         | ENERG                                      |                | and the sec | an in ann | ES                     |             |                       |                         |                 | NI      |         | <u> </u>  |      |
| Eng<br>Ope<br>Ope                 | gir<br>era<br>era | atc           | or:<br>or: | J.              | B           | EG       | L             | EF          | R                    | <u>si Ç</u>         | <u>1</u> Y             | 36                        |               |             | 68         |                | JIE              | ; VV                |              |                       |             |                 | RB                                          |                 | <u>I Data</u> -<br>1                       |                |             |           |                        |             |                       | Seria<br>854            |                 |         |         |           |      |

|     | Variables                     | eC:\ProgramData\Warrior\Data\strokeofluckenergy_haldkey_injection2.db<br>field/well/run1/pass3/ vars |
|-----|-------------------------------|------------------------------------------------------------------------------------------------------|
| LUY | valiable S <sub>Dataset</sub> | field/well/run1/pass3/_vars_                                                                         |