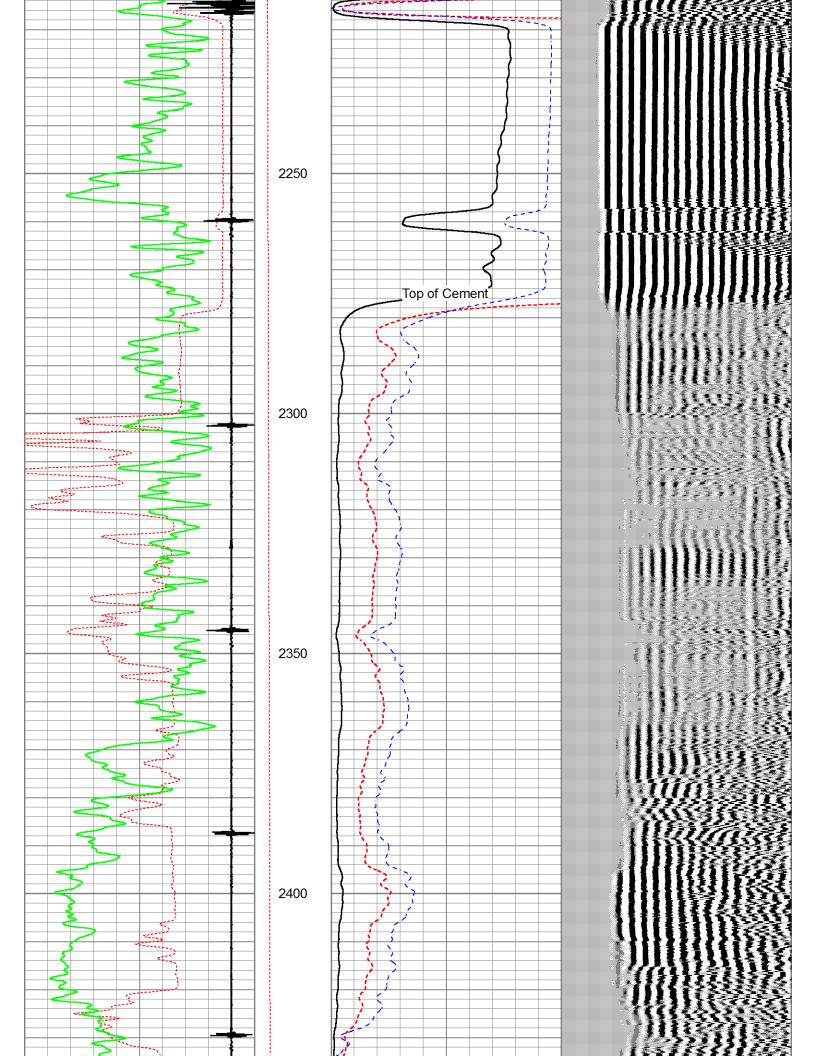

| Production Casing<br>Liner Record | Surface Casing    | Tubing Record |            | Witnessed By    | Recorded By | Location | Wireline Size | Unit Number | Estimated Cement Top | Wellhead Connection | Max. Wellhead Pressure | Max. Recorded Temperature | Fluid Density | Fluid Level | Type Fluid | Open Hole Size | Top Log Interval | Bottom Log Interval | Depth Logger | Depth Driller or PBTD | Run Number  | Date of Service | Well<br>Field<br>Cour<br>State              | ity             | JACKSC                                     | ey in<br>N     |             | TION      | IN                     | <b>D</b> .2 |                       | rioneer Energy Services |                 | PIONEER |         |           |      |
|-----------------------------------|-------------------|---------------|------------|-----------------|-------------|----------|---------------|-------------|----------------------|---------------------|------------------------|---------------------------|---------------|-------------|------------|----------------|------------------|---------------------|--------------|-----------------------|-------------|-----------------|---------------------------------------------|-----------------|--------------------------------------------|----------------|-------------|-----------|------------------------|-------------|-----------------------|-------------------------|-----------------|---------|---------|-----------|------|
| 5<br>5                            | 1                 |               | Size       |                 |             |          |               |             |                      |                     | Φ                      | ature                     |               |             | ¢          |                |                  |                     |              |                       |             |                 | Log Measured From<br>Drilling Measured From | Permanent Datum | SEC                                        | Location:      | County      | Field     |                        |             | Company               | gy services             | C               | EER     |         |           |      |
| 17 LBS                            | 1                 |               | Wt/Ft      | CHRIS KREIMEIER | J.BEGLER    | COLBY KS | 288           | 106         | 2275                 | N/A                 | N/A                    | N/A                       | N/A           | 270         | WATER      | N/A            | 2100             | 2719                | 2721         | 2720                  | ONE         | 9/29/2015       | om GROUND                                   | GROUND LEVEL    | TWP                                        | API # :        | JACKSON     |           |                        |             | STROKE OF             |                         |                 |         | V       | <i>))</i> |      |
| 0                                 | >                 |               | Тор        |                 |             |          |               |             |                      |                     |                        |                           |               |             |            |                |                  |                     |              |                       |             |                 | LEVEL                                       | LEVEL Elevation | RGE                                        |                | State       |           | NLAUNET INJECTION NU.2 |             | STROKE OF LUCK ENERGY |                         | WITH GAMIMA RAY |         | RONDIOG | CEMENT    |      |
| T.D.                              | ;                 |               | Bottom     |                 |             |          |               |             |                      |                     |                        |                           |               |             |            |                |                  |                     |              |                       |             |                 | GĽ                                          | Elevation       |                                            | Other Services | KANSAS      |           | 10.2                   | 53          | RGY                   |                         | IMA KAY         |         |         | F         |      |
|                                   | nte               | rpre<br>he a  | accu       | ons<br>rac      | y oi        | r co     | rre           | ectr        | ies                  | s of                | fan                    | y in                      | iter          | pre         | tati       | on,            | an               | d F                 | Pion         | froi                  | r Wi<br>m a | ireli<br>iny    | ine Ser<br>interpre                         | vice            | ments and P<br>s, LLC will n<br>on made by | ot be          | liable      | or res    | spor                   | isib        | le for a              | any lo                  | SS,             | cost    |         |           | jes, |
| HOI                               | LT                | 10            | NK         | ŝ               | , V         | VE       | S             | T           |                      |                     |                        |                           |               | 1000        |            |                |                  |                     | SC           |                       | Al<br>Th    | IL∕<br>⊣,       |                                             | A               | OR NON-<br>ST OVE<br>RD                    |                |             |           |                        |             | ANI                   | D E                     | AS              | TI      | NT      | .0        | TH   |
|                                   |                   | V             |            |                 |             |          |               |             |                      | ana s               |                        | 10000                     |               | 1.000       | 1.00       |                | 5 76 5           |                     |              | NC                    | G F         |                 | ann ann ann                                 | 1.000 N         | ENERG                                      |                | and the sec | an in ann | ES                     |             |                       |                         |                 | NI      |         | <u> </u>  |      |
| Eng<br>Ope<br>Ope                 | gir<br>era<br>era | atc           | or:<br>or: | J.              | B           | EG       | L             | EF          | R                    | <u>si Ç</u>         | <u>1</u> Y             | 36                        |               |             | 68         |                | JIE              | ; VV                |              |                       |             |                 | RB                                          |                 | <u>I Data</u> -<br>1                       |                |             |           |                        |             |                       | Seria<br>854            |                 |         |         |           |      |

|     | Variables                     | eC:\ProgramData\Warrior\Data\strokeofluckenergy_haldkey_injection2.db<br>field/well/run1/pass3/ vars |
|-----|-------------------------------|------------------------------------------------------------------------------------------------------|
| LUY | valiable S <sub>Dataset</sub> | field/well/run1/pass3/_vars_                                                                         |

|                  | Top - Bottom            |                        |                       |                         |                       |                     |                     |  |  |  |  |  |  |  |
|------------------|-------------------------|------------------------|-----------------------|-------------------------|-----------------------|---------------------|---------------------|--|--|--|--|--|--|--|
| PPT<br>usec<br>0 | CASEWGHT<br>Ib/ft<br>17 | MAXAMPL<br>mV<br>0     | MINAMPL<br>mV<br>1    | MINATTN<br>db/ft<br>0.8 | SRFTEMP<br>degF<br>70 | CASETHCK<br>in<br>0 | CASEOD<br>in<br>5.5 |  |  |  |  |  |  |  |
| PERFS<br>0       | TDEPTH<br>ft<br>2720    | BOTTEMP<br>degF<br>100 | BOREID<br>in<br>7.875 |                         |                       |                     |                     |  |  |  |  |  |  |  |