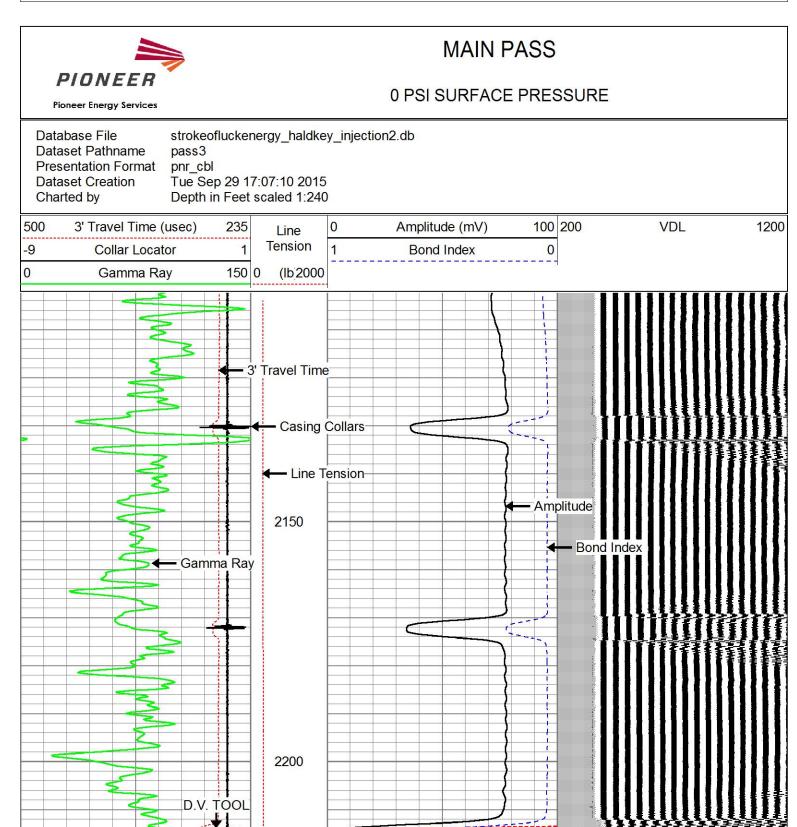

| Production Casing<br>Liner Record | Surface Casing    | Tubing Record |            | Witnessed By    | Recorded By | Location | Wireline Size | Unit Number | Estimated Cement Top | Wellhead Connection | Max. Wellhead Pressure | Max. Recorded Temperature | Fluid Density | Fluid Level | Type Fluid | Open Hole Size | Top Log Interval | Bottom Log Interval | Depth Logger | Depth Driller or PBTD | Run Number  | Date of Service | Well<br>Field<br>Cour<br>State              | ity             | JACKSC                                     | ey in<br>N     |             | TION      | IN                     | <b>D</b> .2 |                       | rioneer Energy Services |                 | PIONEER |         |           |      |
|-----------------------------------|-------------------|---------------|------------|-----------------|-------------|----------|---------------|-------------|----------------------|---------------------|------------------------|---------------------------|---------------|-------------|------------|----------------|------------------|---------------------|--------------|-----------------------|-------------|-----------------|---------------------------------------------|-----------------|--------------------------------------------|----------------|-------------|-----------|------------------------|-------------|-----------------------|-------------------------|-----------------|---------|---------|-----------|------|
| 5<br>5                            | 1                 |               | Size       |                 |             |          |               |             |                      |                     | Φ                      | ature                     |               |             | ¢          |                |                  |                     |              |                       |             |                 | Log Measured From<br>Drilling Measured From | Permanent Datum | SEC                                        | Location:      | County      | Field     |                        |             | Company               | gy services             | C               | EER     |         |           |      |
| 17 LBS                            | 1                 |               | Wt/Ft      | CHRIS KREIMEIER | J.BEGLER    | COLBY KS | 288           | 106         | 2275                 | N/A                 | N/A                    | N/A                       | N/A           | 270         | WATER      | N/A            | 2100             | 2719                | 2721         | 2720                  | ONE         | 9/29/2015       | om GROUND                                   | GROUND LEVEL    | TWP                                        | API # :        | JACKSON     |           |                        |             | STROKE OF             |                         |                 |         | V       | <i>))</i> |      |
| 0                                 | >                 |               | Тор        |                 |             |          |               |             |                      |                     |                        |                           |               |             |            |                |                  |                     |              |                       |             |                 | LEVEL                                       | LEVEL Elevation | RGE                                        |                | State       |           | NLAUNET INJECTION NU.2 |             | STROKE OF LUCK ENERGY |                         | WITH GAMIMA RAY |         | RONDIOG | CEMENT    |      |
| T.D.                              | ;                 |               | Bottom     |                 |             |          |               |             |                      |                     |                        |                           |               |             |            |                |                  |                     |              |                       |             |                 | GĽ                                          | Elevation       |                                            | Other Services | KANSAS      |           | 10.2                   | 53          | RGY                   |                         | IMA KAY         |         |         | F         |      |
|                                   | nte               | rpre<br>he a  | accu       | ons<br>rac      | y oi        | r co     | rre           | ectr        | ies                  | s of                | fan                    | y in                      | iter          | pre         | tati       | on,            | an               | d F                 | Pion         | froi                  | r Wi<br>m a | ireli<br>iny    | ine Ser<br>interpre                         | vice            | ments and P<br>s, LLC will n<br>on made by | ot be          | liable      | or res    | spor                   | isib        | le for a              | any lo                  | SS,             | cost    |         |           | jes, |
| HOI                               | LT                | 10            | NK         | ŝ               | , V         | VE       | S             | T           |                      |                     |                        |                           |               | 1000        |            |                |                  |                     | SC           |                       | Al<br>Th    | IL∕<br>⊣,       |                                             | A               | OR NON-<br>ST OVE<br>RD                    |                |             |           |                        |             | ANI                   | D E                     | AS              | TI      | NT      | .0        | TH   |
|                                   |                   | V             |            |                 |             |          |               |             |                      | ana s               |                        | 10000                     |               | 1.000       | 1.00       |                | 5 76 5           |                     |              | NC                    | G F         |                 | ann ann ann                                 | 1.000 N         | ENERG                                      |                | and the sec | an in ann | ES                     |             |                       |                         |                 | NI      |         | <u> </u>  |      |
| Eng<br>Ope<br>Ope                 | gir<br>era<br>era | atc           | or:<br>or: | J.              | B           | EG       | L             | EF          | R                    | <u>si Ç</u>         | <u>1</u> Y             | 36                        |               |             | 68         |                | JIE              | ; VV                |              |                       |             |                 | RB                                          |                 | <u>I Data</u> -<br>1                       |                |             |           |                        |             |                       | Seria<br>854            |                 |         |         |           |      |

|     | Variables                     | eC:\ProgramData\Warrior\Data\strokeofluckenergy_haldkey_injection2.db<br>field/well/run1/pass3/ vars |
|-----|-------------------------------|------------------------------------------------------------------------------------------------------|
| LUY | valiable S <sub>Dataset</sub> | field/well/run1/pass3/_vars_                                                                         |

|                  | Top - Bottom            |                        |                       |                         |                       |                     |                     |  |  |  |  |  |  |  |
|------------------|-------------------------|------------------------|-----------------------|-------------------------|-----------------------|---------------------|---------------------|--|--|--|--|--|--|--|
| PPT<br>usec<br>0 | CASEWGHT<br>Ib/ft<br>17 | MAXAMPL<br>mV<br>0     | MINAMPL<br>mV<br>1    | MINATTN<br>db/ft<br>0.8 | SRFTEMP<br>degF<br>70 | CASETHCK<br>in<br>0 | CASEOD<br>in<br>5.5 |  |  |  |  |  |  |  |
| PERFS<br>0       | TDEPTH<br>ft<br>2720    | BOTTEMP<br>degF<br>100 | BOREID<br>in<br>7.875 |                         |                       |                     |                     |  |  |  |  |  |  |  |