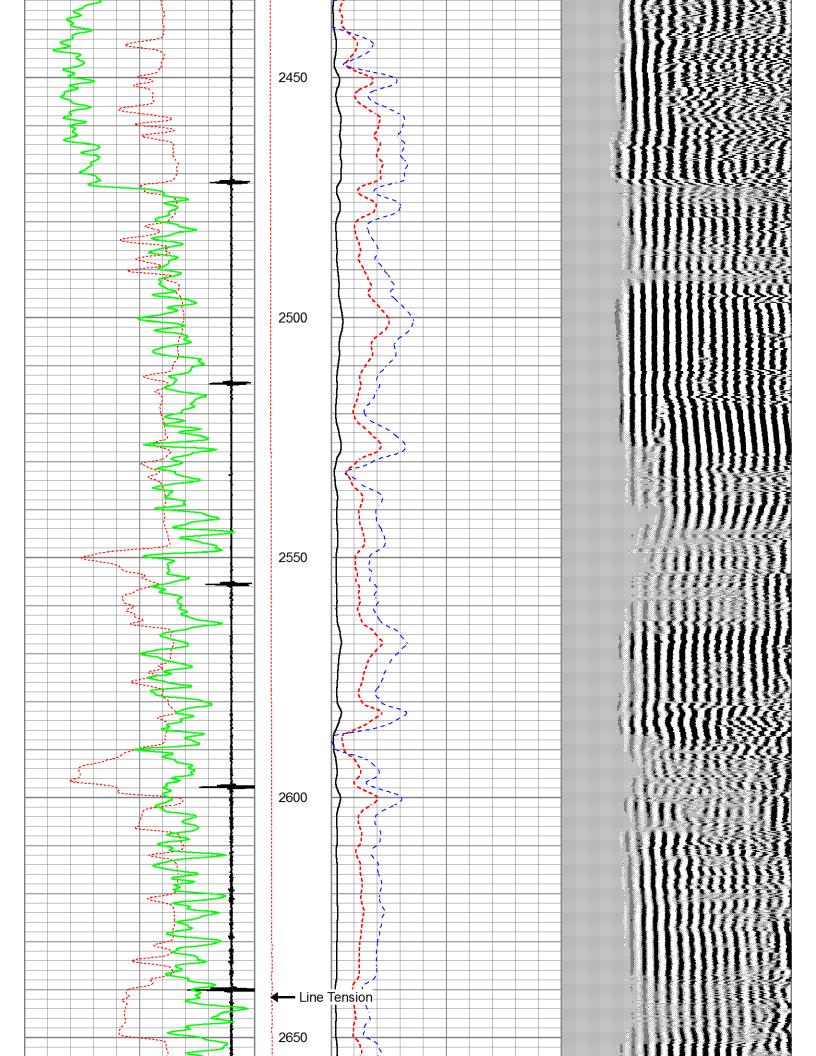

| Production Casing<br>Liner Record | Surface Casing    | Tubing Record |            | Witnessed By    | Recorded By | Location | Wireline Size | Unit Number | Estimated Cement Top | Wellhead Connection | Max. Wellhead Pressure | Max. Recorded Temperature | Fluid Density | Fluid Level | Type Fluid | Open Hole Size | Top Log Interval | Bottom Log Interval | Depth Logger | Depth Driller or PBTD | Run Number  | Date of Service | Well<br>Field<br>Cour<br>State              | ity             | JACKSC                                     | ey in<br>N     |             | TION      | IN                     | <b>D</b> .2 |                       | rioneer Energy Services |                 | PIONEER |         |           |      |
|-----------------------------------|-------------------|---------------|------------|-----------------|-------------|----------|---------------|-------------|----------------------|---------------------|------------------------|---------------------------|---------------|-------------|------------|----------------|------------------|---------------------|--------------|-----------------------|-------------|-----------------|---------------------------------------------|-----------------|--------------------------------------------|----------------|-------------|-----------|------------------------|-------------|-----------------------|-------------------------|-----------------|---------|---------|-----------|------|
| 5<br>5                            | 1                 |               | Size       |                 |             |          |               |             |                      |                     | Φ                      | ature                     |               |             | ¢          |                |                  |                     |              |                       |             |                 | Log Measured From<br>Drilling Measured From | Permanent Datum | SEC                                        | Location:      | County      | Field     |                        |             | Company               | gy services             | C               | EER     |         |           |      |
| 17 LBS                            | 1                 |               | Wt/Ft      | CHRIS KREIMEIER | J.BEGLER    | COLBY KS | 288           | 106         | 2275                 | N/A                 | N/A                    | N/A                       | N/A           | 270         | WATER      | N/A            | 2100             | 2719                | 2721         | 2720                  | ONE         | 9/29/2015       | om GROUND                                   | GROUND LEVEL    | TWP                                        | API # :        | JACKSON     |           |                        |             | STROKE OF             |                         |                 |         | V       | <i>))</i> |      |
| 0                                 | >                 |               | Тор        |                 |             |          |               |             |                      |                     |                        |                           |               |             |            |                |                  |                     |              |                       |             |                 | LEVEL                                       | LEVEL Elevation | RGE                                        |                | State       |           | NLAUNET INJECTION NU.2 |             | STROKE OF LUCK ENERGY |                         | WITH GAMIMA RAY |         | RONDIOG | CEMENT    |      |
| T.D.                              | ;                 |               | Bottom     |                 |             |          |               |             |                      |                     |                        |                           |               |             |            |                |                  |                     |              |                       |             |                 | GĽ                                          | Elevation       |                                            | Other Services | KANSAS      |           | 10.2                   | 53          | RGY                   |                         | IMA KAY         |         |         | F         |      |
|                                   | nte               | rpre<br>he a  | accu       | ons<br>rac      | y oi        | r co     | rre           | ectr        | ies                  | s of                | fan                    | y in                      | iter          | pre         | tati       | on,            | an               | d F                 | Pion         | froi                  | r Wi<br>m a | ireli<br>iny    | ine Ser<br>interpre                         | vice            | ments and P<br>s, LLC will n<br>on made by | ot be          | liable      | or res    | spor                   | isib        | le for a              | any lo                  | SS,             | cost    |         |           | jes, |
| HOI                               | LT                | 10            | NK         | ŝ               | , V         | VE       | S             | T           |                      |                     |                        |                           |               | 1000        |            |                |                  |                     | SC           |                       | Al<br>Th    | IL∕<br>⊣,       |                                             | A               | OR NON-<br>ST OVE<br>RD                    |                |             |           |                        |             | ANI                   | D E                     | AS              | TI      | NT      | .0        | TH   |
|                                   |                   | V             |            |                 |             |          |               |             |                      | ana s               |                        | 10000                     |               | 1.000       | 1.00       |                | 5 76 5           |                     |              | NC                    | G F         |                 | ann ann ann                                 | 1.000 N         | ENERG                                      |                | and the sec | an in ann | ES                     |             |                       |                         |                 | NI      |         | <u> </u>  |      |
| Eng<br>Ope<br>Ope                 | gir<br>era<br>era | atc           | or:<br>or: | J.              | B           | EG       | L             | EF          | R                    | <u>si Ç</u>         | <u>1</u> Y             | 36                        |               |             | 68         |                | JIE              | ; VV                |              |                       |             |                 | RB                                          |                 | <u>I Data</u> -<br>1                       |                |             |           |                        |             |                       | Seria<br>854            |                 |         |         |           |      |

|     | Variables                     | eC:\ProgramData\Warrior\Data\strokeofluckenergy_haldkey_injection2.db<br>field/well/run1/pass3/ vars |
|-----|-------------------------------|------------------------------------------------------------------------------------------------------|
| LUY | valiable S <sub>Dataset</sub> | field/well/run1/pass3/_vars_                                                                         |

|                  | Top - Bottom            |                        |                       |                         |                       |                     |                     |  |  |  |  |  |  |  |
|------------------|-------------------------|------------------------|-----------------------|-------------------------|-----------------------|---------------------|---------------------|--|--|--|--|--|--|--|
| PPT<br>usec<br>0 | CASEWGHT<br>Ib/ft<br>17 | MAXAMPL<br>mV<br>0     | MINAMPL<br>mV<br>1    | MINATTN<br>db/ft<br>0.8 | SRFTEMP<br>degF<br>70 | CASETHCK<br>in<br>0 | CASEOD<br>in<br>5.5 |  |  |  |  |  |  |  |
| PERFS<br>0       | TDEPTH<br>ft<br>2720    | BOTTEMP<br>degF<br>100 | BOREID<br>in<br>7.875 |                         |                       |                     |                     |  |  |  |  |  |  |  |