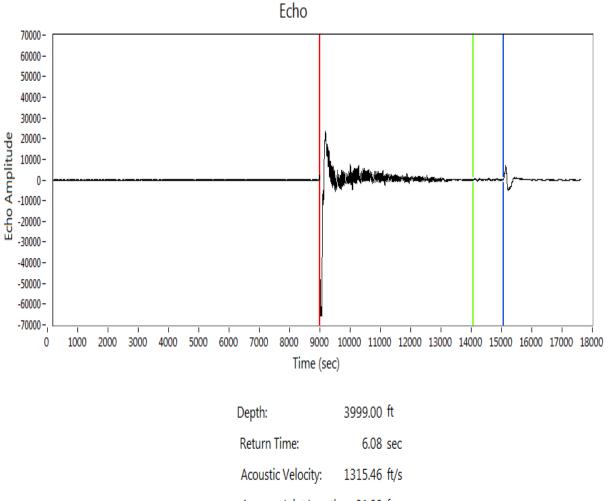

## Fluid Level and Well Analysis Report

Muntz #2

Northern Lights Oil

Stafford County Stafford County, Kansas

Jun 14, 2016

Muntz 2.dat

Sage Technologies, Inc. P.O. Box 1466 Grapevine, Texas 76099 USA Page 1 of 3

info@sageoiltools.com www.sageoiltools.com Fluid levels Dynamometers Sage Technologies, Inc.

Formation: Location: Stafford County

Average Joint Length: 31.00 ft

Number of Joints: 129.00

Muntz 2.dat

Sage Technologies, Inc. P.O. Box 1466 Grapevine, Texas 76099 USA Page 2 of 3

info@sageoiltools.com www.sageoiltools.com

Grapevine, Texas 76099 USA Page 3 of 3

Formation: Location: Stafford County

Average Joint Length:

Number of Joints:

31.00 ft

129.00

Well Name: Muntz #2 Company: Northern Lights Oil Stafford County, Kansas Test Date: Jun 14, 2016