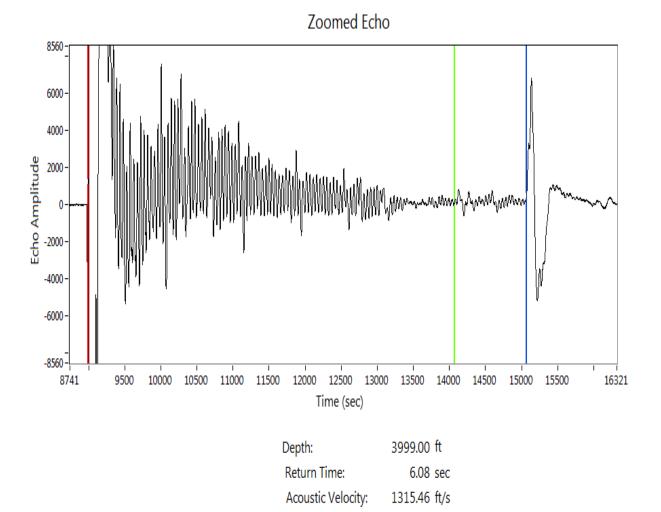

## Fluid Level and Well Analysis Report

Muntz #2

Northern Lights Oil

Stafford County Stafford County, Kansas

Jun 14, 2016

Muntz 2.dat

Sage Technologies, Inc. P.O. Box 1466 Grapevine, Texas 76099 USA Page 1 of 3

info@sageoiltools.com www.sageoiltools.com Fluid levels Dynamometers Sage Technologies, Inc.

Formation: Location: Stafford County

Average Joint Length: 31.00 ft

Number of Joints: 129.00

Muntz 2.dat

Sage Technologies, Inc. P.O. Box 1466 Grapevine, Texas 76099 USA Page 2 of 3

info@sageoiltools.com www.sageoiltools.com

Grapevine, Texas 76099 USA Page 3 of 3

Formation: Location: Stafford County

Average Joint Length:

Number of Joints:

31.00 ft

129.00

Well Name: Muntz #2 Company: Northern Lights Oil Stafford County, Kansas Test Date: Jun 14, 2016