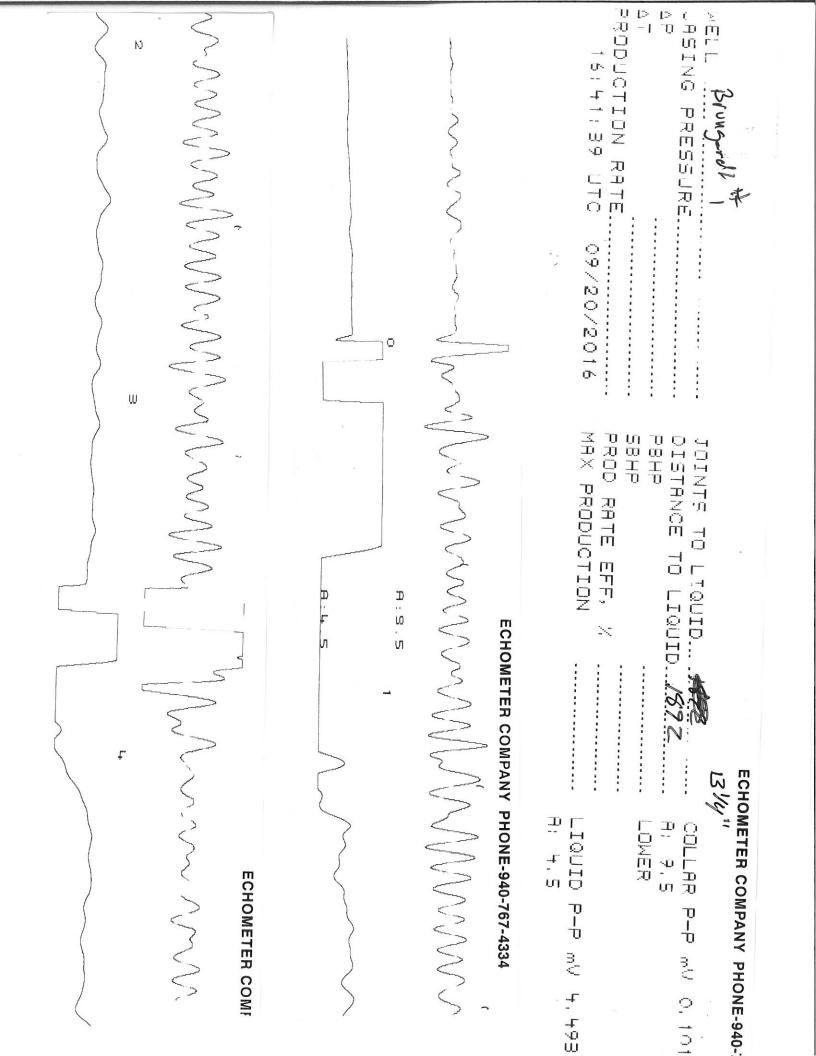

September 21, 2016

Nick Gabel Production Drilling, Inc. 1023 RESERVATION RD HAYS, KS 67601-3982

Re: Temporary Abandonment API 15-051-00016-00-00 BRUNGARDT 1 SW/4 Sec.16-13S-20W Ellis County, Kansas

Dear Nick Gabel: