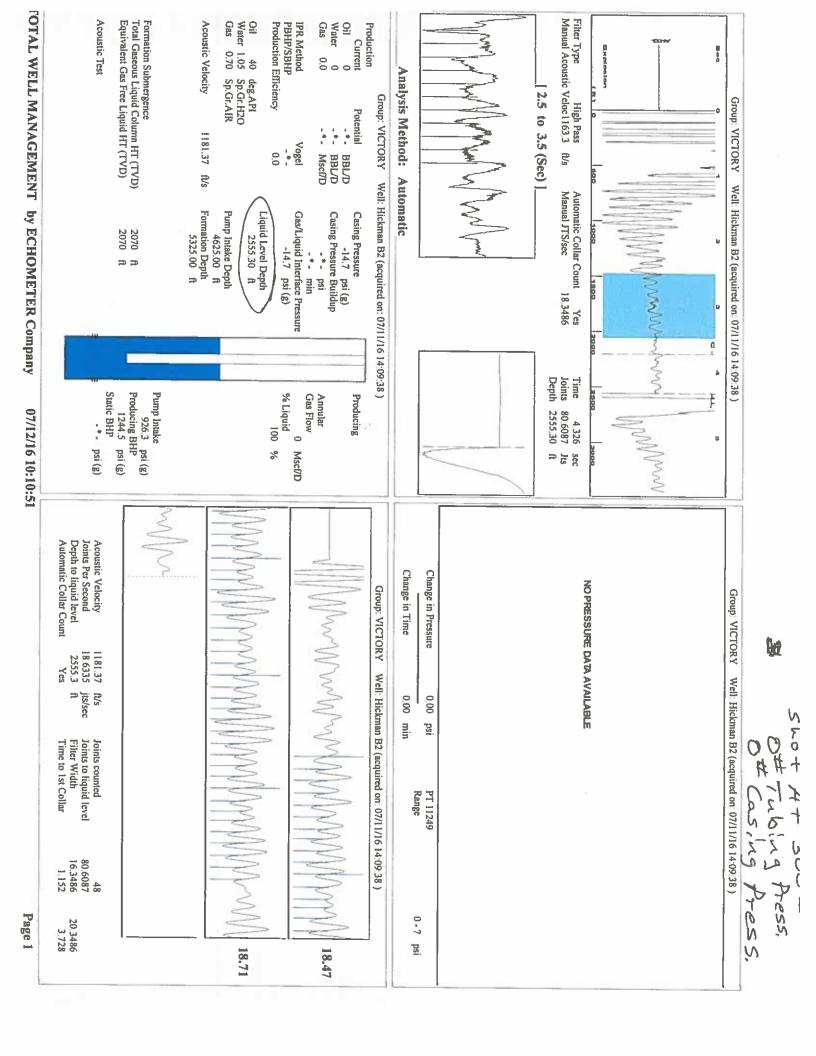

July 19, 2016

Katherine McClurkan Merit Energy Company, LLC 13727 Noel Road, Suite 1200 Dallas, TX 75240

Re: Temporary Abandonment API 15-081-39028-00-01 Hickman B 2 SE/4 Sec.28-30S-33W Haskell County, Kansas

## Dear Katherine McClurkan:

"Your temporary abandonment (TA) application for the well listed above has been approved. In accordance with K.A.R. 82-3-111 the TA status of this well will expire 07/19/2017.