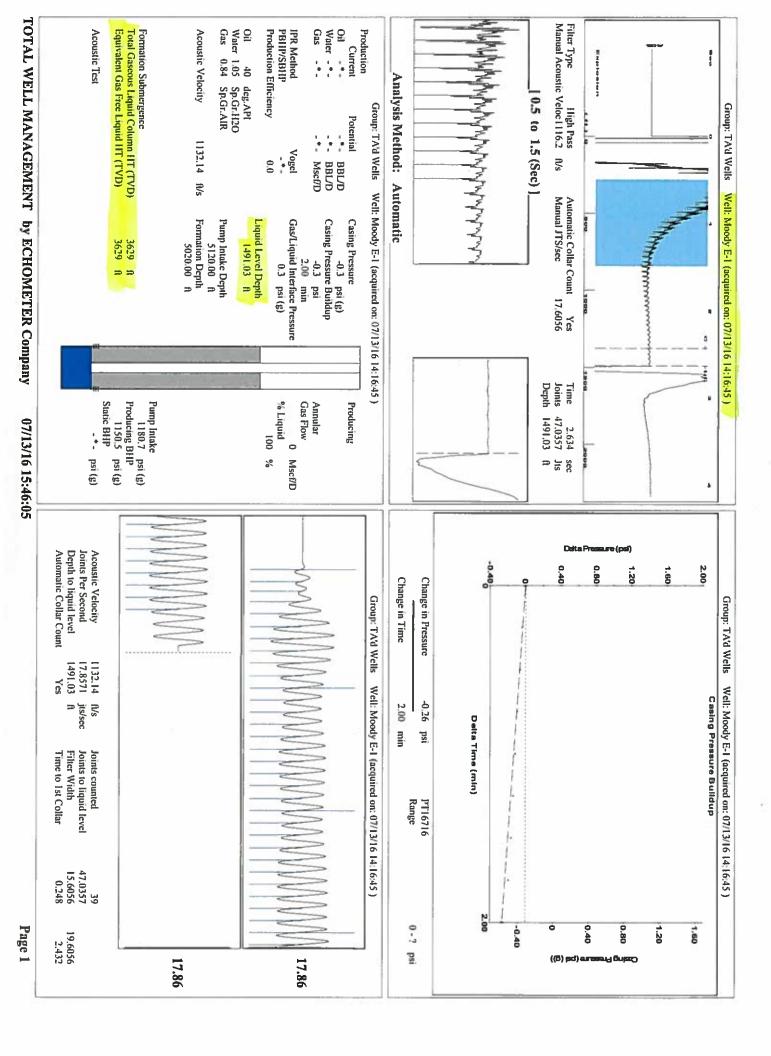

July 19, 2016

Katherine McClurkan Merit Energy Company, LLC 13727 Noel Road, Suite 1200 Dallas, TX 75240

Re: Temporary Abandonment API 15-081-21993-00-00 Moody E 1 NW/4 Sec.14-27S-34W Haskell County, Kansas