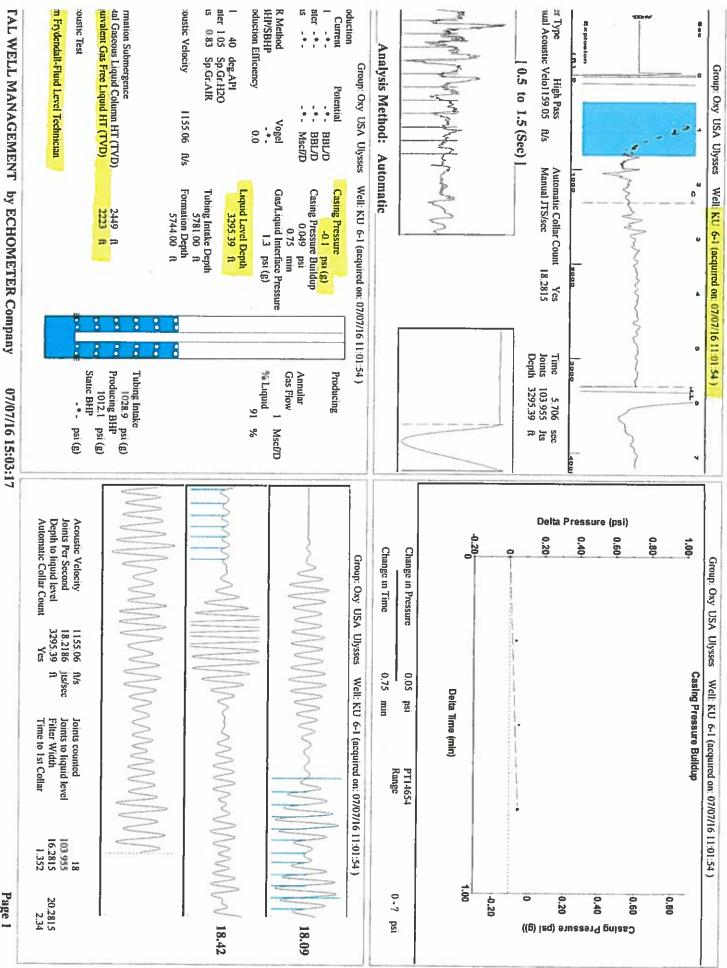

- 210 E. Frontview, Suite A, Dodge City, KS 67801                      | Phone 620.225.8888 |
|--------------------------------------------------------|-----------------------------------------------------------------------------------------------|--------------------|
|                                                        | KCC District Office #2 / UPGS - 3450 N. Rock Road, Building 600, Suite 601, Wichita, KS 67226 | Phone 316.630.4000 |
|                                                        | KCC District Office #3 - 1500 SW Seventh Steet, Chanute, KS 66720                             | Phone 620.432.2300 |
|                                                        | KCC District Office #4 - 2301 E. 13th Street, Hays, KS 67601-2651                             | Phone 785.625.0550 |



Page 1

Conservation Division District Office No. 1 210 E. Frontview, Suite A Dodge City, KS 67801



Phone: 620-225-8888 Fax: 620-225-8885 http://kcc.ks.gov/

Jay Scott Emler, Chairman Shari Feist Albrecht, Commissioner Pat Apple, Commissioner Sam Brownback, Governor

August 02, 2016

Katherine McClurkan Merit Energy Company, LLC 13727 Noel Road, Suite 1200 Dallas, TX 75240

Re: Temporary Abandonment API 15-187-21079-00-01 KU 6-I20-29-39 SE/4 Sec.20-29S-39W Stanton County, Kansas

Dear Katherine McClurkan:

"Your temporary abandonment (TA) application for the well listed above has been approved. In accordance with K.A.R. 82-3-111 the TA status of this well will expire 08/02/2017.

\* If you return this well to service or plug it, please notify the District Office.

\* If you sell this w