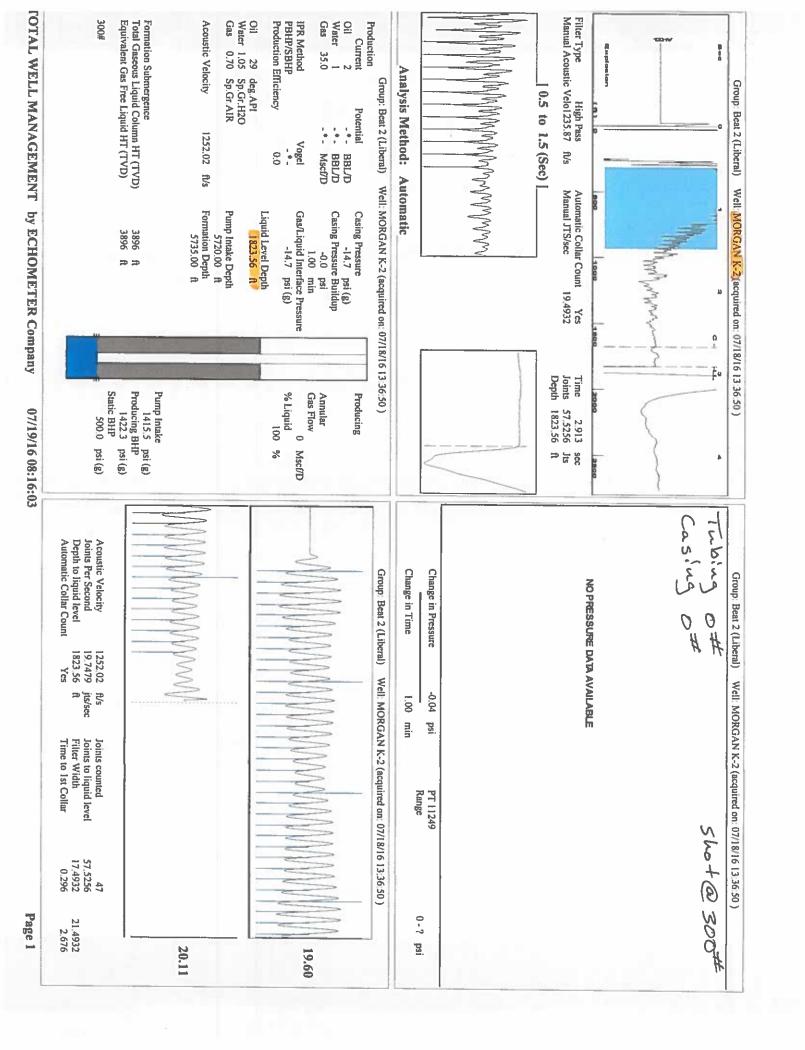

July 19, 2016

Katherine McClurkan Merit Energy Company, LLC 13727 Noel Road, Suite 1200 Dallas, TX 75240

Re: Temporary Abandonment API 15-175-21367-00-02 Morgan K 2 NE/4 Sec.07-32S-33W Seward County, Kansas