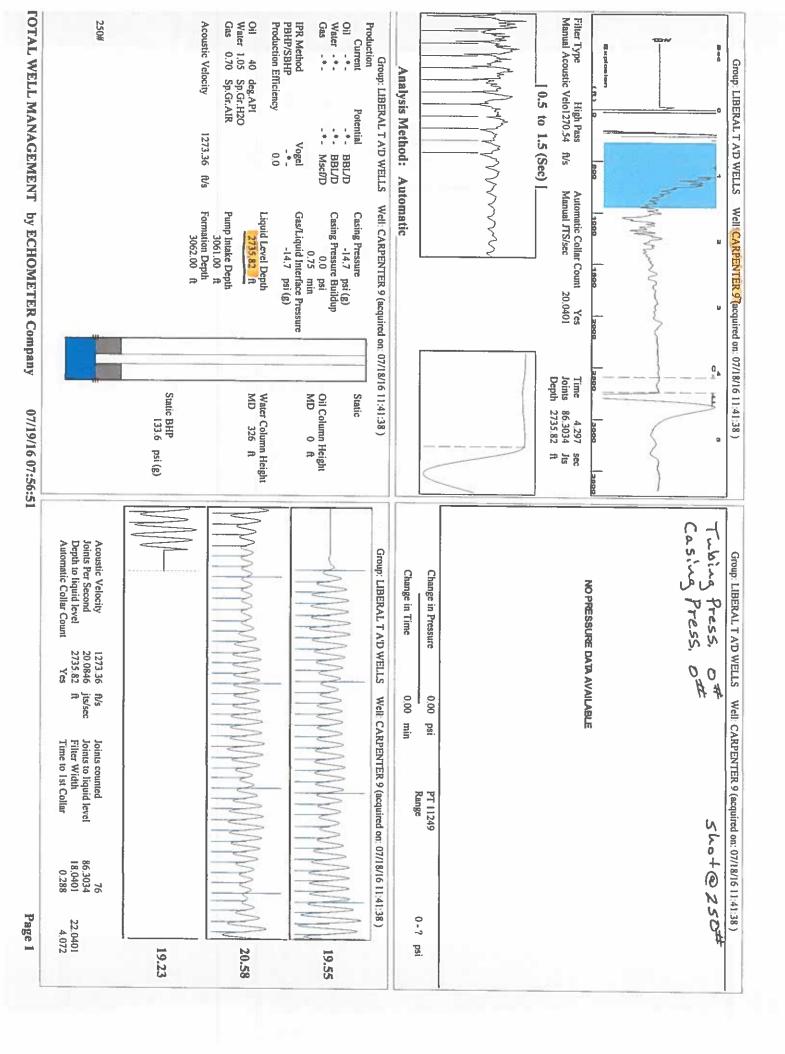

Re: Temporary Abandonment API 15-189-20417-00-00 Carpenter 9 NW/4 Sec.28-33S-36W Stevens County, Kansas