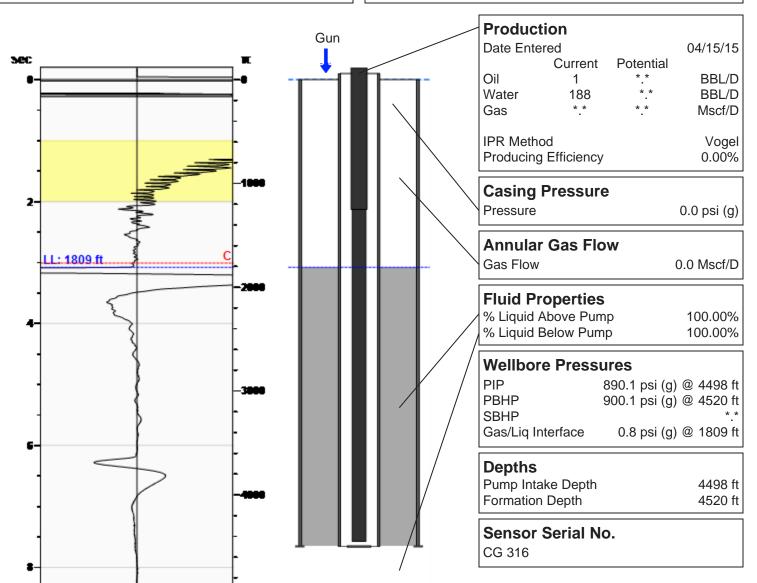

# WESLEY TEETER 2 06/25/2016 03:41:15PM

Liquid Level 1809 ft

Fluid Above Pump 2689 ft Equivalent Gas Free Above Pump 2689 ft

Casing Pressure Buildup

## No Pressure Acquired

 Casing Pressure
 0.0 psi (g)

 Buildup
 0.0 psi (g)

 Buildup Time
 0 sec

 Gas Gravity
 0.8054 Air = 1