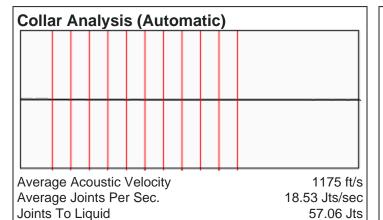

# WESLEY TEETER 2 06/25/2016 03:41:15PM

Liquid Level 1809 ft

Fluid Above Pump 2689 ft Equivalent Gas Free Above Pump 2689 ft

Casing Pressure Buildup