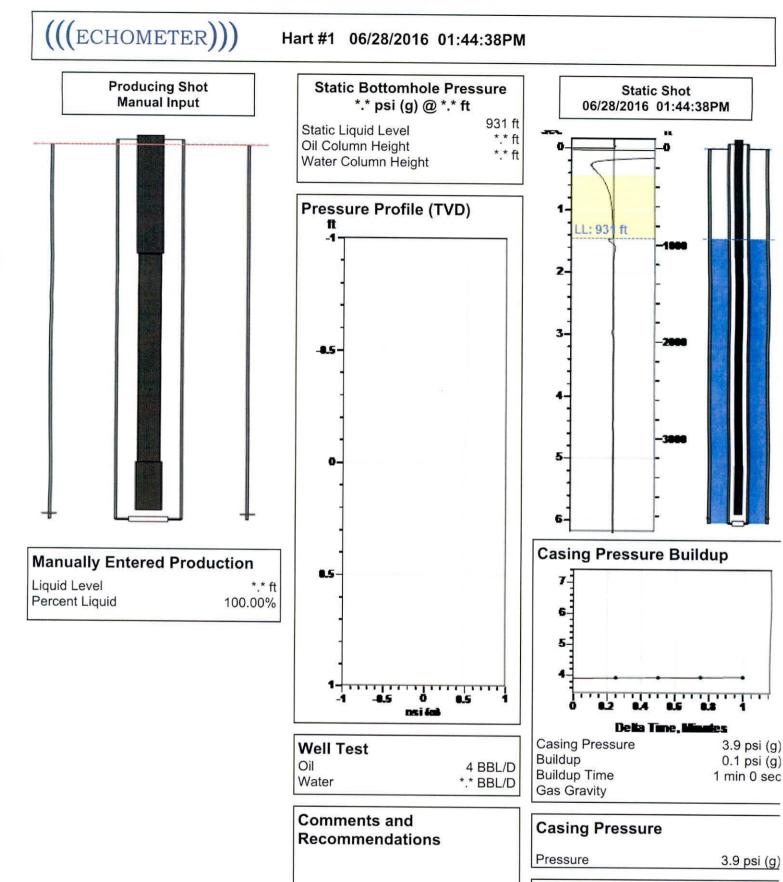

Static test taken for TA well.

| Annular Gas Flow |            |
|------------------|------------|
| Gas Flow         | *.* Mscf/D |

Conservation Division District Office No. 1 210 E. Frontview, Suite A Dodge City, KS 67801