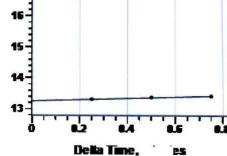

## 16-

Casing Pressure 13.3 psi (g)
Buildup 0.2 psi (g)
Buildup Time 45 sec
Gas Gravity

#### **Casing Pressure**

Pressure