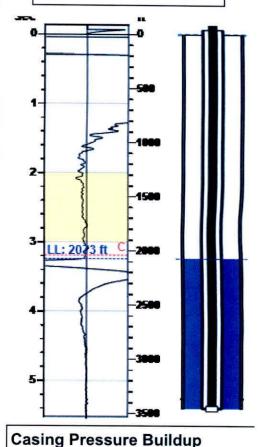

## Static Bottomhole Pressure \*.\* psi (g) @ \*.\* ft

Static Liquid Level 2073 ft
Oil Column Height \*.\* ft
Water Column Height