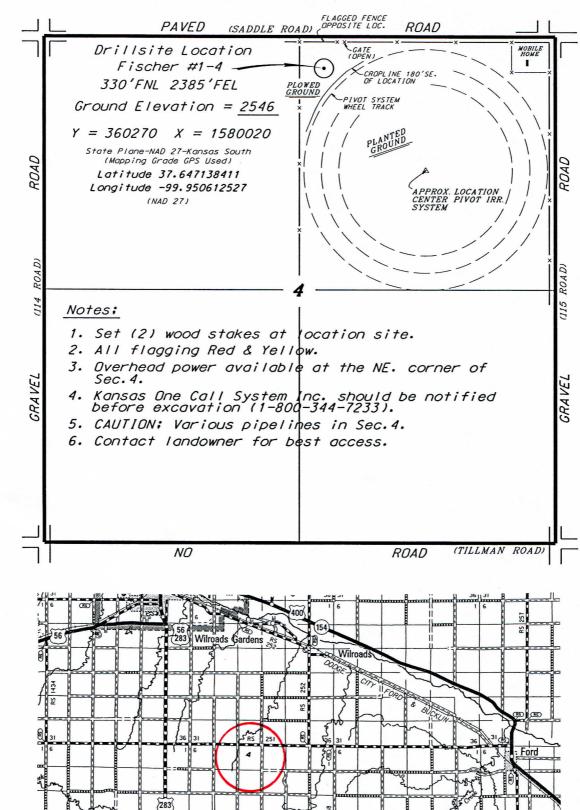

## VINCENT OIL CORPORATION FISCHER LEASE NE.1/4, SECTION 4, T28S, R24W FORD COUNTY, KANSAS

<sup>\*</sup> Controlling data is based upon the best maps and photographs available to us and upon a regular section of land containing 640 acres.

ion as shown on this may not be legally act landawner, rtment far access.

June 9, 2016

<sup>\*</sup>Approximate Section lines were determined using the normal standard of care of ailfield surveyors practicing in the state of Kansas. The section corners, which establish the precise section lines, were not necessarily located, and the exact location of the drillsite location in the section is not guaranteed. Therefore, the operator securing this service and accepting this plat and all other parties relying thereno agree to hold Central Kansas Bilfield Services. Inc. its officers and employees harmless from all lasses, casts and expenses and said entities released from any liability from incidental or consequential damages