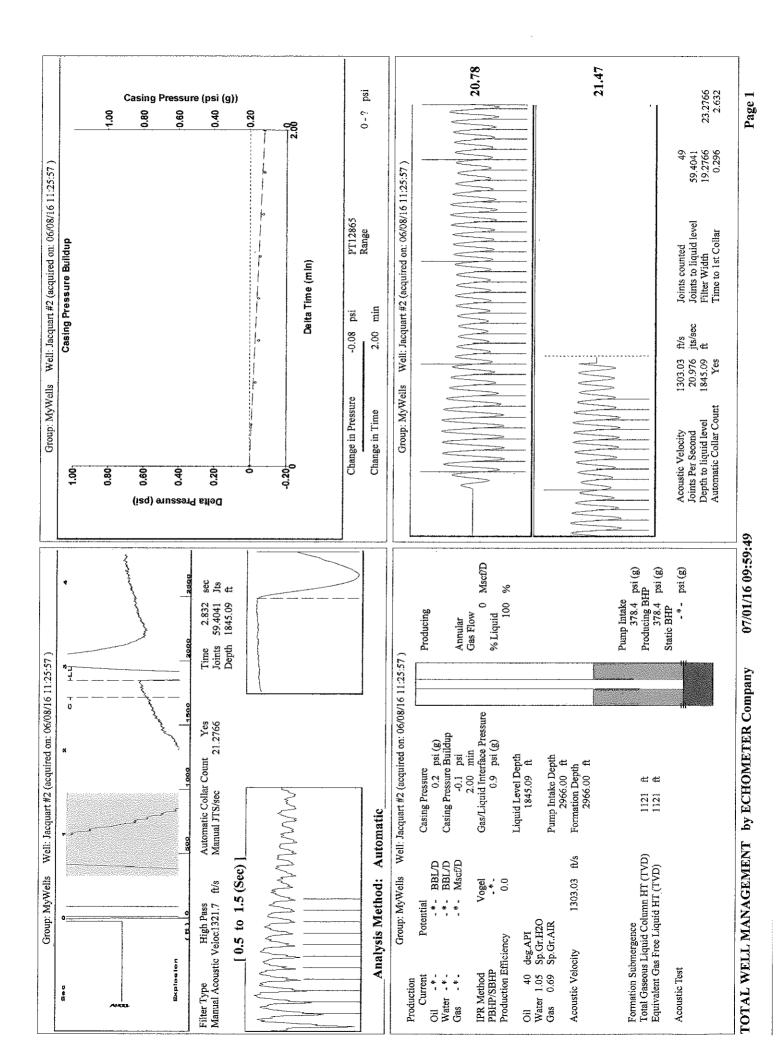

| KCC District Office #4 - 2301 E. 13th Street, Hays, KS 67601-2651                             | Phone 785.625.0550 |





Phone: 620-225-8888 Fax: 620-225-8885 http://kcc.ks.gov/

Jay Scott Emler, Chairman Shari Feist Albrecht, Commissioner Pat Apple, Commissioner Sam Brownback, Governor

July 12, 2016

Melody C. Fletcher Oil Producers Inc. of Kansas 1710 WATERFRONT PKWY WICHITA, KS 67206-6603

Re: Temporary Abandonment API 15-175-21429-00-00 AGA 1-10 SE/4 Sec.10-33S-32W Seward County, Kansas

Dear Melody C. Fletcher:

"Your temporary abandonment (TA) application for the well listed above has been approved. In accordance with K.A.R. 82-3-111 the TA status of this well will expire 07/12/2017.

\* If you return this well to service or plug it, please notify the District Office.

\* If you sell this well you are required to file a Transfer of Operator form, T-1.

\* If the well will remain temporarily abando