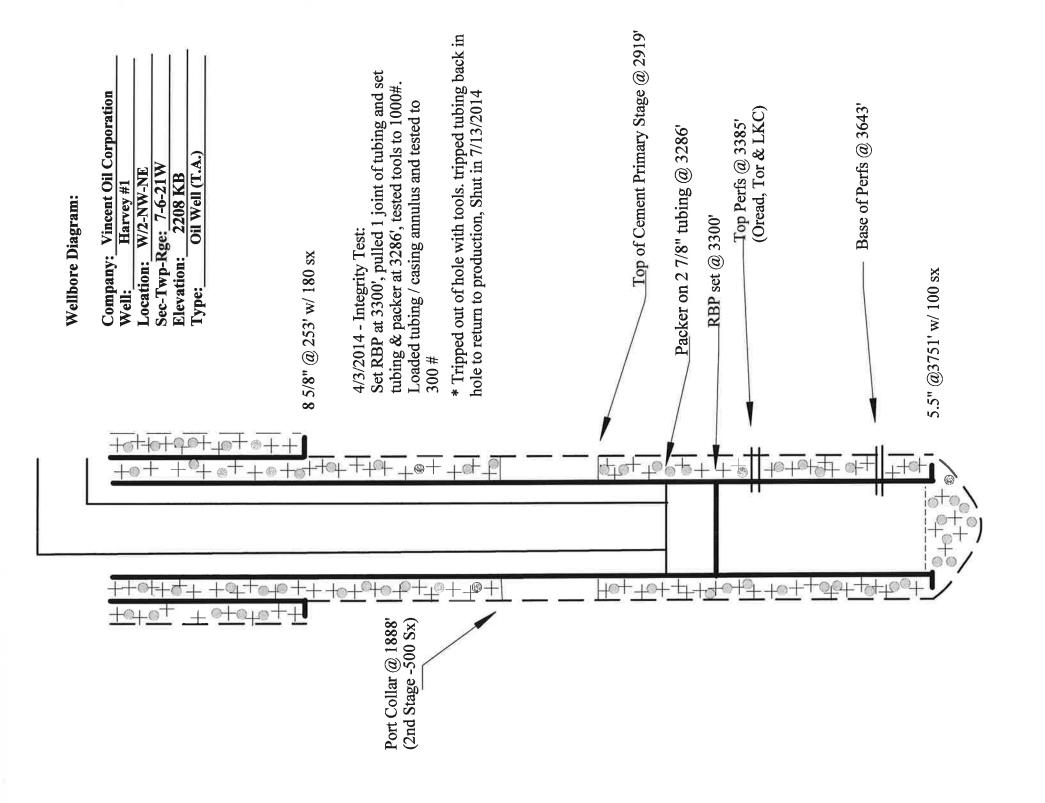

July 05, 2016

M.L. Korphage Vincent Oil Corporation 200 W DOUGLAS AVE #725 WICHITA, KS 67202-3013

Re: Temporary Abandonment API 15-065-22129-00-01 HARVEY 1 NE/4 Sec.07-06S-21W Graham County, Kansas