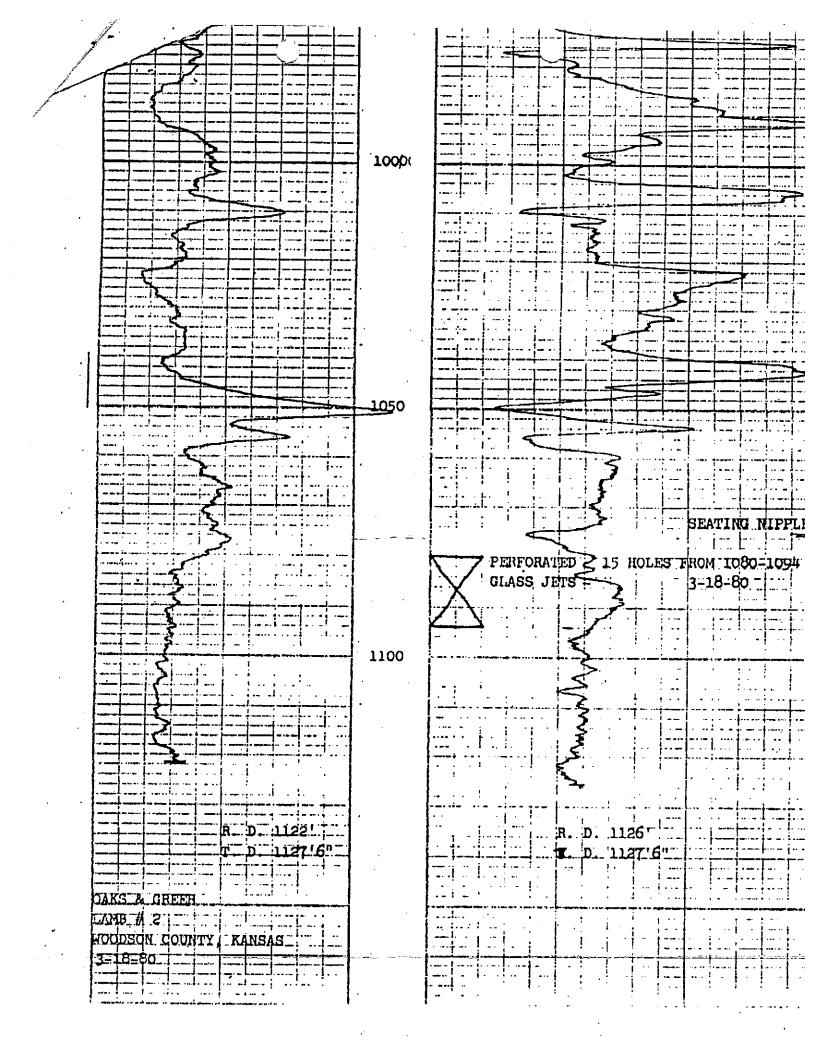

| -            | -<br> -<br> - |               | עלבים הפינים by | ecorded by | ype di chets     | tax. or temp., deg F. | 1     | uo l     | ement o with                           | pe tium in hoie | p.ogpe::nerval | . 1   |         | p::   | i          |       | : ·      | Tuck cearties ton T |                        | A CARLES                    |   | Sec.    | بر<br><u></u> |            |               | cou              | - 1                                     | FIELD | # Extends | e e e e e e e e e e e e e e e e e e e |   |                    | сом            | - 003    | 205 B West Main       |
|--------------|---------------|---------------|-----------------|------------|------------------|-----------------------|-------|----------|----------------------------------------|-----------------|----------------|-------|---------|-------|------------|-------|----------|---------------------|------------------------|-----------------------------|---|---------|---------------|------------|---------------|------------------|-----------------------------------------|-------|-----------|---------------------------------------|---|--------------------|----------------|----------|-----------------------|
|              | From . To     | HOLL FLOOR    | GREER           | ADAMS      |                  |                       | FULL  |          |                                        | WT'R            | 596'           | 1122' | 1127'6" |       | GAMMA RAY  | 1-N-H | 08–81-F  | •                   | G.T.                   |                             |   | 1. Swp. | رح.           | Long tion: |               | COUNTY WOODS N   |                                         | D     |           | I. LAMB #                             |   | ਚ                  | COMPANY OAKS & |          | Main                  |
| 72           | Size Wgt. 1   | CASI          | GREEK           | ADAMS      | 2 1/8 GLASS JETS |                       | TILL  |          |                                        | MTR             |                | -     |         |       | PERFORATE. | M-N-E | 3-18-80  |                     | the acres permit satur | 1                           |   | of the  |               |            |               |                  | -                                       |       |           | 2                                     |   | BOX 136. YATES CEL | Ð.             |          | Chanute,              |
| ם די         | <br>          | CASING RECORD | 12.5            | CORCO      |                  |                       | TIME. |          |                                        | WTB             | 795            | 1126  | 1127.0  | "7:52 | MEUTEUR    | I N W | 3-18-8   |                     | •                      | E1.64                       |   |         |               |            | Ciner Bertier | Cast of Programs | NANA TANA                               |       |           |                                       |   | CENTER, KS 66783   |                |          | Chanute, Kansas 66720 |
|              |               |               |                 |            | GZ               | M                     | IA.   | RA       | \\\\\\\\\\\\\\\\\\\\\\\\\\\\\\\\\\\\\\ |                 |                |       |         |       |            |       |          |                     |                        | :                           |   | 1       |               | NEI        | JTI           | RON              | 1 - 1 - 1 - 1 - 1 - 1 - 1 - 1 - 1 - 1 - |       |           |                                       |   |                    |                |          |                       |
|              | >             |               |                 |            |                  |                       |       |          |                                        |                 |                |       | - (     | 60    | 0          |       |          |                     |                        | •                           | 1 |         |               |            |               |                  | -                                       |       |           |                                       |   |                    |                |          |                       |
|              |               |               | - 1             |            |                  |                       | 4     | -        |                                        |                 |                |       |         |       |            |       |          | !                   |                        |                             |   |         |               |            |               |                  |                                         |       |           |                                       |   |                    | A              |          |                       |
| <br><u> </u> |               |               | -               |            |                  |                       | 25.7  | <u>.</u> | 315-4                                  |                 |                |       |         | 6     | 50         | س ت   | <b>\</b> |                     | , iu —. —              | ,<br><del>Listado</del> , P | i |         |               |            | <u>.</u>      | <u>.j.</u>       | H4499.                                  |       |           |                                       | : |                    |                | <u> </u> |                       |