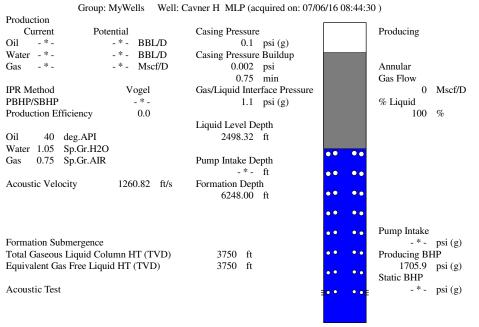

| KCC District Office #3 - 1500 SW Seventh Steet, Chanute, KS 66720                             | Phone 620.432.2300 |
| Some Street Street State | KCC District Office #4 - 2301 E. 13th Street, Hays, KS 67601-2651                             | Phone 785.625.0550 |







Group: MyWells Well: Cavner H MLP (acquired on: 07/06/16 08:44:30)

**Entered Acoustic Velocity for Liquid Level depth determination** 

Conservation Division District Office No. 1 210 E. Frontview, Suite A Dodge City, KS 67801



Phone: 620-225-8888 Fax: 620-225-8885 http://kcc.ks.gov/

Sam Brownback, Governor

Jay Scott Emler, Chairman Shari Feist Albrecht, Commissioner Pat Apple, Commissioner

July 12, 2016

Shawn Hildreth Linn Operating, Inc. 600 TRAVIS STE 5100 HOUSTON, TX 77002-3018

Re: Temporary Abandonment API 15-189-22358-00-00 MLP CAVNER H 1 NE/4 Sec.32-31S-38W Stevens County, Kansas

## Dear Shawn Hildreth:

"Your temporary abandonment (TA) application for the well listed above has been approved. In accordance with K.A.R. 82-3-111 the TA status of this well will expire 07/12/