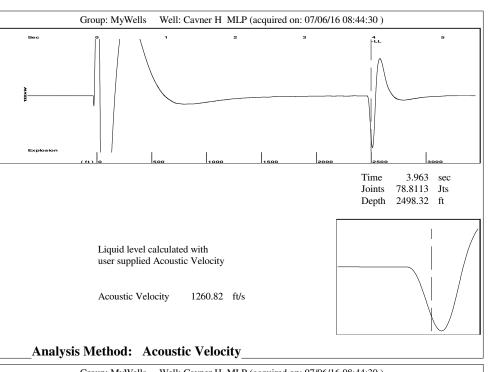

Group: MyWells Well: Cavner H MLP (acquired on: 07/06/16 08:44:30)

**Entered Acoustic Velocity for Liquid Level depth determination** 

Conservation Division District Office No. 1 210 E. Frontview, Suite A Dodge City, KS 67801