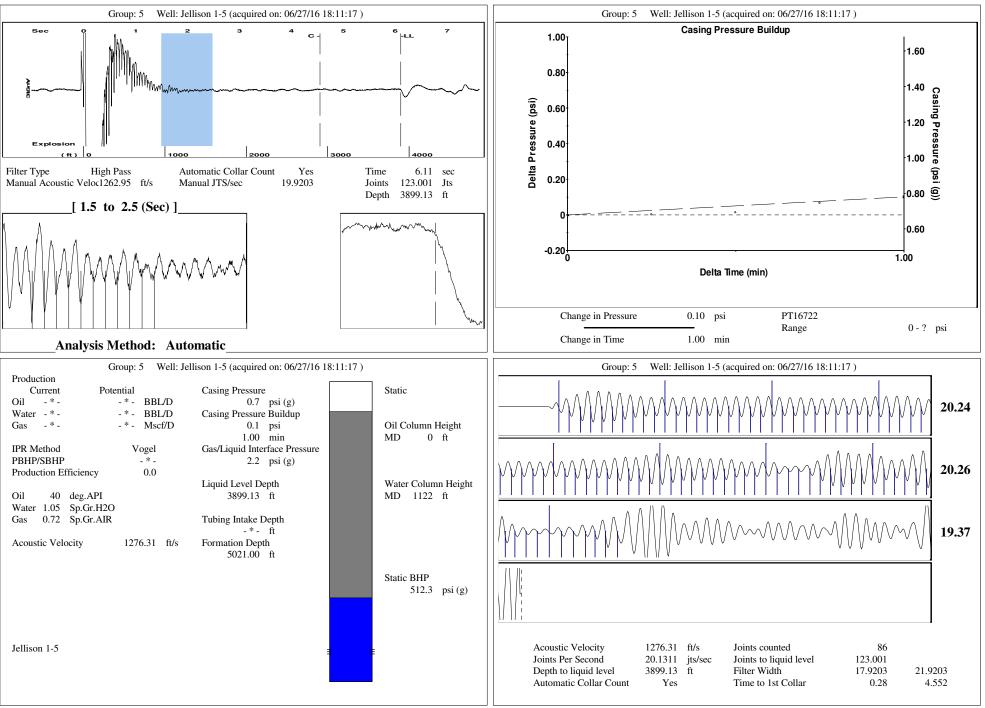

| General         Well ID       126051         Well       Jellison 1-5         Company       Sandridge         Operator       - * -         Lease Name       Jellison 1-5         Elevation       - * -         Production Method       Other                                                                | Surface Unit         Manufacturer       -*-         Unit Class       Conventional         Unit API Number       -*-         Measured Stroke Length       100.000       in         Rotation       CW         Counter Balance Effect (Weights Level)       -*-       Klb         Weight Of Counter Weights       2000       lb                                                                                                                                                                                                                                                                                |
|------------------------------------------------------------------------------------------------------------------------------------------------------------------------------------------------------------------------------------------------------------------------------------------------------------|-------------------------------------------------------------------------------------------------------------------------------------------------------------------------------------------------------------------------------------------------------------------------------------------------------------------------------------------------------------------------------------------------------------------------------------------------------------------------------------------------------------------------------------------------------------------------------------------------------------|
| Dataset Description Comment                                                                                                                                                                                                                                                                                | Prime Mover<br>Motor Type Electric<br>Rated HP -*- HP<br>Run Time 24 hr/day<br>MFG/Comment                                                                                                                                                                                                                                                                                                                                                                                                                                                                                                                  |
|                                                                                                                                                                                                                                                                                                            | Electric Motor ParametersRated Full Load AMPS- * -Rated Full Load RPM- * -Synchronous RPM1200Voltage- * -Hertz60Phase3Power Consumption5Power Demand8\$/KW                                                                                                                                                                                                                                                                                                                                                                                                                                                  |
| TubularsPumpTubing OD $2.875$ inPlunger Diameter $-*-$ inCasing OD $7.000$ inPump Intake Depth $-*-$ ftAverage Joint Length $31.700$ ft $**$ Total Rod Length > Pump DepthAnchor Depth $-*-$ ftKelly Bushing $0.00$ ft <b>Polished Rod</b> Rod StringTop TaperTaper 2Taper 3Top TaperTaper 2Taper 3Taper 4 | Conditions         Pressure       Production         Static BHP       512.3 psi (g)       Oil Production       - * - BBL/D         Static BHP Method       Acoustic       Water Production       - * - BBL/D         Static BHP Date       06/27/2016       Gas Production       - * - Mscf/D         Producing BHP       - * - psi (g)       Production BHP Date       - * -         Producing BHP Date       - * -       Temperatures         Producing BHP Date       - * -       Temperatures                                                                                                           |
| Rod Type     -     -     -     -     -     -       Rod Type     -     -     -     -     -     -     -       Rod Length     -     *     -     *     -     *     -       Rod Diameter     -     *     -     *     -     *     -       Rod Weight     0.0     0.0     0.0     0.0     0.0                     | apper 6       Producing BHP Date       -*-       Surface Temperature       70       deg F         -*-       Formation Depth       5021.00       ft       Bottomhole Temperature       150       deg F         -*-       in       O       lb       Surface Producing Pressures       Fluid Properties         0.0       lb       Surface Producing Pressure       0.0       psi (g)       Oil API       40       deg.API         Casing Pressure       0.7       psi (g)       Water Specific Gravity       1.05       Sp.Gr.H         Change in Pressure       0.1       psi       omin       psi       psi |