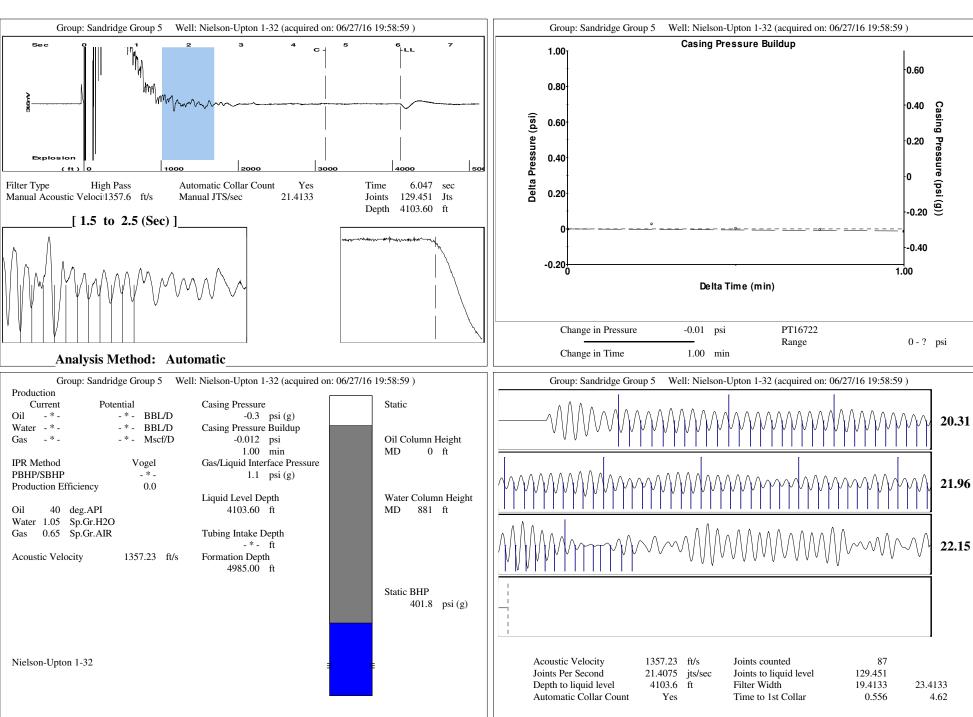

#### **Conditions**

| Pressure Production                            |          |
|------------------------------------------------|----------|
| Static BHP 401.8 psi (g) Oil Production -*     | - BBL/D  |
| Static BHP Method Acoustic Water Production -* | - BBL/D  |
| Static BHP Date 06/27/2016 Gas Production -*   | - Mscf/D |
| Production Date - *                            | -        |
| Producing BHP -*- psi (g)                      |          |
| Producing BHP Method -*- Temperatures          |          |
| Producing BHP Date -*- Surface Temperature 7   | deg F    |
| Formation Donth 4005 00 ft                     | deg F    |

## **Surface Producing Pressures**

**Tubing Pressure** 0.0 psi (g) Casing Pressure -0.3 psi (g) Fluid Properties Oil API

40 deg.API 1.05 Sp.Gr.H2O Water Specific Gravity

## **Casing Pressure Buildup**

Change in Pressure -0.012 psi Over Change in Time 1.00 min

TOTAL WELL MANAGEMENT by ECHOMETER Company 06/27/16 20:06:25 Page 1