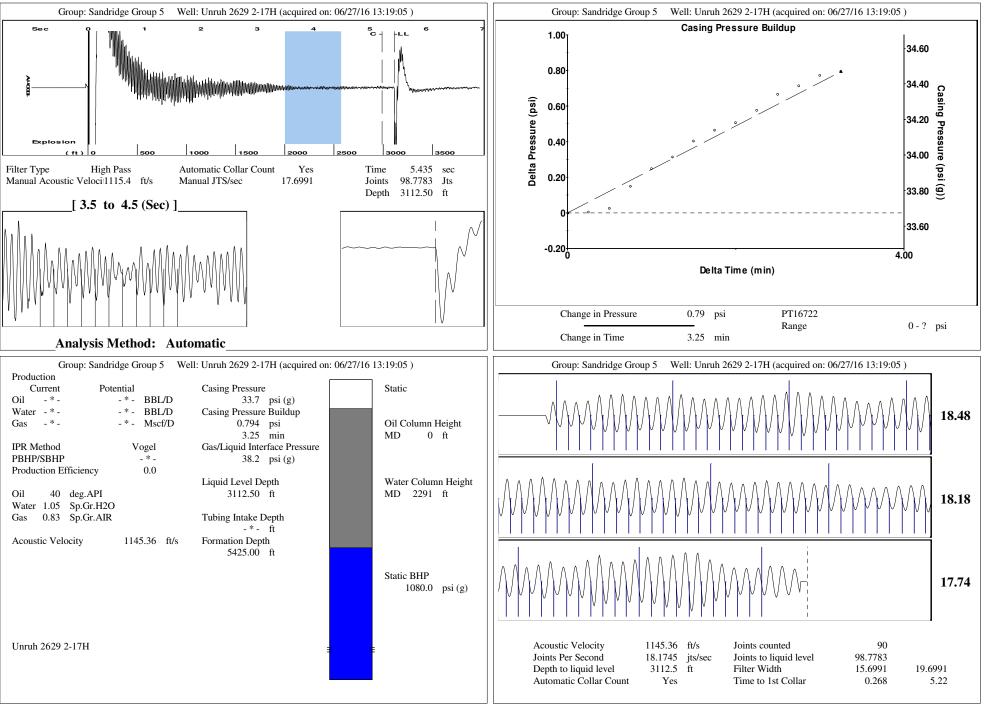

| Manufacturer -*-   Unit Class Conventional   Unit API Number -*-   Measured Stroke Length -*-   Rotation CW   Counter Balance Effect (Weights Level) -*-   Klb Weight Of Counter Weights   Prime Mover -*-                                |
|-------------------------------------------------------------------------------------------------------------------------------------------------------------------------------------------------------------------------------------------|
| Motor Type Electric<br>Rated HP -*- HP<br>Run Time 24 hr/day<br>MFG/Comment                                                                                                                                                               |
| Electric Motor ParametersRated Full Load AMPS- * -Rated Full Load RPM- * -Synchronous RPM1200Voltage- * -Hertz60Phase3Power Consumption5Power Demand8                                                                                     |
| Conditions                                                                                                                                                                                                                                |
| Pressure Production   Static BHP 1080.0 psi (g) Oil Production -* - BBL/D   Static BHP Method Acoustic Water Production -* - BBL/D   Static BHP Date 06/27/2016 Gas Production -* - Mscf/D   Producing BHP -* - psi (g) -* - Temperatures |
| Producing BHP Date -*- Surface Temperature 70 deg F   Formation Depth 5425.00 ft Bottomhole Temperature 150 deg F   Surface Producing Pressures Fluid Properties Fluid Properties 0il API 40 deg.API                                      |
| Casing Pressure 33.7 psi (g) Water Specific Gravity 1.05 Sp.Gr.H20   Casing Pressure Buildup Change in Pressure 0.794 psi   Over Change in Time 3.25 min                                                                                  |
|                                                                                                                                                                                                                                           |