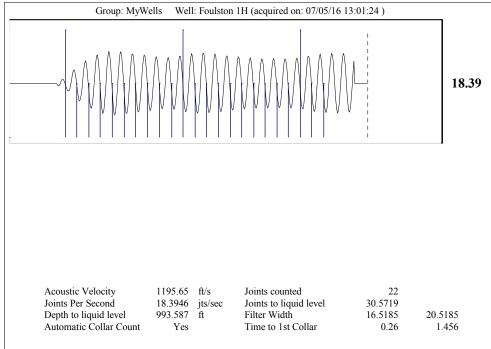

July 13, 2016

Jim Farthing Empire Energy (Mid-Con) LLC 380 SOUTHPOINTE BLVD SUITE 130 CANONSBURG, PA 15317

Re: Temporary Abandonment API 15-015-23990-01-00 Foulston 2-11-11-12H NW/4 Sec.02-26S-03E Butler County, Kansas