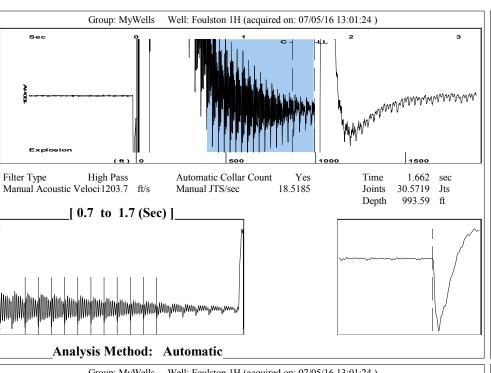

July 13, 2016

Jim Farthing Empire Energy (Mid-Con) LLC 380 SOUTHPOINTE BLVD SUITE 130 CANONSBURG, PA 15317

Re: Temporary Abandonment API 15-015-23990-01-00 Foulston 2-11-11-12H NW/4 Sec.02-26S-03E Butler County, Kansas