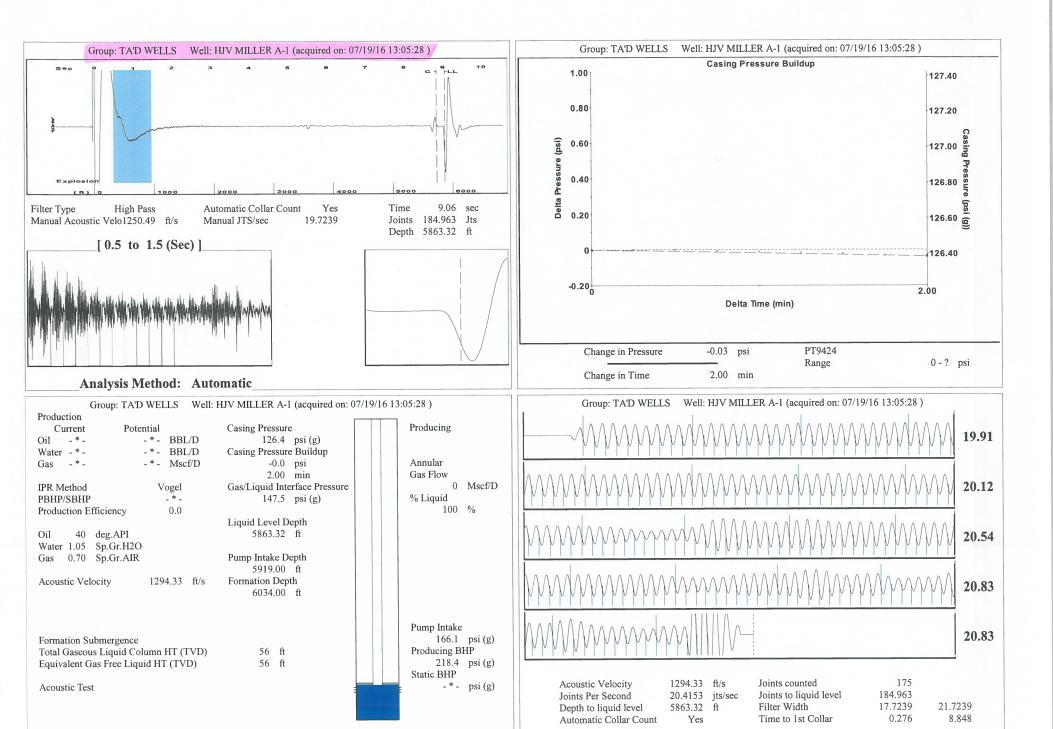

| KCC District Office #4 - 2301 E. 13th Street, Hays, KS 67601-2651                             | Phone 785.625.0550 |  |



Conservation Division District Office No. 1 210 E. Frontview, Suite A Dodge City, KS 67801



Phone: 620-225-8888 Fax: 620-225-8885 http://kcc.ks.gov/

Sam Brownback, Governor

Jay Scott Emler, Chairman Shari Feist Albrecht, Commissioner Pat Apple, Commissioner

July 26, 2016

Katherine McClurkan Merit Energy Company, LLC 13727 Noel Road, Suite 1200 Dallas, TX 75240

Re: Temporary Abandonment API 15-189-22326-00-00 HJV Miller A 1 SE/4 Sec.28-32S-35W Stevens County, Kansas

## Dear Katherine McClurkan:

"Your temporary abandonment (TA) application for the well listed above has been approved. In accordance with K.A.R. 82-3-111 the TA status of this well will expire 07/26/2017.

- \* If you return this well to service or plug it, please notify the District Office.
- \* If you sell this well