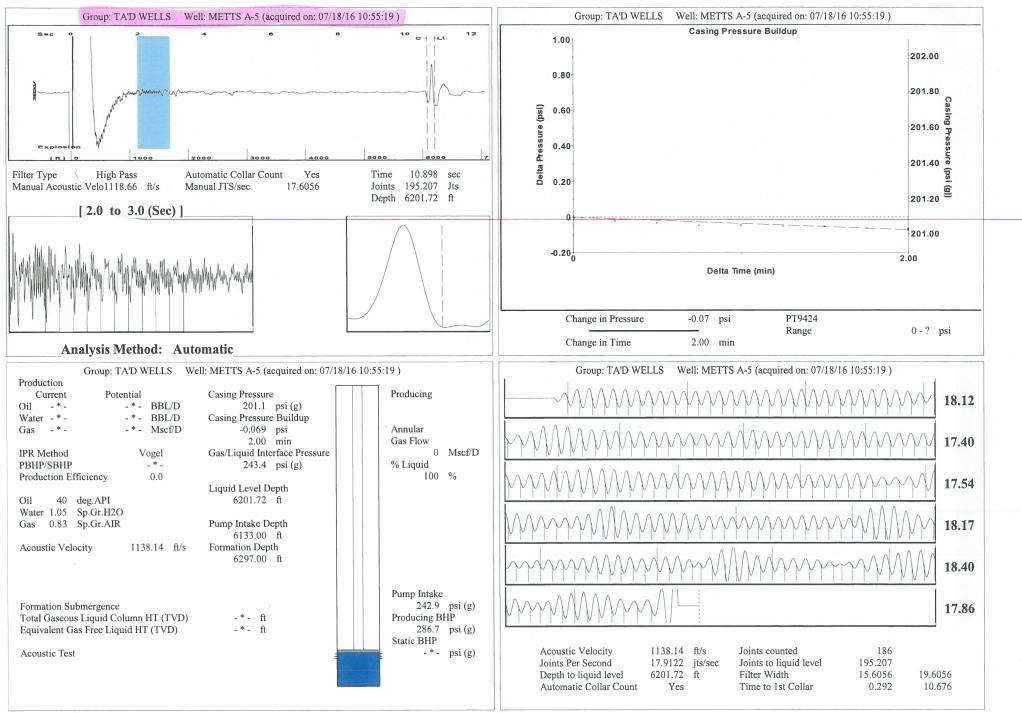

TA Approved: 🗌 Yes 🗌 I                       | Denied Date: |           |               |                |                           |

## Mail to the Appropriate KCC Conservation Office:

|  | KCC District Office #1 - 210 E. Frontview, Suite A, Dodge City, KS 67801                      | Phone 620.225.8888 |
|--|-----------------------------------------------------------------------------------------------|--------------------|
|  | KCC District Office #2 / UPGS - 3450 N. Rock Road, Building 600, Suite 601, Wichita, KS 67226 | Phone 316.630.4000 |
|  | KCC District Office #3 - 1500 SW Seventh Steet, Chanute, KS 66720                             | Phone 620.432.2300 |
|  | KCC District Office #4 - 2301 E. 13th Street, Hays, KS 67601-2651                             | Phone 785.625.0550 |



TOTAL WELL MANAGEMENT by ECHOMETER Company

Conservation Division District Office No. 1 210 E. Frontview, Suite A Dodge City, KS 67801



Phone: 620-225-8888 Fax: 620-225-8885 http://kcc.ks.gov/

Jay Scott Emler, Chairman Shari Feist Albrecht, Commissioner Pat Apple, Commissioner Sam Brownback, Governor

July 19, 2016

Katherine McClurkan Merit Energy Company, LLC 13727 Noel Road, Suite 1200 Dallas, TX 75240

Re: Temporary Abandonment API 15-189-22437-00-00 Metts A 5 NW/4 Sec.12-32S-38W Stevens County, Kansas

Dear Katherine McClurkan:

"Your temporary abandonment (TA) application for the well listed above has been approved. In accordance with K.A.R. 82-3-111 the TA status of this well will expire 07/19/2017.

\* If you return this well to service or plug it, please notify the District O