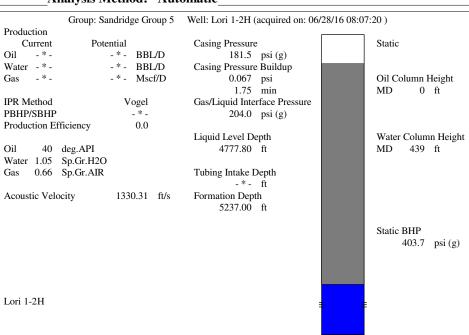

### **Conditions**

| Pressure             |            |         | Production          |       |        |
|----------------------|------------|---------|---------------------|-------|--------|
| Static BHP           | 403.7      | psi (g) | Oil Production      | - * - | BBL/D  |
| Static BHP Method    | Acoustic   |         | Water Production    | -*-   | BBL/D  |
| Static BHP Date      | 06/28/2016 |         | Gas Production      | -*-   | Mscf/D |
|                      |            |         | Production Date     | -*-   |        |
| Producing BHP        | -*-        | psi (g) |                     |       |        |
| Producing BHP Method | _ * _      |         | <b>Temperatures</b> |       |        |
| D., 1 DIID D         | *          |         | r comperators       |       |        |

#### **Surface Producing Pressures**

**Tubing Pressure** 0.0 psi (g) Casing Pressure 181.5 psi (g)

## Oil API

Surface Temperature

Bottomhole Temperature

Fluid Properties

\_ \* \_

40 deg.API 1.05 Sp.Gr.H2O Water Specific Gravity

70 deg F

150 deg F

### **Casing Pressure Buildup**

Producing BHP Date

Formation Depth

Change in Pressure 0.067 psi Over Change in Time 1.75 min

TOTAL WELL MANAGEMENT by ECHOMETER Company 06/28/16 08:15:14 Page 1