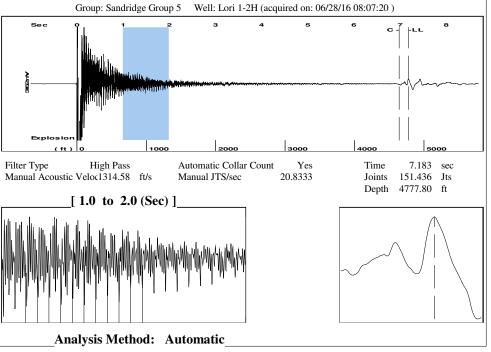

### **Casing Pressure Buildup**

Producing BHP Date

Formation Depth

Change in Pressure 0.067 psi Over Change in Time 1.75 min

TOTAL WELL MANAGEMENT by ECHOMETER Company 06/28/16 08:15:14 Page 1