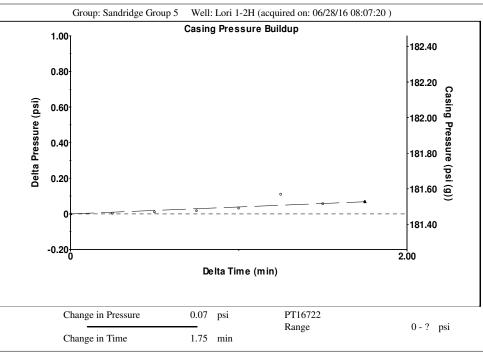

### **Casing Pressure Buildup**

Producing BHP Date

Formation Depth

Change in Pressure 0.067 psi Over Change in Time 1.75 min

TOTAL WELL MANAGEMENT by ECHOMETER Company 06/28/16 08:15:14 Page 1