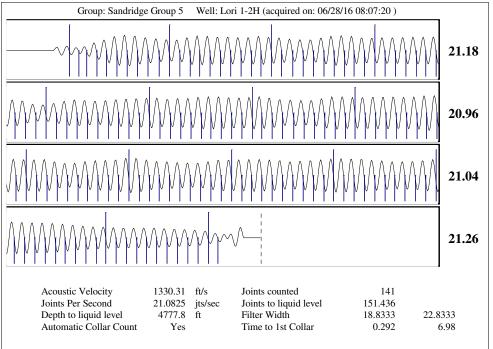

| Production Date     | -*-   |        |
| Producing BHP        | -*-        | psi (g) |                     |       |        |
| Producing BHP Method | _ * _      |         | <b>Temperatures</b> |       |        |
| D., 1 DIID D         | *          |         | r comperators       |       |        |

#### **Surface Producing Pressures**

**Tubing Pressure** 0.0 psi (g) Casing Pressure 181.5 psi (g)

## Oil API

Surface Temperature

Bottomhole Temperature

Fluid Properties

\_ \* \_

40 deg.API 1.05 Sp.Gr.H2O Water Specific Gravity

70 deg F

150 deg F

### **Casing Pressure Buildup**

Producing BHP Date

Formation Depth

Change in Pressure 0.067 psi Over Change in Time 1.75 min

TOTAL WELL MANAGEMENT by ECHOMETER Company 06/28/16 08:15:14 Page 1

### Gyrodata, Inc. Mid-Continent









Conservation Division District Office No. 1 210 E. Frontview, Suite A Dodge City, KS 67801



Phone: 620-225-8888 Fax: 620-225-8885 http://kcc.ks.gov/

Sam Brownback, Governor

Jay Scott Emler, Chairman Shari Feist Albrecht, Commissioner Pat Apple, Commissioner

July 12, 2016

Wanda Ledbetter SandRidge Exploration and Production LLC 123 ROBERT S. KERR AVE OKLAHOMA CITY, OK 73102-6406

Re: Temporary Abandonment API 15-007-23816-01-00 Lori 1-2H SW/4 Sec.02-35S-10W Barber County, Kansas

## Dear Wanda Ledbetter:

"Your temporary abandonment (TA) application for the well listed above has been approved. In accordance with K.A.R. 82-3-111 the TA status of this well will expire 07/12/2017.

- \* If you return this well to service or plug it, please notify the District Office.
- \* If you sell t