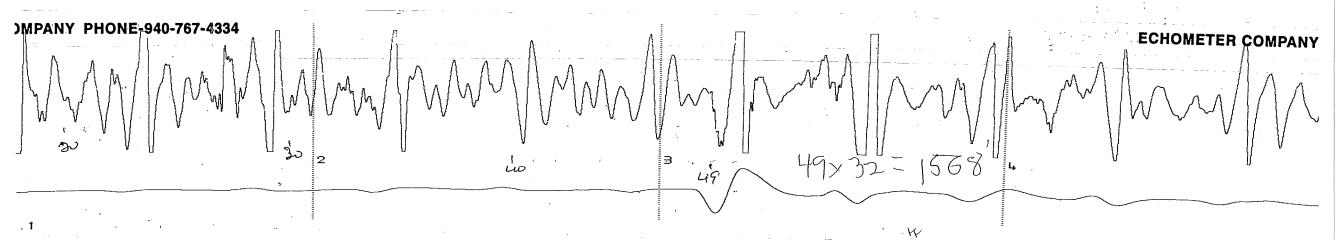

August 30, 2016

Brett Blazer BEREXCO LLC 2020 N. Bramblewood Wichita, KS 67206-1094

Re: Temporary Abandonment API 15-055-20953-00-00 Frances 4-20 SW/4 Sec.20-22S-33W Finney County, Kansas