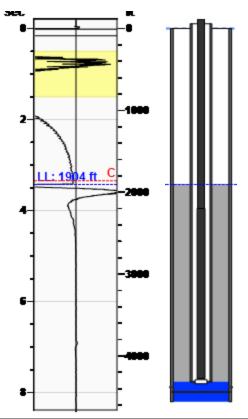

## **Manually Entered Production**

Liquid Level 1904 ft Percent Liquid 100.00%

### Static Bottomhole Pressure 835.2 psi (g) @ 4400 ft

Static Liquid Level 1904 ft 2411 ft Oil Column Height 85 ft