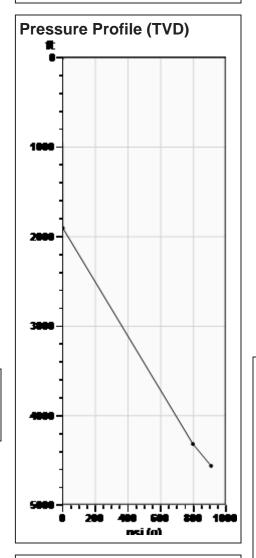

## **Manually Entered Production**

Liquid Level 1904 ft Percent Liquid 100.00%

### Static Bottomhole Pressure 835.2 psi (g) @ 4400 ft

Static Liquid Level 1904 ft 2411 ft Oil Column Height 85 ft