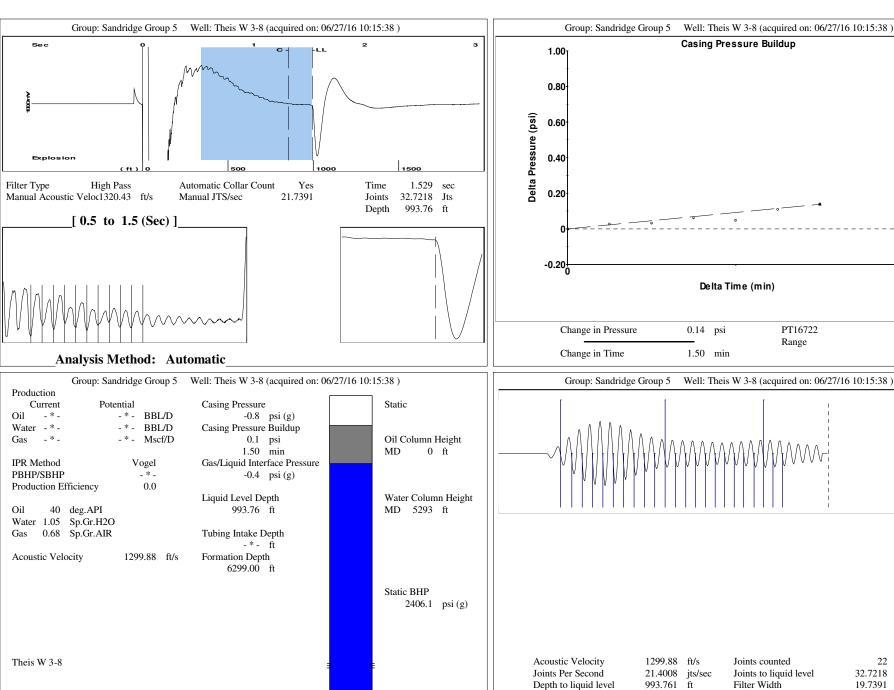

## **Conditions**

| Pressure                 |            |         | Production             |       |           |
|--------------------------|------------|---------|------------------------|-------|-----------|
| Static BHP               | 2406.1     | psi (g) | Oil Production         | -*-   | BBL/D     |
| Static BHP Method        | Acoustic   |         | Water Production       | _ * _ | BBL/D     |
| Static BHP Date          | 06/27/2016 |         | Gas Production         | _ * _ | Mscf/D    |
|                          |            |         | Production Date        | _ * _ |           |
| Producing BHP            | _ * _      | psi (g) |                        |       |           |
| Producing BHP Method     | -*-        |         | Temperatures           |       |           |
| Producing BHP Date       | -*-        |         | Surface Temperature    | 70    | deg F     |
| Formation Depth          | 6299.00    | ft      | Bottomhole Temperature | 150   | deg F     |
| <b>Surface Producing</b> | Pressures  |         | Fluid Properties       |       |           |
| Tubing Pressure          | 0.0        | psi (g) | Oil API                | 40    | deg.API   |
| Casing Pressure          | -0.8       | psi (g) | Water Specific Gravity | 1.05  | Sp.Gr.H2O |
|                          |            |         |                        |       | _         |

**Casing Pressure Buildup** 

Change in Pressure 0.1 psi Over Change in Time 1.50 min

TOTAL WELL MANAGEMENT by ECHOMETER Company 06/27/16 10:19:02 Page 1