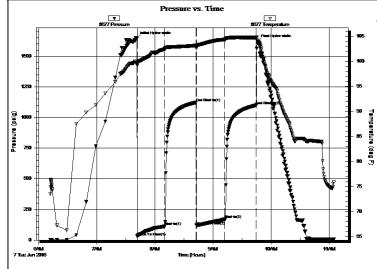

INFORMATION:** 

Formation: Topeka

Deviated: No Whipstock: ft (KB) Test Type: Conventional Bottom Hole (Initial)

Time Tool Opened: 07:41:45 Time Test Ended: 11:05:00

Interval: 3475.00 ft (KB) To 3594.00 ft (KB) (TVD)

Total Depth: 3594.00 ft (KB) (TVD)

Hole Diameter: 7.88 inches Hole Condition: Good

Reference Elevations: 2321.00 ft (KB)

**Bradley Walter** 

78

2316.00 ft (CF)

DST#: 1

KB to GR/CF: 5.00 ft

Serial #: 8677 Outside

Press@RunDepth: 168.94 psig @ 3476.00 ft (KB) Capacity: 8000.00 psig

 Start Date:
 2016.06.07
 End Date:
 2016.06.07
 Last Calib.:
 2016.06.07

 Start Time:
 06:12:05
 End Time:
 11:04:59
 Time On Btm:
 2016.06.07 @ 07:41:15

Time Off Btm: 2016.06.07 @ 09:45:45

Tester:

Unit No:

TEST COMMENT: IF: 9" blow.

ISI: No return. FF: 5" blow . FSI: No return.



| 4 |        |          |         |                      |
|---|--------|----------|---------|----------------------|
|   | Time   | Pressure | Temp    | Annotation           |
|   | (Min.) | (psig)   | (deg F) |                      |
|   | 0      | 1644.31  | 99.61   | Initial Hydro-static |
|   | 1      | 29.79    | 99.22   | Open To Flow (1)     |
|   | 29     | 111.98   | 102.40  | Shut-In(1)           |
|   | 62     | 1122.70  | 103.14  | End Shut-In(1)       |
|   | 62     | 119.66   | 102.93  | Open To Flow (2)     |
|   | 91     | 168.94   | 104.36  | Shut-In(2)           |
| : | 123    | 1099.23  | 104.75  | End Shut-In(2)       |
| 1 | 125    | 1619.53  | 104.15  | Final Hydro-static   |
|   |        |          |         |                      |
|   |        |          |