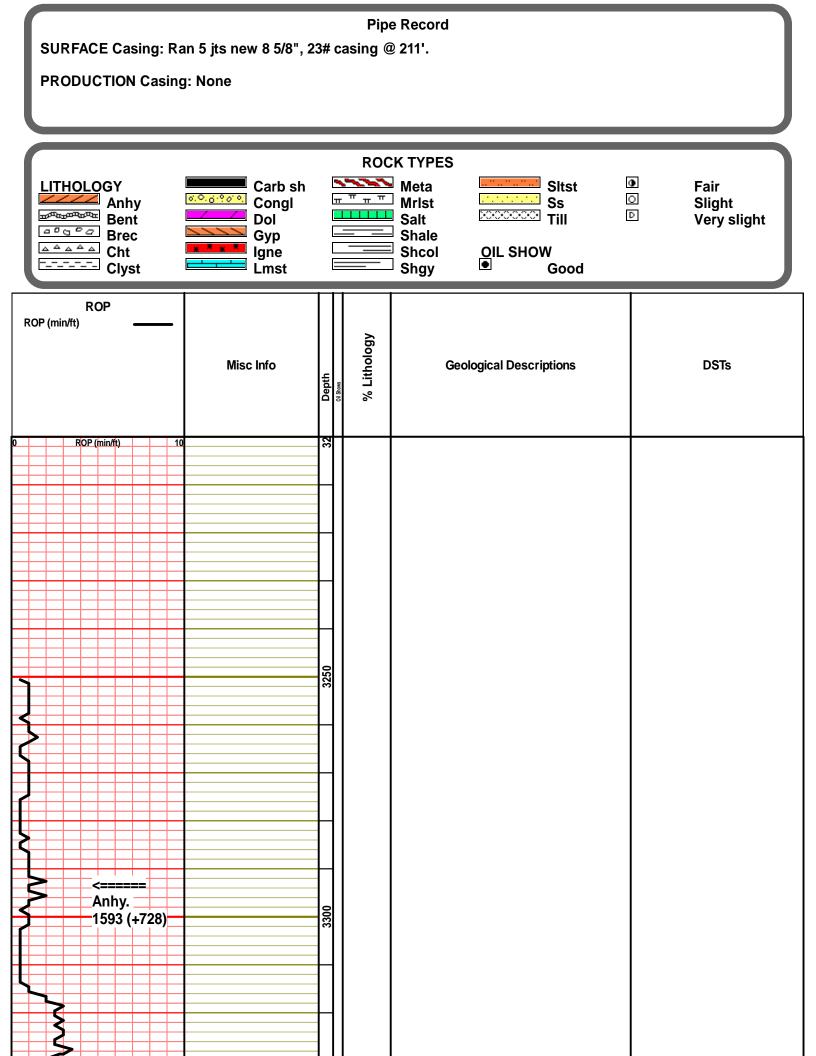

# Casing

| Purpose<br>Of String | Size Hole<br>Drilled | Size<br>Casing<br>Set | Weight | Setting<br>Depth | Type Of<br>Cement |     | Type and<br>Percent<br>Additives |
|----------------------|----------------------|-----------------------|--------|------------------|-------------------|-----|----------------------------------|
| Surface              | 12.25                | 8.625                 | 23     | 211              | Common            | 150 | 2%gel,3%<br>cc                   |
|                      |                      |                       |        |                  |                   |     |                                  |
|                      |                      |                       |        |                  |                   |     |                                  |
|                      |                      |                       |        |                  |                   |     |                                  |