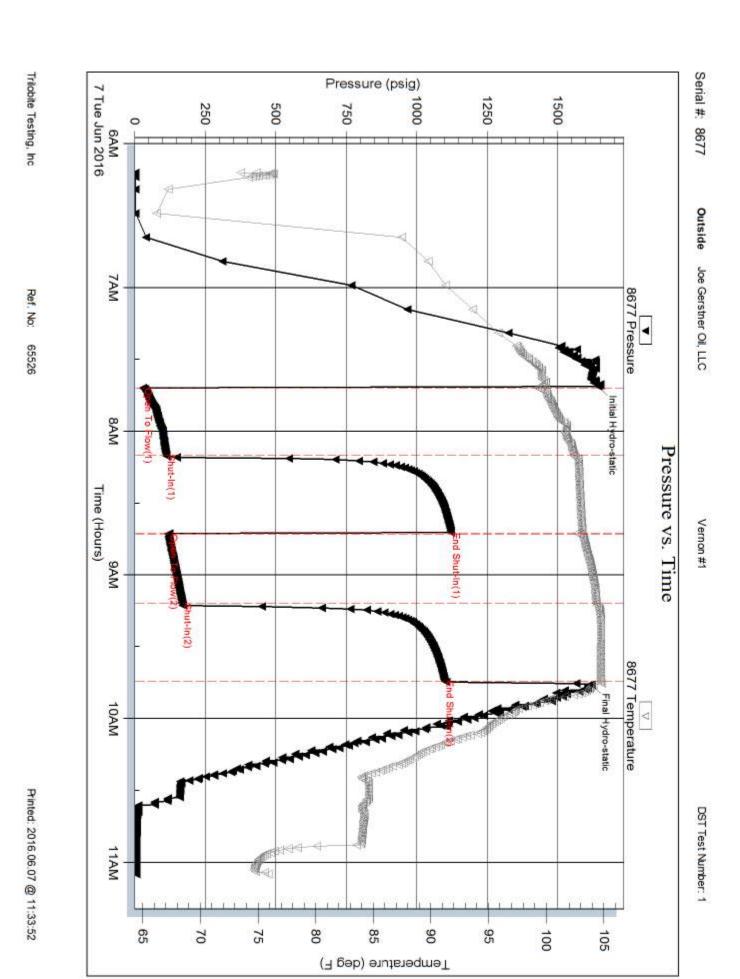

m Cushion Type: Oil API: 0 deg API

Mud Weight: 9.00 lb/gal Cushion Length: ft Water Salinity: 28000 ppm

Viscosity: 47.00 sec/qt Cushion Volume: bbl

Water Loss: 7.20 in<sup>3</sup> Gas Cushion Type:

Resistivity: ohm.m Gas Cushion Pressure: psig

Salinity: 4100.00 ppm Filter Cake: 1.00 inches

### **Recovery Information**

### Recovery Table

| Length<br>ft | Description                    | Volume<br>bbl |
|--------------|--------------------------------|---------------|
| 330.00       | mcw 30m 70w (oil show in tool) | 3.554         |

Total Length: 330.00 ft Total Volume: 3.554 bbl

Num Fluid Samples: 0 Num Gas Bombs: 0 Serial #:

Laboratory Name: Laboratory Location: Recovery Comments: rw is .257 @ 65F = 28000ppm

Trilobite Testing, Inc Ref. No: 65526 Printed: 2016.06.07 @ 11:33:52





Joe Gerstner Oil, LLC

Vernon #1

17 18s 24w Ness, Ks

PO Box 509

Ness City, Ks 67560

ATTN: Andrew Stenzel

Job Ticket: 65527

DST#: 2

Test Start: 2016.06.08 @ 18:50:00

### **GENERAL INFORMATION:**

Formation: Marmaton

Deviated: Test Type: Conventional Bottom Hole (Reset) No Whipstock: ft (KB)

Time Tool Opened: 21:11:30 Tester: **Bradley Walter** 78

Time Test Ended: 00:44:00 Unit No:

4027.00 ft (KB) To 4160.00 ft (KB) (TVD) Reference Elevations: Interval: 2321.00 ft (KB)

Total Depth: 4166.00 ft (KB) (TVD) 2316.00 ft (CF)

7.88 inches Hole Condition: Good KB to GR/CF: Hole Diameter: 5.00 ft

Serial #: 8845 Outside

Press@RunDepth: 42.19 psig @ 4028.00 ft (KB) Capacity: 8000.00 psig

Start Date: 2016.06.08 End Date: 2016.06.09 Last Calib.: 2016.06.09 Start Time: 18:50:05 End Tim