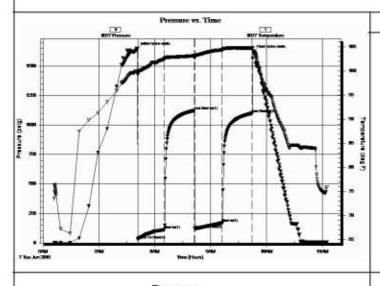

| Operator Name:                                                |                             |                                                                             | Lease Name: _            |                    |                                             | Well #:                                             |                               |
|---------------------------------------------------------------|-----------------------------|-----------------------------------------------------------------------------|--------------------------|--------------------|---------------------------------------------|-----------------------------------------------------|-------------------------------|
| Sec Twp                                                       | S. R                        | East West                                                                   | County:                  |                    |                                             |                                                     |                               |
| open and closed, flow                                         | ring and shut-in pressu     | ormations penetrated. Eures, whether shut-in predict final chart(s). Attach | essure reached stati     | c level, hydrosta  | atic pressures, bott                        |                                                     |                               |
|                                                               |                             | otain Geophysical Data a<br>or newer AND an image                           |                          | gs must be ema     | ailed to kcc-well-lo                        | gs@kcc.ks.go                                        | v. Digital electronic log     |
| Drill Stem Tests Taker (Attach Additional S                   |                             | Yes No                                                                      |                          | _                  | on (Top), Depth an                          |                                                     | Sample                        |
| Samples Sent to Geo                                           | logical Survey              | Yes No                                                                      | Nam                      | e                  |                                             | Тор                                                 | Datum                         |
| Cores Taken<br>Electric Log Run                               |                             | Yes No                                                                      |                          |                    |                                             |                                                     |                               |
| List All E. Logs Run:                                         |                             |                                                                             |                          |                    |                                             |                                                     |                               |
|                                                               |                             | CASING                                                                      | RECORD Ne                | ew Used            |                                             |                                                     |                               |
|                                                               |                             | Report all strings set-                                                     | conductor, surface, inte | ermediate, product | ion, etc.                                   |                                                     |                               |
| Purpose of String                                             | Size Hole<br>Drilled        | Size Casing<br>Set (In O.D.)                                                | Weight<br>Lbs. / Ft.     | Setting<br>Depth   | Type of<br>Cement                           | # Sacks<br>Used                                     | Type and Percent<br>Additives |
|                                                               |                             |                                                                             |                          |                    |                                             |                                                     |                               |
|                                                               |                             |                                                                             |                          |                    |                                             |                                                     |                               |
|                                                               | Donth                       |                                                                             | . CEMENTING / SQL        | JEEZE RECORD       |                                             |                                                     |                               |
| Purpose:  Perforate Protect Casing Plug Back TD Plug Off Zone | Depth<br>Top Bottom         | Type of Cement                                                              | # Sacks Used             |                    | Type and P                                  | ercent Additives                                    |                               |
|                                                               | ulic fracturing treatment o | n this well?                                                                |                          | Yes                | No (If No, ski                              | p questions 2 aı                                    | nd 3)                         |
| Does the volume of the to                                     | otal base fluid of the hydr | aulic fracturing treatment ex<br>submitted to the chemical                  | _                        | = :                | No (If No, ski                              | p questions 2 at<br>p question 3)<br>out Page Three |                               |
| Shots Per Foot                                                | PERFORATION Specify For     | N RECORD - Bridge Plug<br>ootage of Each Interval Per                       | s Set/Type<br>forated    |                    | cture, Shot, Cement<br>mount and Kind of Ma |                                                     | d Depth                       |
|                                                               |                             |                                                                             |                          | ,                  |                                             |                                                     |                               |
|                                                               |                             |                                                                             |                          |                    |                                             |                                                     |                               |
|                                                               |                             |                                                                             |                          |                    |                                             |                                                     |                               |
| TUBING RECORD:                                                | Size:                       | Set At:                                                                     | Packer At:               | Liner Run:         | Yes No                                      |                                                     |                               |
| Date of First, Resumed                                        | Production, SWD or ENH      | IR. Producing Meth                                                          |                          | Gas Lift (         | Other (Explain)                             |                                                     |                               |
| Estimated Production<br>Per 24 Hours                          | Oil B                       | bls. Gas                                                                    | Mcf Wate                 | er B               | bbls. G                                     | as-Oil Ratio                                        | Gravity                       |
| DISPOSITIO                                                    | ON OF GAS:                  | Open Hole                                                                   |                          | Comp. Con          | mmingled                                    | PRODUCTIO                                           | ON INTERVAL:                  |
| (If vented, Sul                                               | bmit ACO-18.)               | Other (Specify)                                                             | (Submit )                | 400-5) (Sub        | omit ACO-4)                                 |                                                     |                               |