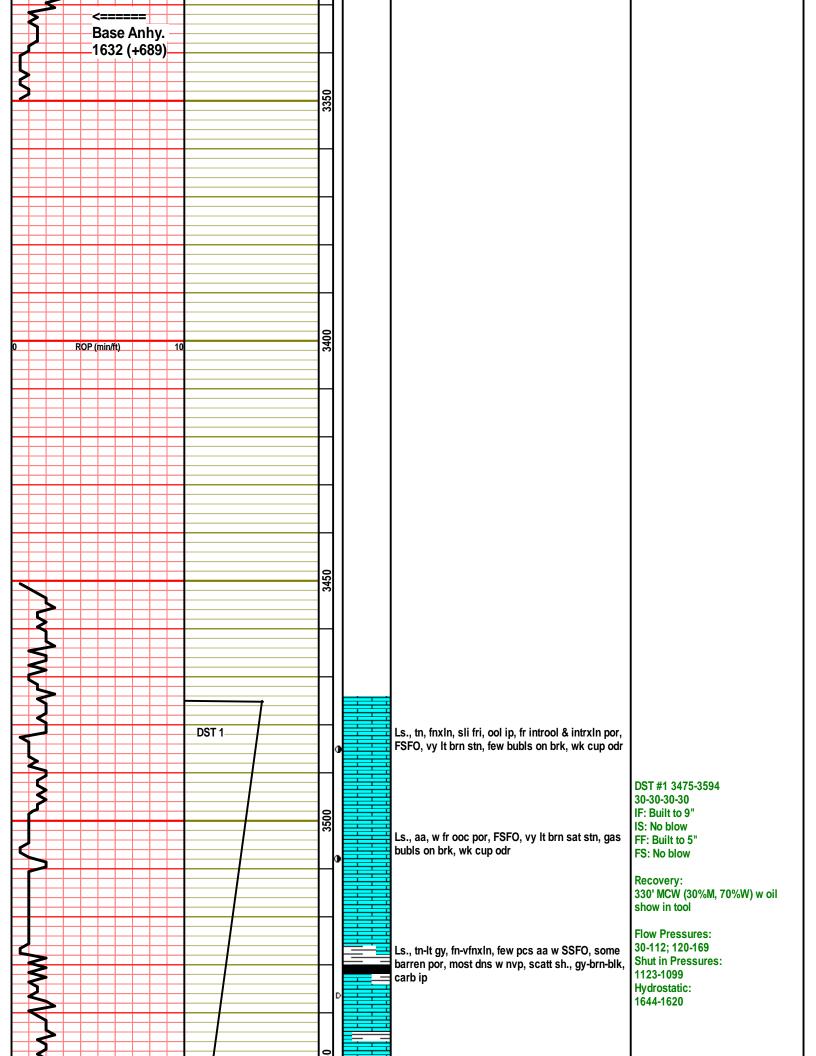

| Operator Name:                                                |                             |                                                                             | Lease Name: _            |                    |                                             | Well #:                                             |                               |
|---------------------------------------------------------------|-----------------------------|-----------------------------------------------------------------------------|--------------------------|--------------------|---------------------------------------------|-----------------------------------------------------|-------------------------------|
| Sec Twp                                                       | S. R                        | East West                                                                   | County:                  |                    |                                             |                                                     |                               |
| open and closed, flow                                         | ring and shut-in pressu     | ormations penetrated. Eures, whether shut-in predict final chart(s). Attach | essure reached stati     | c level, hydrosta  | atic pressures, bott                        |                                                     |                               |
|                                                               |                             | otain Geophysical Data a<br>or newer AND an image                           |                          | gs must be ema     | ailed to kcc-well-lo                        | gs@kcc.ks.go                                        | v. Digital electronic log     |
| Drill Stem Tests Taker (Attach Additional S                   |                             | Yes No                                                                      |                          | _                  | on (Top), Depth an                          |                                                     | Sample                        |
| Samples Sent to Geo                                           | logical Survey              | Yes No                                                                      | Nam                      | e                  |                                             | Тор                                                 | Datum                         |
| Cores Taken<br>Electric Log Run                               |                             | Yes No                                                                      |                          |                    |                                             |                                                     |                               |
| List All E. Logs Run:                                         |                             |                                                                             |                          |                    |                                             |                                                     |                               |
|                                                               |                             | CASING                                                                      | RECORD Ne                | ew Used            |                                             |                                                     |                               |
|                                                               |                             | Report all strings set-                                                     | conductor, surface, inte | ermediate, product | ion, etc.                                   |                                                     |                               |
| Purpose of String                                             | Size Hole<br>Drilled        | Size Casing<br>Set (In O.D.)                                                | Weight<br>Lbs. / Ft.     | Setting<br>Depth   | Type of<br>Cement                           | # Sacks<br>Used                                     | Type and Percent<br>Additives |
|                                                               |                             |                                                                             |                          |                    |                                             |                                                     |                               |
|                                                               |                             |                                                                             |                          |                    |                                             |                                                     |                               |
|                                                               | Donth                       |                                                                             | . CEMENTING / SQL        | JEEZE RECORD       |                                             |                                                     |                               |
| Purpose:  Perforate Protect Casing Plug Back TD Plug Off Zone | Depth<br>Top Bottom         | Type of Cement                                                              | # Sacks Used             |                    | Type and P                                  | ercent Additives                                    |                               |
|                                                               | ulic fracturing treatment o | n this well?                                                                |                          | Yes                | No (If No, ski                              | p questions 2 aı                                    | nd 3)                         |
| Does the volume of the to                                     | otal base fluid of the hydr | aulic fracturing treatment ex<br>submitted to the chemical                  | _                        | = :                | No (If No, ski                              | p questions 2 at<br>p question 3)<br>out Page Three |                               |
| Shots Per Foot                                                | PERFORATION Specify For     | N RECORD - Bridge Plug<br>ootage of Each Interval Per                       | s Set/Type<br>forated    |                    | cture, Shot, Cement<br>mount and Kind of Ma |                                                     | d Depth                       |
|                                                               |                             |                                                                             |                          | ,                  |                                             |                                                     |                               |
|                                                               |                             |                                                                             |                          |                    |                                             |                                                     |                               |
|                                                               |                             |                                                                             |                          |                    |                                             |                                                     |                               |
| TUBING RECORD:                                                | Size:                       | Set At:                                                                     | Packer At:               | Liner Run:         | Yes No                                      |                                                     |                               |
| Date of First, Resumed                                        | Production, SWD or ENH      | IR. Producing Meth                                                          |                          | Gas Lift (         | Other (Explain)                             |                                                     |                               |
| Estimated Production<br>Per 24 Hours                          | Oil B                       | bls. Gas                                                                    | Mcf Wate                 | er B               | bbls. G                                     | as-Oil Ratio                                        | Gravity                       |
| DISPOSITIO                                                    | ON OF GAS:                  | Open Hole                                                                   |                          | Comp. Con          | mmingled                                    | PRODUCTIO                                           | ON INTERVAL:                  |
| (If vented, Sul                                               | bmit ACO-18.)               | Other (Specify)                                                             | (Submit )                | 400-5) (Sub        | omit ACO-4)                                 |                                                     |                               |