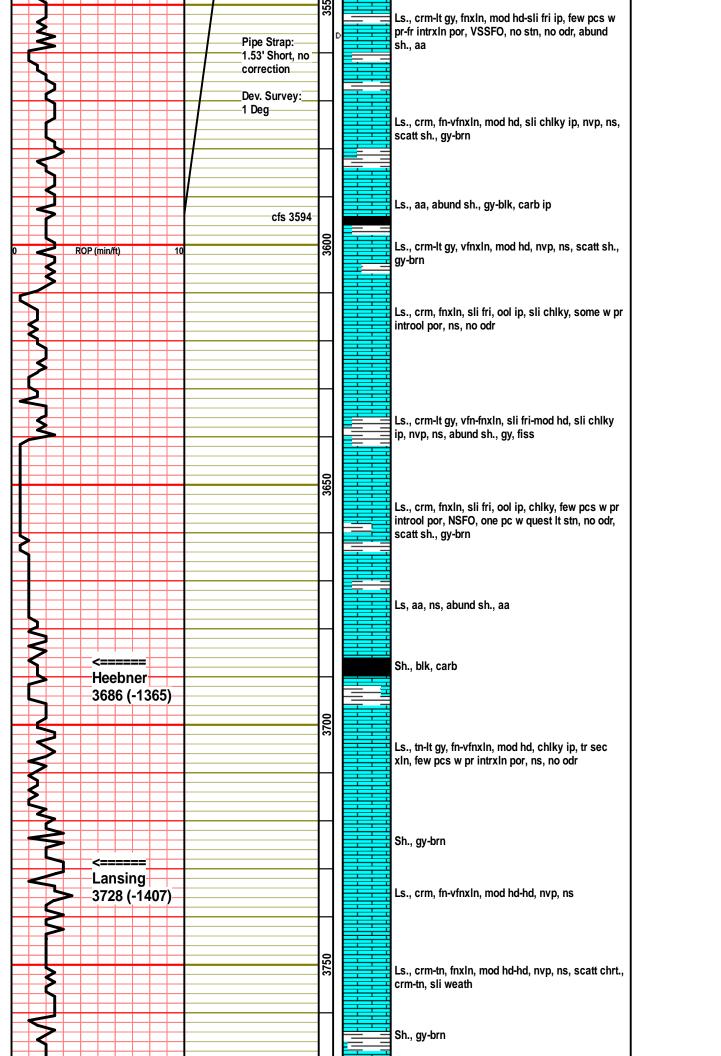

| Operator Name:                                                |                             |                                                                             | Lease Name: _            |                    |                                             | Well #:                                             |                               |
|---------------------------------------------------------------|-----------------------------|-----------------------------------------------------------------------------|--------------------------|--------------------|---------------------------------------------|-----------------------------------------------------|-------------------------------|
| Sec Twp                                                       | S. R                        | East West                                                                   | County:                  |                    |                                             |                                                     |                               |
| open and closed, flow                                         | ring and shut-in pressu     | ormations penetrated. Eures, whether shut-in predict final chart(s). Attach | essure reached stati     | c level, hydrosta  | atic pressures, bott                        |                                                     |                               |
|                                                               |                             | otain Geophysical Data a<br>or newer AND an image                           |                          | gs must be ema     | ailed to kcc-well-lo                        | gs@kcc.ks.go                                        | v. Digital electronic log     |
| Drill Stem Tests Taker (Attach Additional S                   |                             | Yes No                                                                      |                          | _                  | on (Top), Depth an                          |                                                     | Sample                        |
| Samples Sent to Geo                                           | logical Survey              | Yes No                                                                      | Nam                      | e                  |                                             | Тор                                                 | Datum                         |
| Cores Taken<br>Electric Log Run                               |                             | Yes No                                                                      |                          |                    |                                             |                                                     |                               |
| List All E. Logs Run:                                         |                             |                                                                             |                          |                    |                                             |                                                     |                               |
|                                                               |                             | CASING                                                                      | RECORD Ne                | ew Used            |                                             |                                                     |                               |
|                                                               |                             | Report all strings set-                                                     | conductor, surface, inte | ermediate, product | ion, etc.                                   |                                                     |                               |
| Purpose of String                                             | Size Hole<br>Drilled        | Size Casing<br>Set (In O.D.)                                                | Weight<br>Lbs. / Ft.     | Setting<br>Depth   | Type of<br>Cement                           | # Sacks<br>Used                                     | Type and Percent<br>Additives |
|                                                               |                             |                                                                             |                          |                    |                                             |                                                     |                               |
|                                                               |                             |                                                                             |                          |                    |                                             |                                                     |                               |
|                                                               | Donth                       |                                                                             | . CEMENTING / SQL        | JEEZE RECORD       |                                             |                                                     |                               |
| Purpose:  Perforate Protect Casing Plug Back TD Plug Off Zone | Depth<br>Top Bottom         | Type of Cement                                                              | # Sacks Used             |                    | Type and P                                  | ercent Additives                                    |                               |
|                                                               | ulic fracturing treatment o | n this well?                                                                |                          | Yes                | No (If No, ski                              | p questions 2 aı                                    | nd 3)                         |
| Does the volume of the to                                     | otal base fluid of the hydr | aulic fracturing treatment ex<br>submitted to the chemical                  | _                        | = :                | No (If No, ski                              | p questions 2 at<br>p question 3)<br>out Page Three |                               |
| Shots Per Foot                                                | PERFORATION Specify For     | N RECORD - Bridge Plug<br>ootage of Each Interval Per                       | s Set/Type<br>forated    |                    | cture, Shot, Cement<br>mount and Kind of Ma |                                                     | d Depth                       |
|                                                               |                             |                                                                             |                          | ,                  |                                             |                                                     |                               |
|                                                               |                             |                                                                             |                          |                    |                                             |                                                     |                               |
|                                                               |                             |                                                                             |                          |                    |                                             |                                                     |                               |
| TUBING RECORD:                                                | Size:                       | Set At:                                                                     | Packer At:               | Liner Run:         | Yes No                                      |                                                     |                               |
| Date of First, Resumed                                        | Production, SWD or ENH      | IR. Producing Meth                                                          |                          | Gas Lift (         | Other (Explain)                             |                                                     |                               |
| Estimated Production<br>Per 24 Hours                          | Oil B                       | bls. Gas                                                                    | Mcf Wate                 | er B               | bbls. G                                     | as-Oil Ratio                                        | Gravity                       |
| DISPOSITIO                                                    | ON OF GAS:                  | Open Hole                                                                   |                          | Comp. Con          | mmingled                                    | PRODUCTIO                                           | ON INTERVAL:                  |
| (If vented, Sul                                               | bmit ACO-18.)               | Other (Specify)                                                             | (Submit )                | 400-5) (Sub        | omit ACO-4)                                 |                                                     |                               |