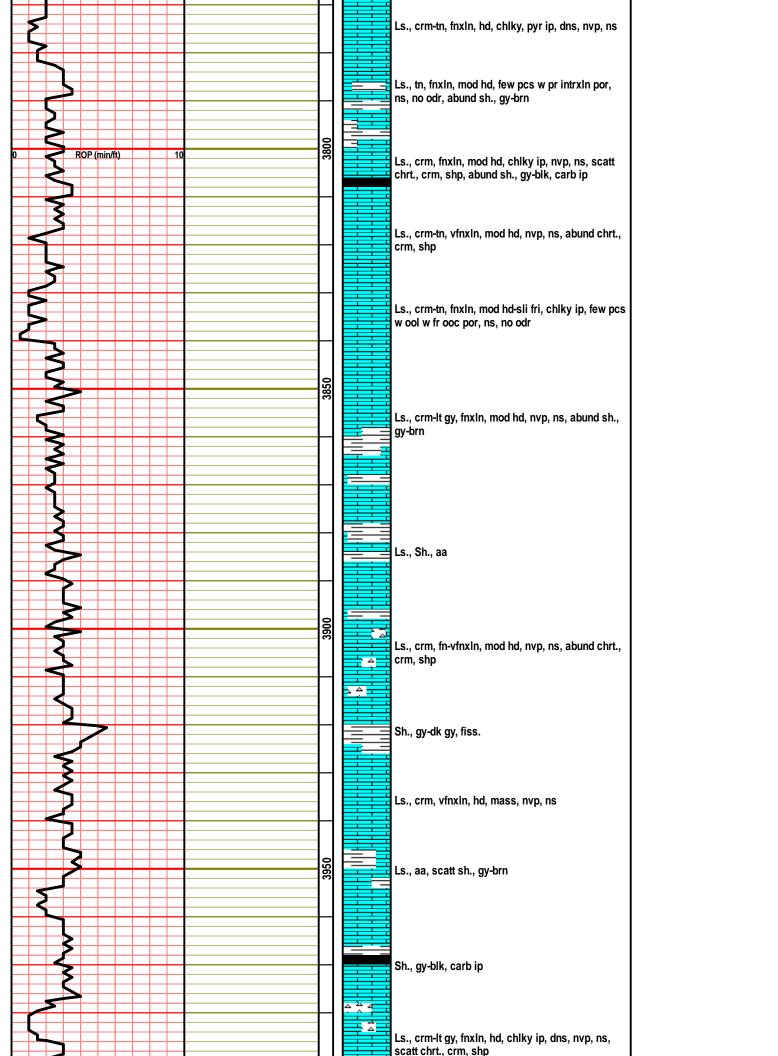

| Operator Name:                                                |                             |                                                                             | Lease Name: _            |                    |                                             | Well #:                                             |                               |
|---------------------------------------------------------------|-----------------------------|-----------------------------------------------------------------------------|--------------------------|--------------------|---------------------------------------------|-----------------------------------------------------|-------------------------------|
| Sec Twp                                                       | S. R                        | East West                                                                   | County:                  |                    |                                             |                                                     |                               |
| open and closed, flow                                         | ring and shut-in pressu     | ormations penetrated. Eures, whether shut-in predict final chart(s). Attach | essure reached stati     | c level, hydrosta  | atic pressures, bott                        |                                                     |                               |
|                                                               |                             | otain Geophysical Data a<br>or newer AND an image                           |                          | gs must be ema     | ailed to kcc-well-lo                        | gs@kcc.ks.go                                        | v. Digital electronic log     |
| Drill Stem Tests Taker (Attach Additional S                   |                             | Yes No                                                                      |                          | _                  | on (Top), Depth an                          |                                                     | Sample                        |
| Samples Sent to Geo                                           | logical Survey              | Yes No                                                                      | Nam                      | e                  |                                             | Тор                                                 | Datum                         |
| Cores Taken<br>Electric Log Run                               |                             | Yes No                                                                      |                          |                    |                                             |                                                     |                               |
| List All E. Logs Run:                                         |                             |                                                                             |                          |                    |                                             |                                                     |                               |
|                                                               |                             | CASING                                                                      | RECORD Ne                | ew Used            |                                             |                                                     |                               |
|                                                               |                             | Report all strings set-                                                     | conductor, surface, inte | ermediate, product | ion, etc.                                   |                                                     |                               |
| Purpose of String                                             | Size Hole<br>Drilled        | Size Casing<br>Set (In O.D.)                                                | Weight<br>Lbs. / Ft.     | Setting<br>Depth   | Type of<br>Cement                           | # Sacks<br>Used                                     | Type and Percent<br>Additives |
|                                                               |                             |                                                                             |                          |                    |                                             |                                                     |                               |
|                                                               |                             |                                                                             |                          |                    |                                             |                                                     |                               |
|                                                               | Donth                       |                                                                             | . CEMENTING / SQL        | JEEZE RECORD       |                                             |                                                     |                               |
| Purpose:  Perforate Protect Casing Plug Back TD Plug Off Zone | Depth<br>Top Bottom         | Type of Cement                                                              | # Sacks Used             |                    | Type and P                                  | ercent Additives                                    |                               |
|                                                               | ulic fracturing treatment o | n this well?                                                                |                          | Yes                | No (If No, ski                              | p questions 2 aı                                    | nd 3)                         |
| Does the volume of the to                                     | otal base fluid of the hydr | aulic fracturing treatment ex<br>submitted to the chemical                  | _                        | = :                | No (If No, ski                              | p questions 2 at<br>p question 3)<br>out Page Three |                               |
| Shots Per Foot                                                | PERFORATION Specify For     | N RECORD - Bridge Plug<br>ootage of Each Interval Per                       | s Set/Type<br>forated    |                    | cture, Shot, Cement<br>mount and Kind of Ma |                                                     | d Depth                       |
|                                                               |                             |                                                                             |                          | ,                  |                                             |                                                     |                               |
|                                                               |                             |                                                                             |                          |                    |                                             |                                                     |                               |
|                                                               |                             |                                                                             |                          |                    |                                             |                                                     |                               |
| TUBING RECORD:                                                | Size:                       | Set At:                                                                     | Packer At:               | Liner Run:         | Yes No                                      |                                                     |                               |
| Date of First, Resumed                                        | Production, SWD or ENH      | IR. Producing Meth                                                          |                          | Gas Lift (         | Other (Explain)                             |                                                     |                               |
| Estimated Production<br>Per 24 Hours                          | Oil B                       | bls. Gas                                                                    | Mcf Wate                 | er B               | bbls. G                                     | as-Oil Ratio                                        | Gravity                       |
| DISPOSITIO                                                    | ON OF GAS:                  | Open Hole                                                                   |                          | Comp. Con          | mmingled                                    | PRODUCTIO                                           | ON INTERVAL:                  |
| (If vented, Sul                                               | bmit ACO-18.)               | Other (Specify)                                                             | (Submit )                | 400-5) (Sub        | omit ACO-4)                                 |                                                     |                               |