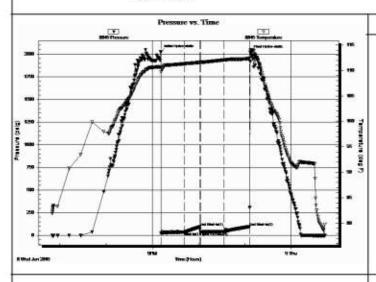

| Operator Name:                                                |                             |                                                                             | Lease Name: _            |                    |                                             | Well #:                                             |                               |
|---------------------------------------------------------------|-----------------------------|-----------------------------------------------------------------------------|--------------------------|--------------------|---------------------------------------------|-----------------------------------------------------|-------------------------------|
| Sec Twp                                                       | S. R                        | East West                                                                   | County:                  |                    |                                             |                                                     |                               |
| open and closed, flow                                         | ring and shut-in pressu     | ormations penetrated. Eures, whether shut-in predict final chart(s). Attach | essure reached stati     | c level, hydrosta  | atic pressures, bott                        |                                                     |                               |
|                                                               |                             | otain Geophysical Data a<br>or newer AND an image                           |                          | gs must be ema     | ailed to kcc-well-lo                        | gs@kcc.ks.go                                        | v. Digital electronic log     |
| Drill Stem Tests Taker (Attach Additional S                   |                             | Yes No                                                                      |                          | _                  | on (Top), Depth an                          |                                                     | Sample                        |
| Samples Sent to Geo                                           | logical Survey              | Yes No                                                                      | Nam                      | e                  |                                             | Тор                                                 | Datum                         |
| Cores Taken<br>Electric Log Run                               |                             | Yes No                                                                      |                          |                    |                                             |                                                     |                               |
| List All E. Logs Run:                                         |                             |                                                                             |                          |                    |                                             |                                                     |                               |
|                                                               |                             | CASING                                                                      | RECORD Ne                | ew Used            |                                             |                                                     |                               |
|                                                               |                             | Report all strings set-                                                     | conductor, surface, inte | ermediate, product | ion, etc.                                   |                                                     |                               |
| Purpose of String                                             | Size Hole<br>Drilled        | Size Casing<br>Set (In O.D.)                                                | Weight<br>Lbs. / Ft.     | Setting<br>Depth   | Type of<br>Cement                           | # Sacks<br>Used                                     | Type and Percent<br>Additives |
|                                                               |                             |                                                                             |                          |                    |                                             |                                                     |                               |
|                                                               |                             |                                                                             |                          |                    |                                             |                                                     |                               |
|                                                               | Donth                       |                                                                             | . CEMENTING / SQL        | JEEZE RECORD       |                                             |                                                     |                               |
| Purpose:  Perforate Protect Casing Plug Back TD Plug Off Zone | Depth<br>Top Bottom         | Type of Cement                                                              | # Sacks Used             |                    | Type and P                                  | ercent Additives                                    |                               |
|                                                               | ulic fracturing treatment o | n this well?                                                                |                          | Yes                | No (If No, ski                              | p questions 2 aı                                    | nd 3)                         |
| Does the volume of the to                                     | otal base fluid of the hydr | aulic fracturing treatment ex<br>submitted to the chemical                  | _                        | = :                | No (If No, ski                              | p questions 2 at<br>p question 3)<br>out Page Three |                               |
| Shots Per Foot                                                | PERFORATION Specify For     | N RECORD - Bridge Plug<br>ootage of Each Interval Per                       | s Set/Type<br>forated    |                    | cture, Shot, Cement<br>mount and Kind of Ma |                                                     | d Depth                       |
|                                                               |                             |                                                                             |                          | ,                  |                                             |                                                     |                               |
|                                                               |                             |                                                                             |                          |                    |                                             |                                                     |                               |
|                                                               |                             |                                                                             |                          |                    |                                             |                                                     |                               |
| TUBING RECORD:                                                | Size:                       | Set At:                                                                     | Packer At:               | Liner Run:         | Yes No                                      |                                                     |                               |
| Date of First, Resumed                                        | Production, SWD or ENH      | IR. Producing Meth                                                          |                          | Gas Lift (         | Other (Explain)                             |                                                     |                               |
| Estimated Production<br>Per 24 Hours                          | Oil B                       | bls. Gas                                                                    | Mcf Wate                 | er B               | bbls. G                                     | as-Oil Ratio                                        | Gravity                       |
| DISPOSITIO                                                    | ON OF GAS:                  | Open Hole                                                                   |                          | Comp. Con          | mmingled                                    | PRODUCTIO                                           | ON INTERVAL:                  |
| (If vented, Sul                                               | bmit ACO-18.)               | Other (Specify)                                                             | (Submit )                | 400-5) (Sub        | omit ACO-4)                                 |                                                     |                               |