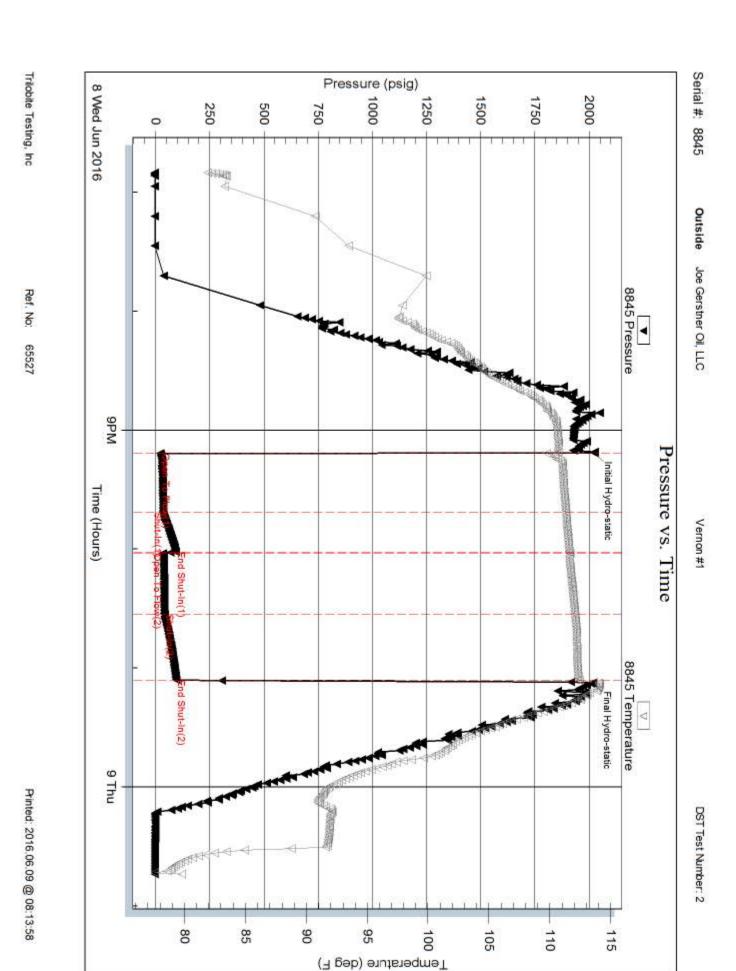

| Operator Name:                                                |                             |                                                                             | Lease Name: _            |                    |                                             | Well #:                                             |                               |
|---------------------------------------------------------------|-----------------------------|-----------------------------------------------------------------------------|--------------------------|--------------------|---------------------------------------------|-----------------------------------------------------|-------------------------------|
| Sec Twp                                                       | S. R                        | East West                                                                   | County:                  |                    |                                             |                                                     |                               |
| open and closed, flow                                         | ring and shut-in pressu     | ormations penetrated. Eures, whether shut-in predict final chart(s). Attach | essure reached stati     | c level, hydrosta  | atic pressures, bott                        |                                                     |                               |
|                                                               |                             | otain Geophysical Data a<br>or newer AND an image                           |                          | gs must be ema     | ailed to kcc-well-lo                        | gs@kcc.ks.go                                        | v. Digital electronic log     |
| Drill Stem Tests Taker (Attach Additional S                   |                             | Yes No                                                                      |                          | _                  | on (Top), Depth an                          |                                                     | Sample                        |
| Samples Sent to Geo                                           | logical Survey              | Yes No                                                                      | Nam                      | e                  |                                             | Тор                                                 | Datum                         |
| Cores Taken<br>Electric Log Run                               |                             | Yes No                                                                      |                          |                    |                                             |                                                     |                               |
| List All E. Logs Run:                                         |                             |                                                                             |                          |                    |                                             |                                                     |                               |
|                                                               |                             | CASING                                                                      | RECORD Ne                | ew Used            |                                             |                                                     |                               |
|                                                               |                             | Report all strings set-                                                     | conductor, surface, inte | ermediate, product | ion, etc.                                   |                                                     |                               |
| Purpose of String                                             | Size Hole<br>Drilled        | Size Casing<br>Set (In O.D.)                                                | Weight<br>Lbs. / Ft.     | Setting<br>Depth   | Type of<br>Cement                           | # Sacks<br>Used                                     | Type and Percent<br>Additives |
|                                                               |                             |                                                                             |                          |                    |                                             |                                                     |                               |
|                                                               |                             |                                                                             |                          |                    |                                             |                                                     |                               |
|                                                               | Donth                       |                                                                             | . CEMENTING / SQL        | JEEZE RECORD       |                                             |                                                     |                               |
| Purpose:  Perforate Protect Casing Plug Back TD Plug Off Zone | Depth<br>Top Bottom         | Type of Cement                                                              | # Sacks Used             |                    | Type and P                                  | ercent Additives                                    |                               |
|                                                               | ulic fracturing treatment o | n this well?                                                                |                          | Yes                | No (If No, ski                              | p questions 2 aı                                    | nd 3)                         |
| Does the volume of the to                                     | otal base fluid of the hydr | aulic fracturing treatment ex<br>submitted to the chemical                  | _                        | = :                | No (If No, ski                              | p questions 2 at<br>p question 3)<br>out Page Three |                               |
| Shots Per Foot                                                | PERFORATION Specify For     | N RECORD - Bridge Plug<br>ootage of Each Interval Per                       | s Set/Type<br>forated    |                    | cture, Shot, Cement<br>mount and Kind of Ma |                                                     | d Depth                       |
|                                                               |                             |                                                                             |                          | ,                  |                                             |                                                     |                               |
|                                                               |                             |                                                                             |                          |                    |                                             |                                                     |                               |
|                                                               |                             |                                                                             |                          |                    |                                             |                                                     |                               |
| TUBING RECORD:                                                | Size:                       | Set At:                                                                     | Packer At:               | Liner Run:         | Yes No                                      |                                                     |                               |
| Date of First, Resumed                                        | Production, SWD or ENH      | IR. Producing Meth                                                          |                          | Gas Lift (         | Other (Explain)                             |                                                     |                               |
| Estimated Production<br>Per 24 Hours                          | Oil B                       | bls. Gas                                                                    | Mcf Wate                 | er B               | bbls. G                                     | as-Oil Ratio                                        | Gravity                       |
| DISPOSITIO                                                    | ON OF GAS:                  | Open Hole                                                                   |                          | Comp. Con          | mmingled                                    | PRODUCTIO                                           | ON INTERVAL:                  |
| (If vented, Sul                                               | bmit ACO-18.)               | Other (Specify)                                                             | (Submit )                | 400-5) (Sub        | omit ACO-4)                                 |                                                     |                               |