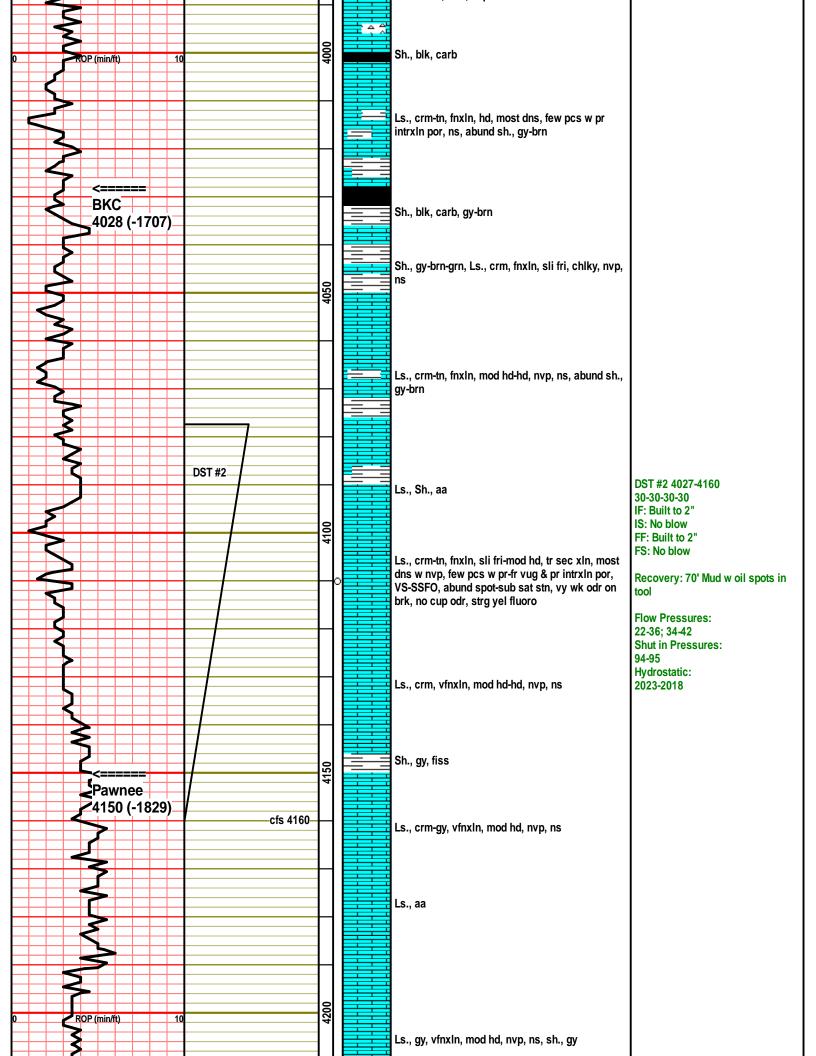

| Operator Name:                                                |                             |                                                                             | Lease Name: _            |                    |                                             | Well #:                                             |                               |
|---------------------------------------------------------------|-----------------------------|-----------------------------------------------------------------------------|--------------------------|--------------------|---------------------------------------------|-----------------------------------------------------|-------------------------------|
| Sec Twp                                                       | S. R                        | East West                                                                   | County:                  |                    |                                             |                                                     |                               |
| open and closed, flow                                         | ring and shut-in pressu     | ormations penetrated. Eures, whether shut-in predict final chart(s). Attach | essure reached stati     | c level, hydrosta  | atic pressures, bott                        |                                                     |                               |
|                                                               |                             | otain Geophysical Data a<br>or newer AND an image                           |                          | gs must be ema     | ailed to kcc-well-lo                        | gs@kcc.ks.go                                        | v. Digital electronic log     |
| Drill Stem Tests Taker (Attach Additional S                   |                             | Yes No                                                                      |                          | _                  | on (Top), Depth an                          |                                                     | Sample                        |
| Samples Sent to Geo                                           | logical Survey              | Yes No                                                                      | Nam                      | e                  |                                             | Тор                                                 | Datum                         |
| Cores Taken<br>Electric Log Run                               |                             | Yes No                                                                      |                          |                    |                                             |                                                     |                               |
| List All E. Logs Run:                                         |                             |                                                                             |                          |                    |                                             |                                                     |                               |
|                                                               |                             | CASING                                                                      | RECORD Ne                | ew Used            |                                             |                                                     |                               |
|                                                               |                             | Report all strings set-                                                     | conductor, surface, inte | ermediate, product | ion, etc.                                   |                                                     |                               |
| Purpose of String                                             | Size Hole<br>Drilled        | Size Casing<br>Set (In O.D.)                                                | Weight<br>Lbs. / Ft.     | Setting<br>Depth   | Type of<br>Cement                           | # Sacks<br>Used                                     | Type and Percent<br>Additives |
|                                                               |                             |                                                                             |                          |                    |                                             |                                                     |                               |
|                                                               |                             |                                                                             |                          |                    |                                             |                                                     |                               |
|                                                               | Donth                       |                                                                             | . CEMENTING / SQL        | JEEZE RECORD       |                                             |                                                     |                               |
| Purpose:  Perforate Protect Casing Plug Back TD Plug Off Zone | Depth<br>Top Bottom         | Type of Cement                                                              | # Sacks Used             |                    | Type and P                                  | ercent Additives                                    |                               |
|                                                               | ulic fracturing treatment o | n this well?                                                                |                          | Yes                | No (If No, ski                              | p questions 2 aı                                    | nd 3)                         |
| Does the volume of the to                                     | otal base fluid of the hydr | aulic fracturing treatment ex<br>submitted to the chemical                  | _                        | = :                | No (If No, ski                              | p questions 2 at<br>p question 3)<br>out Page Three |                               |
| Shots Per Foot                                                | PERFORATION Specify For     | N RECORD - Bridge Plug<br>ootage of Each Interval Per                       | s Set/Type<br>forated    |                    | cture, Shot, Cement<br>mount and Kind of Ma |                                                     | d Depth                       |
|                                                               |                             |                                                                             |                          | ,                  |                                             |                                                     |                               |
|                                                               |                             |                                                                             |                          |                    |                                             |                                                     |                               |
|                                                               |                             |                                                                             |                          |                    |                                             |                                                     |                               |
| TUBING RECORD:                                                | Size:                       | Set At:                                                                     | Packer At:               | Liner Run:         | Yes No                                      |                                                     |                               |
| Date of First, Resumed                                        | Production, SWD or ENH      | IR. Producing Meth                                                          |                          | Gas Lift (         | Other (Explain)                             |                                                     |                               |
| Estimated Production<br>Per 24 Hours                          | Oil B                       | bls. Gas                                                                    | Mcf Wate                 | er B               | bbls. G                                     | as-Oil Ratio                                        | Gravity                       |
| DISPOSITIO                                                    | ON OF GAS:                  | Open Hole                                                                   |                          | Comp. Con          | mmingled                                    | PRODUCTIO                                           | ON INTERVAL:                  |
| (If vented, Sul                                               | bmit ACO-18.)               | Other (Specify)                                                             | (Submit )                | 400-5) (Sub        | omit ACO-4)                                 |                                                     |                               |