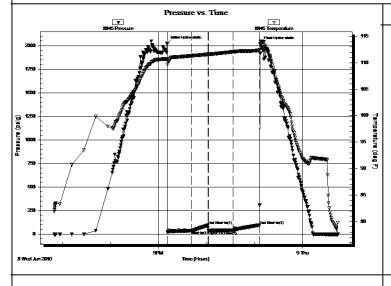

# **GENERAL INFORMATION:**

Formation: Marmaton

Deviated: Test Type: Conventional Bottom Hole (Reset) No Whipstock: ft (KB)

Time Tool Opened: 21:11:30 Tester: **Bradley Walter** 78

Time Test Ended: 00:44:00 Unit No:

4027.00 ft (KB) To 4160.00 ft (KB) (TVD) Reference Elevations: Interval: 2321.00 ft (KB)

Total Depth: 4166.00 ft (KB) (TVD) 2316.00 ft (CF)

7.88 inches Hole Condition: Good KB to GR/CF: Hole Diameter: 5.00 ft

Serial #: 8845 Outside

Press@RunDepth: 42.19 psig @ 4028.00 ft (KB) Capacity: 8000.00 psig

Start Date: 2016.06.08 End Date: 2016.06.09 Last Calib.: 2016.06.09 Start Time: 18:50:05 End Time: 00:43:59 Time On Btm: 2016.06.08 @ 21:11:15

Time Off Btm: 2016.06.08 @ 23:07:30

TEST COMMENT: IF: 2" blow.

ISI: No return

FF: 2" blow . receded to 1 3/4"

FSI: No return.



| Time   | Pressure | Temp    | Annotation           |
|--------|----------|---------|----------------------|
| (Min.) | (psig)   | (deg F) |                      |
| 0      | 2023.84  | 110.68  | Initial Hydro-static |
| 1      | 21.86    | 109.73  | Open To Flow (1)     |
| 30     | 35.82    | 111.31  | Shut-In(1)           |
| 51     | 93.85    | 111.58  | End Shut-In(1)       |

PRESSURE SUMMARY

34.28 111.67 Open To Flow (2) 51 42.19 82 112.06 | Shut-In(2) 115 95.35 112.34 End Shut-In(2) 113.97 | Final Hydro-static 117 2018.04

Recovery

| Length (ft)          | Description                  | Volume (bbl) |
|----------------------|------------------------------|--------------|
| 70.00                | mud 100m (oil spots in tool) | 0.34         |
| 0.00                 | no GIP dete