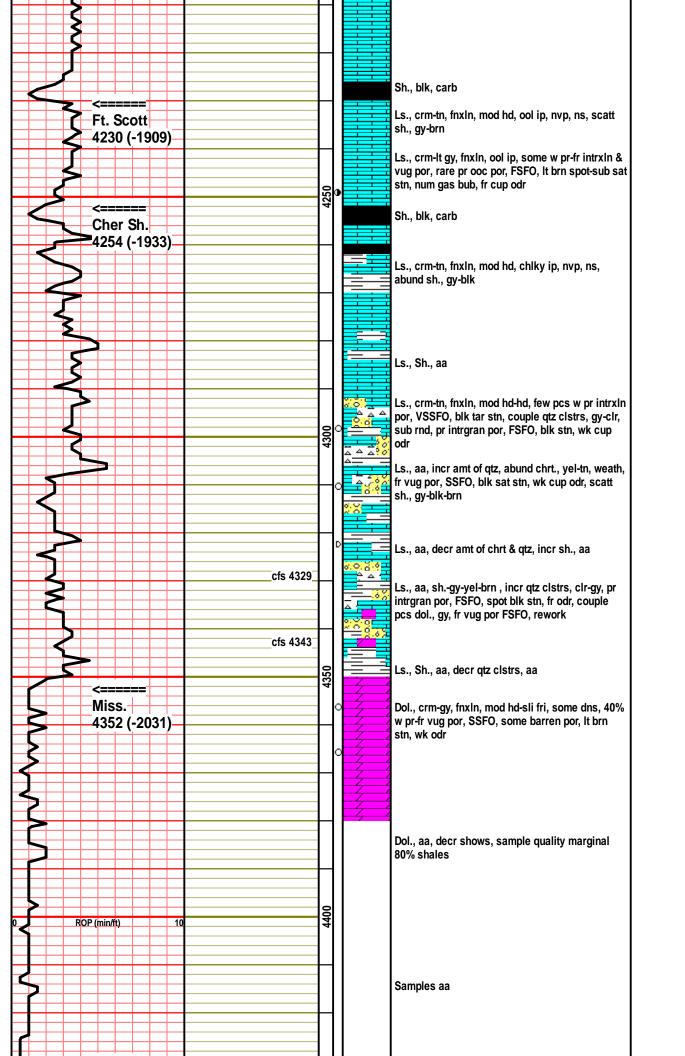

| Operator Name:                                                |                             |                                                                             | Lease Name: _            |                    |                                             | Well #:                                             |                               |
|---------------------------------------------------------------|-----------------------------|-----------------------------------------------------------------------------|--------------------------|--------------------|---------------------------------------------|-----------------------------------------------------|-------------------------------|
| Sec Twp                                                       | S. R                        | East West                                                                   | County:                  |                    |                                             |                                                     |                               |
| open and closed, flow                                         | ring and shut-in pressu     | ormations penetrated. Eures, whether shut-in predict final chart(s). Attach | essure reached stati     | c level, hydrosta  | atic pressures, bott                        |                                                     |                               |
|                                                               |                             | otain Geophysical Data a<br>or newer AND an image                           |                          | gs must be ema     | ailed to kcc-well-lo                        | gs@kcc.ks.go                                        | v. Digital electronic log     |
| Drill Stem Tests Taker (Attach Additional S                   |                             | Yes No                                                                      |                          | _                  | on (Top), Depth an                          |                                                     | Sample                        |
| Samples Sent to Geo                                           | logical Survey              | Yes No                                                                      | Nam                      | e                  |                                             | Тор                                                 | Datum                         |
| Cores Taken<br>Electric Log Run                               |                             | Yes No                                                                      |                          |                    |                                             |                                                     |                               |
| List All E. Logs Run:                                         |                             |                                                                             |                          |                    |                                             |                                                     |                               |
|                                                               |                             | CASING                                                                      | RECORD Ne                | ew Used            |                                             |                                                     |                               |
|                                                               |                             | Report all strings set-                                                     | conductor, surface, inte | ermediate, product | ion, etc.                                   |                                                     |                               |
| Purpose of String                                             | Size Hole<br>Drilled        | Size Casing<br>Set (In O.D.)                                                | Weight<br>Lbs. / Ft.     | Setting<br>Depth   | Type of<br>Cement                           | # Sacks<br>Used                                     | Type and Percent<br>Additives |
|                                                               |                             |                                                                             |                          |                    |                                             |                                                     |                               |
|                                                               |                             |                                                                             |                          |                    |                                             |                                                     |                               |
|                                                               | Donth                       |                                                                             | . CEMENTING / SQL        | JEEZE RECORD       |                                             |                                                     |                               |
| Purpose:  Perforate Protect Casing Plug Back TD Plug Off Zone | Depth<br>Top Bottom         | Type of Cement                                                              | # Sacks Used             |                    | Type and P                                  | ercent Additives                                    |                               |
|                                                               | ulic fracturing treatment o | n this well?                                                                |                          | Yes                | No (If No, ski                              | p questions 2 aı                                    | nd 3)                         |
| Does the volume of the to                                     | otal base fluid of the hydr | aulic fracturing treatment ex<br>submitted to the chemical                  | _                        | = :                | No (If No, ski                              | p questions 2 at<br>p question 3)<br>out Page Three |                               |
| Shots Per Foot                                                | PERFORATION Specify For     | N RECORD - Bridge Plug<br>ootage of Each Interval Per                       | s Set/Type<br>forated    |                    | cture, Shot, Cement<br>mount and Kind of Ma |                                                     | d Depth                       |
|                                                               |                             |                                                                             |                          | ,                  |                                             |                                                     |                               |
|                                                               |                             |                                                                             |                          |                    |                                             |                                                     |                               |
|                                                               |                             |                                                                             |                          |                    |                                             |                                                     |                               |
| TUBING RECORD:                                                | Size:                       | Set At:                                                                     | Packer At:               | Liner Run:         | Yes No                                      |                                                     |                               |
| Date of First, Resumed                                        | Production, SWD or ENH      | IR. Producing Meth                                                          |                          | Gas Lift (         | Other (Explain)                             |                                                     |                               |
| Estimated Production<br>Per 24 Hours                          | Oil B                       | bls. Gas                                                                    | Mcf Wate                 | er B               | bbls. G                                     | as-Oil Ratio                                        | Gravity                       |
| DISPOSITIO                                                    | ON OF GAS:                  | Open Hole                                                                   |                          | Comp. Con          | mmingled                                    | PRODUCTIO                                           | ON INTERVAL:                  |
| (If vented, Sul                                               | bmit ACO-18.)               | Other (Specify)                                                             | (Submit )                | 400-5) (Sub        | omit ACO-4)                                 |                                                     |                               |