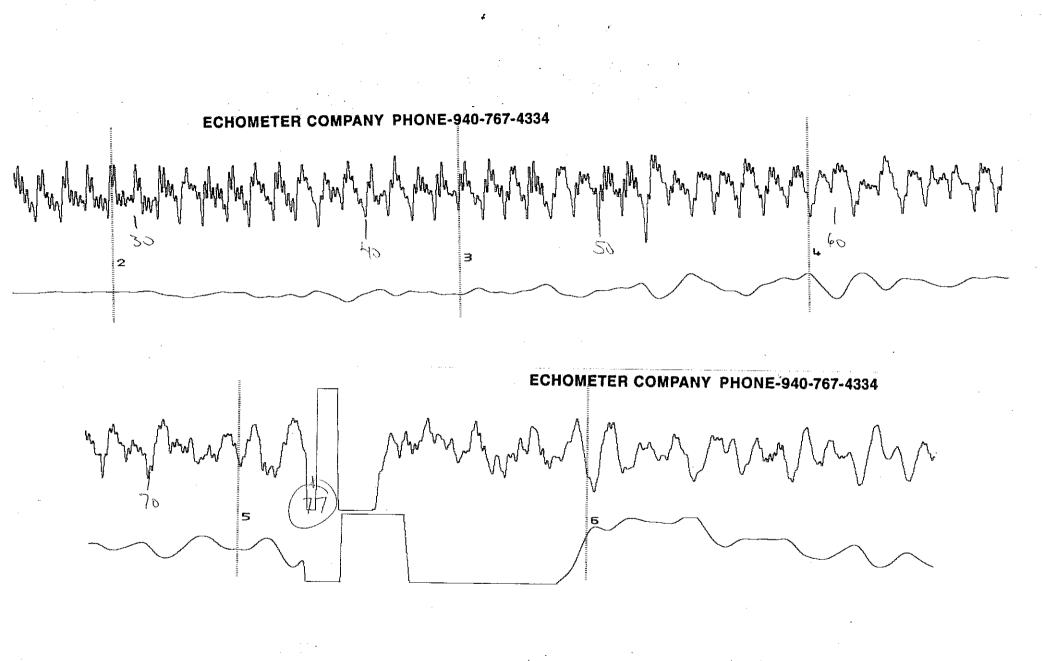

## **TEMPORARY ABANDONMENT WELL APPLICATION**

| OPERATOR: License# Name: Address 1:                |                                           |             |               | API No. 15           | API No. 15                   |                         |             |        |          |  |
|----------------------------------------------------|-------------------------------------------|-------------|---------------|----------------------|------------------------------|-------------------------|-------------|--------|----------|--|
|                                                    |                                           |             |               | Spot Desc            | Spot Description:            |                         |             |        |          |  |
|                                                    |                                           |             |               |                      | Sec Twp S. R E W             |                         |             |        |          |  |
| Address 2:                                         |                                           |             |               |                      |                              | feet from               |             |        |          |  |
| City:        Zip:       +          Contact Person: |                                           |             |               |                      |                              |                         |             |        |          |  |
|                                                    |                                           |             |               |                      |                              |                         |             |        |          |  |
|                                                    |                                           |             |               |                      |                              |                         |             |        |          |  |
|                                                    |                                           |             |               | Lagas Nam            |                              |                         |             |        |          |  |
| Field Contact Person:                              |                                           |             |               |                      |                              | Oil 🗌 Gas 🗌 OG 🗌 W      |             |        |          |  |
| Field Contact Person Phon                          | e:()                                      |             |               |                      | SWD Permit #: ENHR Permit #: |                         |             |        |          |  |
|                                                    | ()                                        |             |               | Gas St               | 0                            |                         | ( J         |        |          |  |
|                                                    |                                           |             |               | Spud Date            | ·                            | Date Shu                | t-In:       |        |          |  |
|                                                    | Conductor                                 | Surfa       | ce            | Production           | Intermedia                   | ate Line                | r           | Tubing |          |  |
| Size                                               |                                           |             |               |                      |                              |                         |             |        |          |  |
| Setting Depth                                      |                                           |             |               |                      |                              |                         |             |        |          |  |
| Amount of Cement                                   |                                           |             |               |                      |                              |                         |             |        |          |  |
| Top of Cement                                      |                                           |             |               |                      |                              |                         |             |        |          |  |
| Bottom of Cement                                   |                                           |             |               |                      |                              |                         |             |        |          |  |
| Casing Fluid Level from Su                         | rface:                                    |             | _ How Deter   | rmined?              |                              |                         | Date:       |        |          |  |
| Casing Squeeze(s):                                 |                                           |             | sacks of ceme | ent, to _            | (bottom) w /                 | sacks of ce             | ment. Date: |        |          |  |
| Do you have a valid Oil & O                        | Bas Lease? Yes                            | No          |               |                      |                              |                         |             |        |          |  |
| Depth and Type: 🗌 Junk                             | in Hole at                                | Tools in Ho | e at          | Casing Leaks:        | Yes No                       | Depth of casing leak(s) | :           |        |          |  |
| Type Completion:                                   |                                           |             |               |                      |                              |                         |             |        | f cement |  |
| Packer Type:                                       |                                           |             |               |                      |                              |                         |             |        |          |  |
| Total Depth:                                       | Plug Back Depth: Pl                       |             |               | Plug Back Meti       | Plug Back Method:            |                         |             |        |          |  |
| Geological Date:                                   |                                           |             |               |                      |                              |                         |             |        |          |  |
| Formation Name                                     | rmation Name Formation Top Formation Base |             |               |                      | Completion Information       |                         |             |        |          |  |
| 1                                                  | At:                                       | to          | Feet          | Perforation Interval | to                           | Feet or Open Hole       | Interval    | to     | Feet     |  |
| 2                                                  | At:                                       | to          | Feet          | Perforation Interval | to                           | Feet or Open Hole       | Interval    | to     | Feet     |  |
|                                                    |                                           |             |               |                      |                              |                         |             |        |          |  |