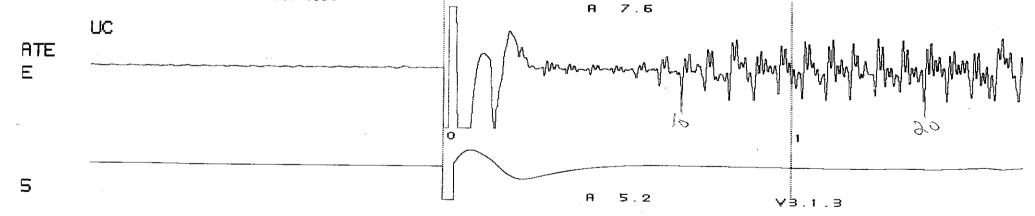

## **TEMPORARY ABANDONMENT WELL APPLICATION**

| OPERATOR: License# Name: Address 1:                |                                           |             |               | API No. 15           | API No. 15                   |                         |             |        |          |  |
|----------------------------------------------------|-------------------------------------------|-------------|---------------|----------------------|------------------------------|-------------------------|-------------|--------|----------|--|
|                                                    |                                           |             |               | Spot Desc            | Spot Description:            |                         |             |        |          |  |
|                                                    |                                           |             |               |                      | Sec Twp S. R E W             |                         |             |        |          |  |
| Address 2:                                         |                                           |             |               |                      |                              | feet from               |             |        |          |  |
| City:        Zip:       +          Contact Person: |                                           |             |               |                      |                              |                         |             |        |          |  |
|                                                    |                                           |             |               |                      |                              |                         |             |        |          |  |
|                                                    |                                           |             |               |                      |                              |                         |             |        |          |  |
|                                                    |                                           |             |               | Lagas Nam            |                              |                         |             |        |          |  |
| Field Contact Person:                              |                                           |             |               |                      |                              | Oil 🗌 Gas 🗌 OG 🗌 W      |             |        |          |  |
| Field Contact Person Phon                          | e:()                                      |             |               |                      | SWD Permit #: ENHR Permit #: |                         |             |        |          |  |
|                                                    | ()                                        |             |               | Gas St               | 0                            |                         | ( J         |        |          |  |
|                                                    |                                           |             |               | Spud Date            | ·                            | Date Shu                | t-In:       |        |          |  |
|                                                    | Conductor                                 | Surfa       | ce            | Production           | Intermedia                   | ate Line                | r           | Tubing |          |  |
| Size                                               |                                           |             |               |                      |                              |                         |             |        |          |  |
| Setting Depth                                      |                                           |             |               |                      |                              |                         |             |        |          |  |
| Amount of Cement                                   |                                           |             |               |                      |                              |                         |             |        |          |  |
| Top of Cement                                      |                                           |             |               |                      |                              |                         |             |        |          |  |
| Bottom of Cement                                   |                                           |             |               |                      |                              |                         |             |        |          |  |
| Casing Fluid Level from Su                         | rface:                                    |             | _ How Deter   | rmined?              |                              |                         | Date:       |        |          |  |
| Casing Squeeze(s):                                 |                                           |             | sacks of ceme | ent, to _            | (bottom) w /                 | sacks of ce             | ment. Date: |        |          |  |
| Do you have a valid Oil & O                        | Bas Lease? Yes                            | No          |               |                      |                              |                         |             |        |          |  |
| Depth and Type: 🗌 Junk                             | in Hole at                                | Tools in Ho | e at          | Casing Leaks:        | Yes No                       | Depth of casing leak(s) | :           |        |          |  |
| Type Completion:                                   |                                           |             |               |                      |                              |                         |             |        | f cement |  |
| Packer Type:                                       |                                           |             |               |                      |                              |                         |             |        |          |  |
| Total Depth:                                       | Plug Back Depth: Pl                       |             |               | Plug Back Meti       | Plug Back Method:            |                         |             |        |          |  |
| Geological Date:                                   |                                           |             |               |                      |                              |                         |             |        |          |  |
| Formation Name                                     | rmation Name Formation Top Formation Base |             |               |                      | Completion Information       |                         |             |        |          |  |
| 1                                                  | At:                                       | to          | Feet          | Perforation Interval | to                           | Feet or Open Hole       | Interval    | to     | Feet     |  |
| 2                                                  | At:                                       | to          | Feet          | Perforation Interval | to                           | Feet or Open Hole       | Interval    | to     | Feet     |  |
|                                                    |                                           |             |               |                      |                              |                         |             |        |          |  |