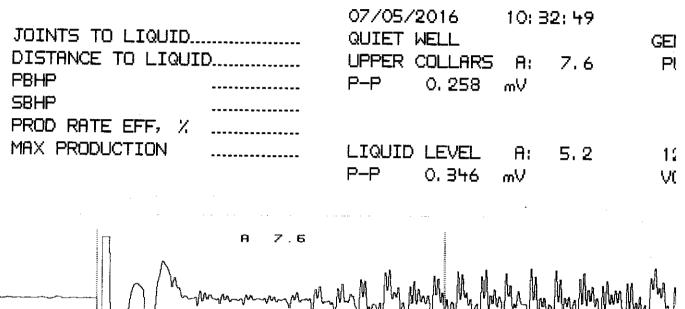

## **TEMPORARY ABANDONMENT WELL APPLICATION**

| OPERATOR: License# Name: Address 1:                |                                           |             |               | API No. 15           | API No. 15                   |                         |             |        |          |  |
|----------------------------------------------------|-------------------------------------------|-------------|---------------|----------------------|------------------------------|-------------------------|-------------|--------|----------|--|
|                                                    |                                           |             |               | Spot Desc            | Spot Description:            |                         |             |        |          |  |
|                                                    |                                           |             |               |                      | Sec Twp S. R E W             |                         |             |        |          |  |
| Address 2:                                         |                                           |             |               |                      |                              | feet from               |             |        |          |  |
| City:        Zip:       +          Contact Person: |                                           |             |               |                      |                              |                         |             |        |          |  |
|                                                    |                                           |             |               |                      |                              |                         |             |        |          |  |
|                                                    |                                           |             |               |                      |                              |                         |             |        |          |  |
|                                                    |                                           |             |               | Lagas Nam            |                              |                         |             |        |          |  |
| Field Contact Person:                              |                                           |             |               |                      |                              | Oil 🗌 Gas 🗌 OG 🗌 W      |             |        |          |  |
| Field Contact Person Phon                          | e:()                                      |             |               |                      | SWD Permit #: ENHR Permit #: |                         |             |        |          |  |
|                                                    | ()                                        |             |               | Gas St               | 0                            |                         | ( J         |        |          |  |
|                                                    |                                           |             |               | Spud Date            | ·                            | Date Shu                | t-In:       |        |          |  |
|                                                    | Conductor                                 | Surfa       | ce            | Production           | Intermedia                   | ate Line                | r           | Tubing |          |  |
| Size                                               |                                           |             |               |                      |                              |                         |             |        |          |  |
| Setting Depth                                      |                                           |             |               |                      |                              |                         |             |        |          |  |
| Amount of Cement                                   |                                           |             |               |                      |                              |                         |             |        |          |  |
| Top of Cement                                      |                                           |             |               |                      |                              |                         |             |        |          |  |
| Bottom of Cement                                   |                                           |             |               |                      |                              |                         |             |        |          |  |
| Casing Fluid Level from Su                         | rface:                                    |             | _ How Deter   | rmined?              |                              |                         | Date:       |        |          |  |
| Casing Squeeze(s):                                 |                                           |             | sacks of ceme | ent, to _            | (bottom) w /                 | sacks of ce             | ment. Date: |        |          |  |
| Do you have a valid Oil & O                        | Bas Lease? Yes                            | No          |               |                      |                              |                         |             |        |          |  |
| Depth and Type: 🗌 Junk                             | in Hole at                                | Tools in Ho | e at          | Casing Leaks:        | Yes No                       | Depth of casing leak(s) | :           |        |          |  |
| Type Completion:                                   |                                           |             |               |                      |                              |                         |             |        | f cement |  |
| Packer Type:                                       |                                           |             |               |                      |                              |                         |             |        |          |  |
| Total Depth:                                       | Plug Back Depth: Pl                       |             |               | Plug Back Meti       | Plug Back Method:            |                         |             |        |          |  |
| Geological Date:                                   |                                           |             |               |                      |                              |                         |             |        |          |  |
| Formation Name                                     | rmation Name Formation Top Formation Base |             |               |                      | Completion Information       |                         |             |        |          |  |
| 1                                                  | At:                                       | to          | Feet          | Perforation Interval | to                           | Feet or Open Hole       | Interval    | to     | Feet     |  |
| 2                                                  | At:                                       | to          | Feet          | Perforation Interval | to                           | Feet or Open Hole       | Interval    | to     | Feet     |  |
|                                                    |                                           |             |               |                      |                              |                         |             |        |          |  |