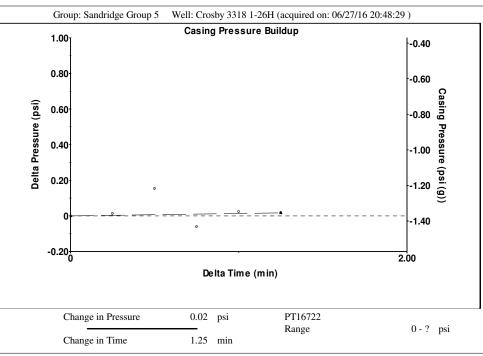

## **Surface Producing Pressures**

**Tubing Pressure** 25.0 psi (g) Casing Pressure -1.4 psi (g)

Oil API

Fluid Properties

40 deg.API 1.05 Sp.Gr.H2O Water Specific Gravity

**Casing Pressure Buildup** 

Change in Pressure 0.017 psi Over Change in Time 1.25 min