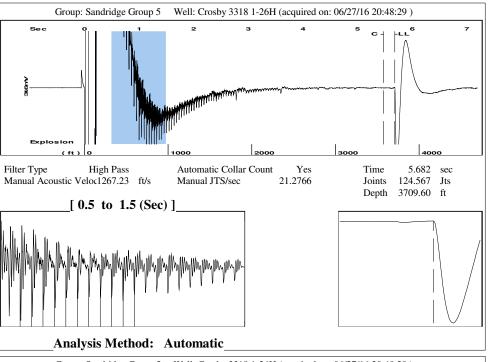

#### **Conditions**

| Pressure             |            |         | Production             |       |        |
|----------------------|------------|---------|------------------------|-------|--------|
| Static BHP           | 676.5      | psi (g) | Oil Production         | - * - | BBL/D  |
| Static BHP Method    | Acoustic   |         | Water Production       | - * - | BBL/D  |
| Static BHP Date      | 06/27/2016 |         | Gas Production         | -*-   | Mscf/D |
|                      |            |         | Production Date        | - * - |        |
| Producing BHP        | _ * _      | psi (g) |                        |       |        |
| Producing BHP Method | _ * _      |         | Temperatures           |       |        |
| Producing BHP Date   | _ * _      |         | Surface Temperature    | 70    | deg F  |
| Formation Depth      | 5218.00    | ft      | Bottomhole Temperature |       | deg F  |
|                      |            |         |                        |       |        |

## **Surface Producing Pressures**

**Tubing Pressure** 25.0 psi (g) Casing Pressure -1.4 psi (g)

Oil API

Fluid Properties

40 deg.API 1.05 Sp.Gr.H2O Water Specific Gravity

**Casing Pressure Buildup** 

Change in Pressure 0.017 psi Over Change in Time 1.25 min