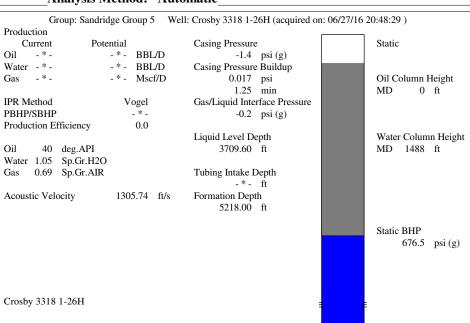

#### **Conditions**

| Pressure             |            |         | Production             |       |        |
|----------------------|------------|---------|------------------------|-------|--------|
| Static BHP           | 676.5      | psi (g) | Oil Production         | - * - | BBL/D  |
| Static BHP Method    | Acoustic   |         | Water Production       | - * - | BBL/D  |
| Static BHP Date      | 06/27/2016 |         | Gas Production         | -*-   | Mscf/D |
|                      |            |         | Production Date        | - * - |        |
| Producing BHP        | _ * _      | psi (g) |                        |       |        |
| Producing BHP Method | _ * _      |         | Temperatures           |       |        |
| Producing BHP Date   | _ * _      |         | Surface Temperature    | 70    | deg F  |
| Formation Depth      | 5218.00    | ft      | Bottomhole Temperature |       | deg F  |
|                      |            |         |                        |       |        |

## **Surface Producing Pressures**

**Tubing Pressure** 25.0 psi (g) Casing Pressure -1.4 psi (g)

Oil API

Fluid Properties

40 deg.API 1.05 Sp.Gr.H2O Water Specific Gravity

**Casing Pressure Buildup** 

Change in Pressure 0.017 psi Over Change in Time 1.25 min