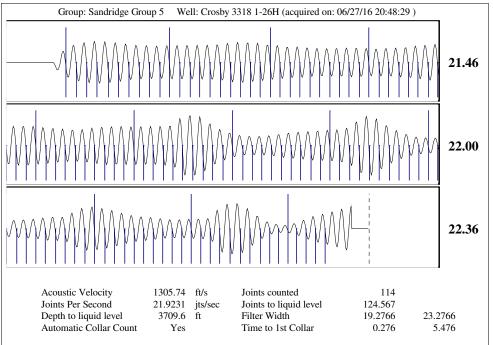

#### **Conditions**

| Pressure             |            |         | Production             |       |        |
|----------------------|------------|---------|------------------------|-------|--------|
| Static BHP           | 676.5      | psi (g) | Oil Production         | - * - | BBL/D  |
| Static BHP Method    | Acoustic   |         | Water Production       | - * - | BBL/D  |
| Static BHP Date      | 06/27/2016 |         | Gas Production         | -*-   | Mscf/D |
|                      |            |         | Production Date        | - * - |        |
| Producing BHP        | _ * _      | psi (g) |                        |       |        |
| Producing BHP Method | _ * _      |         | Temperatures           |       |        |
| Producing BHP Date   | _ * _      |         | Surface Temperature    | 70    | deg F  |
| Formation Depth      | 5218.00    | ft      | Bottomhole Temperature |       | deg F  |
|                      |            |         |                        |       |        |