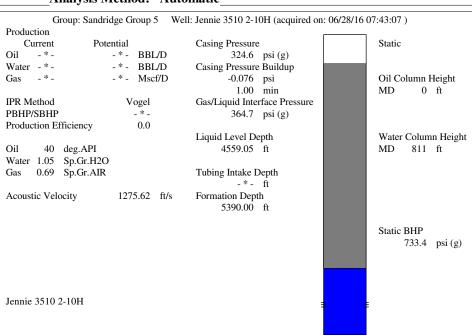

### **Conditions**

| Pressure             |            |         | Production          |       |        |
|----------------------|------------|---------|---------------------|-------|--------|
| Static BHP           | 733.4      | psi (g) | Oil Production      | - * - | BBL/D  |
| Static BHP Method    | Acoustic   |         | Water Production    | - * - | BBL/D  |
| Static BHP Date      | 06/28/2016 |         | Gas Production      | _ * _ | Mscf/D |
|                      |            |         | Production Date     | - * - |        |
| Producing BHP        | _ * _      | psi (g) |                     |       |        |
| Producing BHP Method | _ * _      |         | <b>Temperatures</b> |       |        |
| D 1 DIID D           | *          |         | =                   |       |        |

### **Surface Producing Pressures**

**Tubing Pressure** 0.0 psi (g) Casing Pressure 324.6 psi (g) **Fluid Properties** 

Surface Temperature

Bottomhole Temperature

Oil API 40 deg.API 1.05 Sp.Gr.H2O Water Specific Gravity