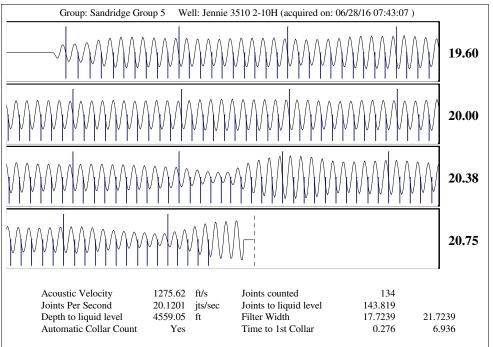

### General

\_ \* \_ Well ID Well Jennie 3510 2-10H Company Sandridge Operator Lease Name Jennie 3510 2-10H Elevation 1297.00 ft Production Method Other Dataset Description

Second Shot

Comment