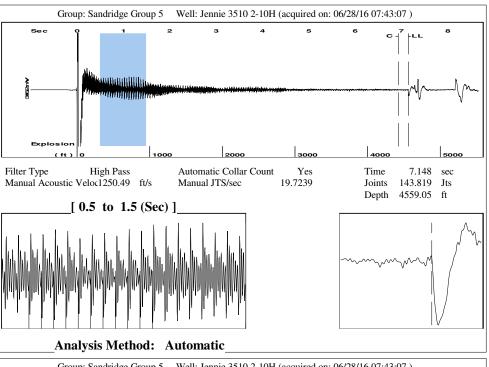

### General

\_ \* \_ Well ID Well Jennie 3510 2-10H Company Sandridge Operator Lease Name Jennie 3510 2-10H Elevation 1297.00 ft Production Method Other Dataset Description

Second Shot

Comment