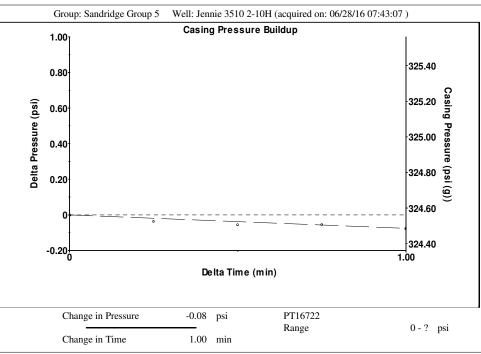

### **Casing Pressure Buildup**

Producing BHP Date

Formation Depth

Change in Pressure -0.076 psi Over Change in Time 1.00 min

by ECHOMETER Company 06/28/16 07:48:13 TOTAL WELL MANAGEMENT

70 deg F

150 deg F