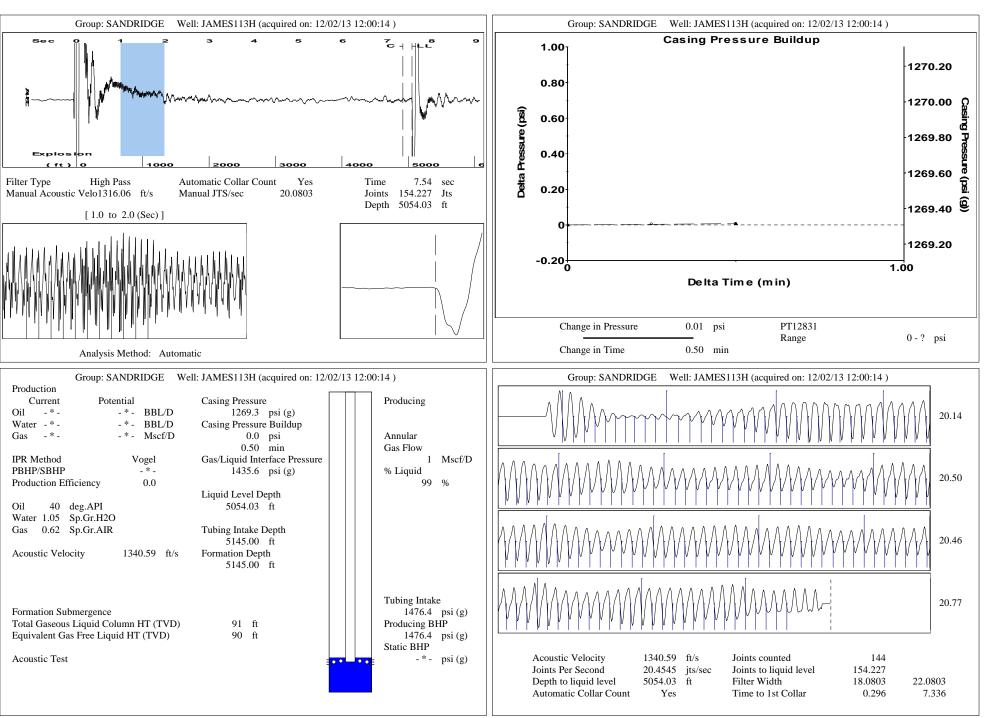

| General<br>Well D -*-<br>Well JAMES113H<br>Company AOS<br>Operator SANDRIDGE ENERGY<br>Lease Name JAMES 2922 #1-13H<br>Elevation 0.00 ft<br>Production Method Flowing Well (Gas)<br>Comment                                                                                                                                                                                                            | Compressor      Power Rating    -* - HP      Capacity    -* - Mscf/D      Discharge Pressure    -* - psi (g)      Suction Pressure    -* - psi (g)      Compressor Manuf    -* -      Sales Line Pressure    -* - psi (g)      Flow Line    -* -      Flow Line OD    -* - in      Flow Line ID    -* - in      Flow Line Material    -* -      Elevation Change    -* - ft      Inlet Pressure    -* - ft      Inlet Pressure    -* - ft                                                                                                                                                                                                                                                                                                                                                  |
|--------------------------------------------------------------------------------------------------------------------------------------------------------------------------------------------------------------------------------------------------------------------------------------------------------------------------------------------------------------------------------------------------------|--------------------------------------------------------------------------------------------------------------------------------------------------------------------------------------------------------------------------------------------------------------------------------------------------------------------------------------------------------------------------------------------------------------------------------------------------------------------------------------------------------------------------------------------------------------------------------------------------------------------------------------------------------------------------------------------------------------------------------------------------------------------------------------------|
| Tubing    Casing      OD    2.875    in    OD    7.000    in      Weight    lb/ft    Weight    lb/ft    lb/ft      ID    2.441    in    ID    6.538    in      Avg. Joint Length:    32.770    ft    KB Correction:    0.00    ft      Anchor Depth:    ft    SN Depth:    ft    Tubing Intake Depth:    ft      Tubing Roughness:    0.000005 New Pipe    ft    Tubing Intake Depth:    5145.00    ft | Conditions      Pressure    Production      Static BHP    -* -    psi (g)      Static BHP Method    -* -    Production    -* -      Producing BHP    1476.4    psi (g)      Producing BHP    1476.4    psi (g)      Producing BHP    1476.4    psi (g)      Producing BHP    12/02/2013      Formation Depth    5145.00    ft      Surface Producing Pressures    Surface Temperature    70    deg F      Tubing Pressure    -* -    psi (g)    Standard Conditions    Standard Temp    60    deg F      Standard Pressure    1269.3    psi (g)    Standard Temp    60    deg F      Change in Pressure    0.0    psi    Oil API    40    deg API      Over Change in Time    0.50    min    Fluid Properties    Oil API    40    deg API      Water Specific Gravity    1.05    Sp.Gr.H2O |