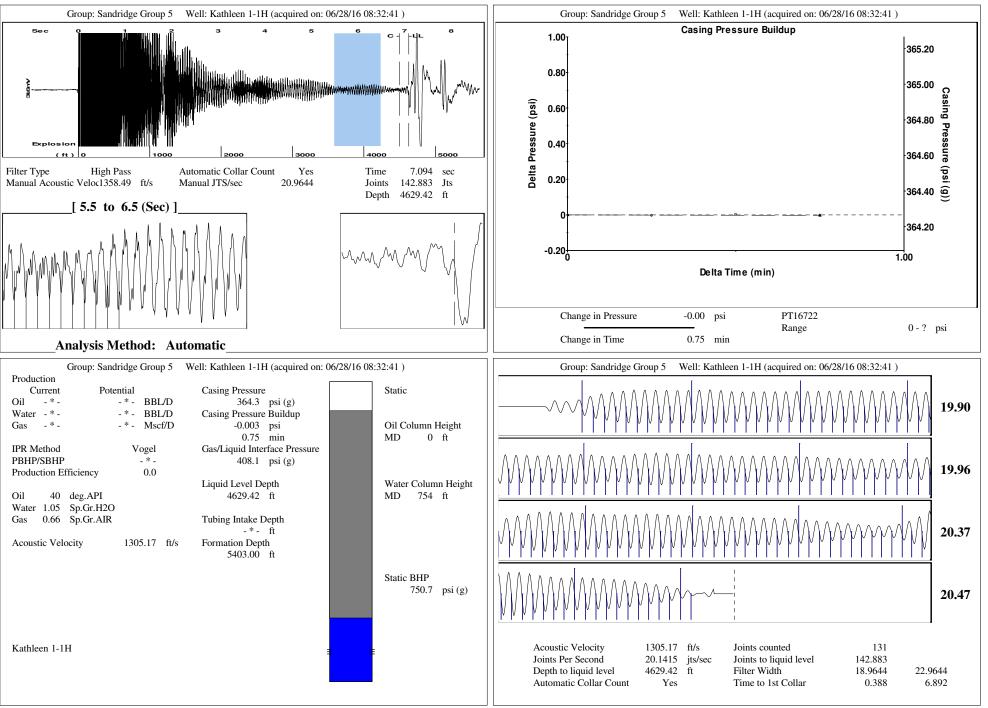

| General<br>Well ID<br>Well<br>Company<br>Operator<br>Lease Name<br>Elevation<br>Production Method<br>Dataset Description   | -*-<br>Kathleen 1-1H<br>Sandridge<br>-*-<br>Kathleen 1-1H<br>1313.00 ft<br>Other | Surface Unit<br>Manufacturer<br>Unit Class<br>Unit API Number<br>Measured Stroke Length<br>Rotation<br>Counter Balance Effect (Weights Level)<br>Weight Of Counter Weights<br>Prime Mover                                              | -*-<br>Conventional<br>-*-<br>-*- in<br>CW<br>-*- Klb<br>2000 lb                                                                                                                                                 |
|----------------------------------------------------------------------------------------------------------------------------|----------------------------------------------------------------------------------|----------------------------------------------------------------------------------------------------------------------------------------------------------------------------------------------------------------------------------------|------------------------------------------------------------------------------------------------------------------------------------------------------------------------------------------------------------------|
| Comment                                                                                                                    |                                                                                  | Motor Type<br>Rated HP<br>Run Time<br>MFG/Comment                                                                                                                                                                                      | Electric<br>-*- HP<br>24 hr/day                                                                                                                                                                                  |
|                                                                                                                            |                                                                                  | <b>Electric Motor Parameters</b><br>Rated Full Load AMPS<br>Rated Full Load RPM<br>Synchronous RPM<br>Voltage<br>Hertz<br>Phase<br>Power Consumption<br>Power Demand                                                                   | - * -<br>- * -<br>1200<br>- * -<br>60<br>3<br>5<br>8 \$/KW                                                                                                                                                       |
|                                                                                                                            | I <b>mp</b><br>Inger Diameter 0.500 in                                           | Cond                                                                                                                                                                                                                                   | litions                                                                                                                                                                                                          |
| Casing OD7.000inPurAverage Joint Length32.400ft**ToAverage Joint Length-*-ftAverage Joint Depth-*-ftLelly Bushing20.00ftPo | $\begin{array}{cccccccccccccccccccccccccccccccccccc$                             | Pressure   Static BHP   Static BHP Method   Acoustic   Static BHP Date   O6/28/2016   Producing BHP   Producing BHP Method   Producing BHP Method   Static BHP Date   Static BHP Date   Static BHP Date   Static BHP Date   O6/28/2016 | Production- * - BBL/DOil Production- * - BBL/DWater Production- * - BBL/DGas Production- * - Mscf/DProduction Date- * -TemperaturesSurface TemperatureSurface Temperature70 deg FBottomhole Temperature150 deg F |
| tod Weight0.00.0Total Rod Length0Total Rod Weight0.00Damp Up0.05Damp Down0.05                                              | 0.0 0.0 0.0 0.0 lb                                                               | Surface Producing PressuresTubing Pressure10.0psi (g)Casing Pressure364.3psi (g)Casing Pressure BuildupChange in Pressure-0.003psiOver Change in Time0.75min                                                                           | Fluid PropertiesOil API40 deg.APIWater Specific Gravity1.05 Sp.Gr.H2O                                                                                                                                            |