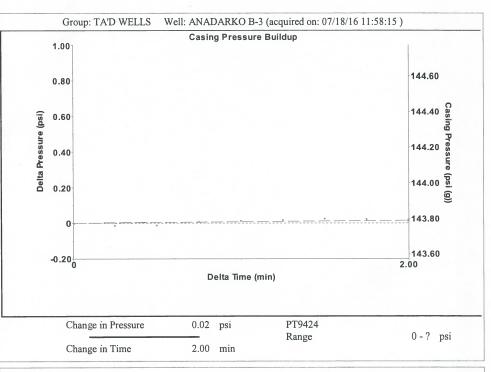

Group: TA'D WELLS Well: ANADARKO B-3 (acquired on:  $07/18/16\ 11:58:15$ )

**Entered Acoustic Velocity for Liquid Level depth determination** 

Conservation Division District Office No. 1 210 E. Frontview, Suite A Dodge City, KS 67801