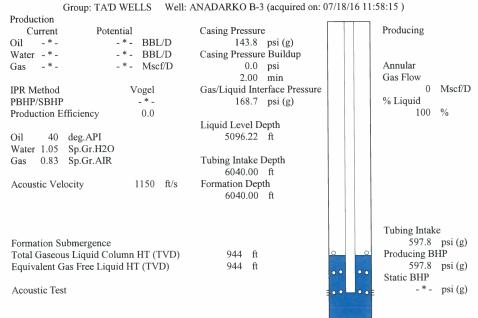

Group: TA'D WELLS Well: ANADARKO B-3 (acquired on:  $07/18/16\ 11:58:15$ )

**Entered Acoustic Velocity for Liquid Level depth determination** 

Conservation Division District Office No. 1 210 E. Frontview, Suite A Dodge City, KS 67801