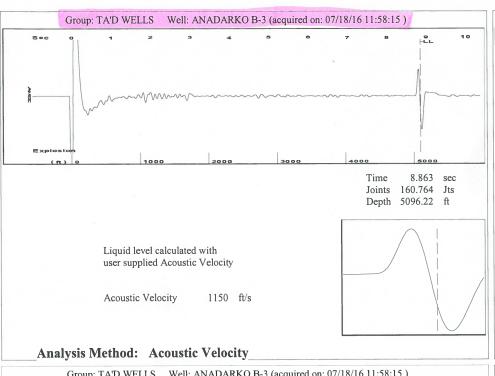

Group: TA'D WELLS Well: ANADARKO B-3 (acquired on:  $07/18/16\ 11:58:15$ )

**Entered Acoustic Velocity for Liquid Level depth determination** 

Conservation Division District Office No. 1 210 E. Frontview, Suite A Dodge City, KS 67801