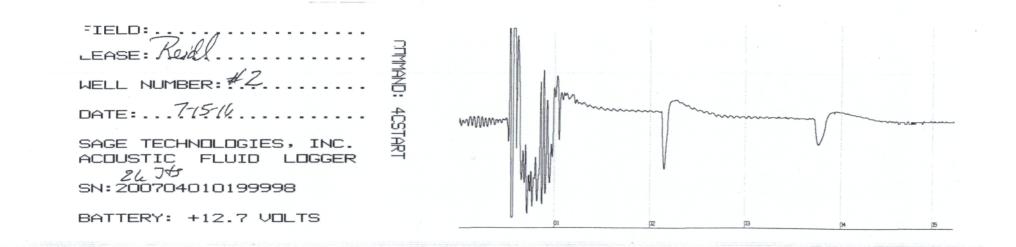

## **TEMPORARY ABANDONMENT WELL APPLICATION**

| OPERATOR: License#            |                  |                 |              | API No. 15-           |                              |               |                               |              |              |  |
|-------------------------------|------------------|-----------------|--------------|-----------------------|------------------------------|---------------|-------------------------------|--------------|--------------|--|
| Name:                         |                  |                 |              | _ Spot Descri         | Spot Description:            |               |                               |              |              |  |
| Address 1:                    |                  |                 |              | _                     | Se                           | c             | Twp S. R.                     | [            | EW           |  |
| Address 2:                    |                  |                 |              |                       |                              |               | feet from N /                 |              |              |  |
| City:                         | State:           | Zip:            | _ +          |                       |                              |               | feet from E /                 |              |              |  |
| Contact Person:               |                  |                 |              |                       | NAD27 NA                     | g. xx.xxxxx)  | , Long:                       | (e.gxxx.xxxx | (X)          |  |
| Phone:()                      |                  |                 |              |                       |                              |               | ion:                          |              | GL 🗌 KB      |  |
| Contact Person Email:         |                  |                 |              |                       |                              |               | Well #                        |              |              |  |
| Field Contact Person:         |                  |                 |              |                       |                              |               |                               |              |              |  |
| Field Contact Person Phone:   | ()               |                 |              |                       | SWD Permit #: ENHR Permit #: |               |                               |              |              |  |
|                               | ()               |                 |              |                       | orage Permit #: _            |               |                               |              |              |  |
|                               |                  |                 |              | Spud Date:            |                              |               | Date Shut-In:                 |              |              |  |
|                               | Conductor        | Surfac          | e            | Production            | Intermedia                   | ite           | Liner                         | Tub          | bing         |  |
| Size                          |                  |                 |              |                       |                              |               |                               |              |              |  |
| Setting Depth                 |                  |                 |              |                       |                              |               |                               |              |              |  |
| Amount of Cement              |                  |                 |              |                       |                              |               |                               |              |              |  |
| Top of Cement                 |                  |                 |              |                       |                              |               |                               |              |              |  |
| Bottom of Cement              |                  |                 |              |                       |                              |               |                               |              |              |  |
| Casing Fluid Level from Surfa | ice.             |                 | How Determin | ed?                   |                              |               | Da                            | ite.         |              |  |
| Casing Squeeze(s):            | tow              | / s             |              |                       |                              |               |                               |              |              |  |
| Do you have a valid Oil & Gas |                  |                 |              |                       |                              |               |                               |              |              |  |
| Depth and Type: Dunk in       | Hole at          | Tools in Hole   | at           | Casing Leaks:         | Yes No                       | Depth of ca   | sing leak(s):                 |              |              |  |
| Type Completion: ALT. I       | ALT. II Depth    | of: DV Tool:    | \            | w / sacks             | s of cement                  | Port Collar:  |                               | sac          | ck of cement |  |
| Packer Type:                  |                  |                 |              |                       |                              |               | (uopui)                       |              |              |  |
| Tatal Danth                   | Plug Back Depth: |                 |              | Plug Back Meth        | Plug Back Method:            |               |                               |              |              |  |
| Iotal Depth:                  |                  |                 |              |                       |                              |               |                               |              |              |  |
| Geological Date:              |                  |                 |              |                       |                              |               |                               |              |              |  |
| Geological Date:              | Formation        | n Top Formatior | Base         |                       | Comp                         | pletion Infor | mation                        |              |              |  |
|                               |                  |                 |              | erforation Interval _ |                              |               | mation<br>Open Hole Interval. | to           | Feet         |  |