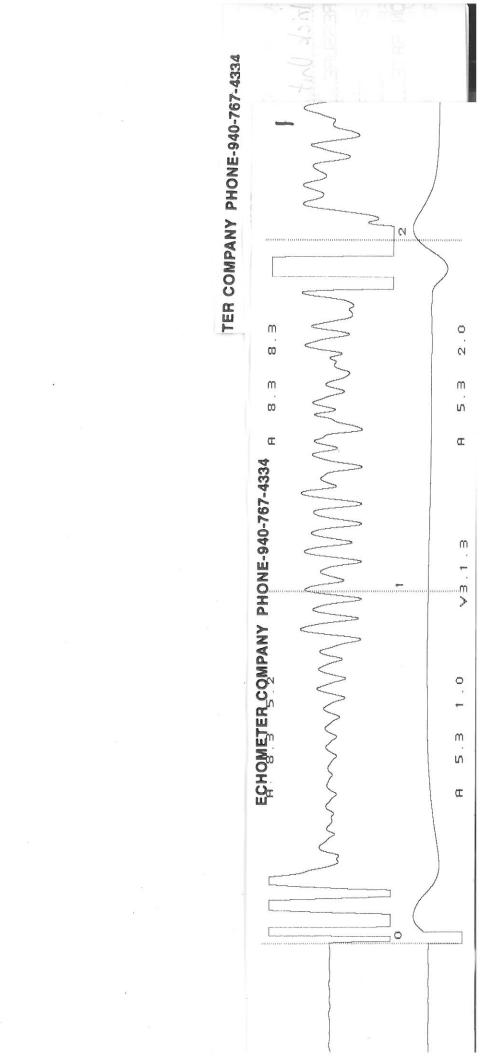

**GENERATE** PULSE 12.0 VOLTS 07:51:11 m co տ տ ë ≥ ° ä Se QUIET WELL LOWER COLLARS 0, 134 0, 307 LIQUID LEVEL 07/21/2016 4-4 DISTANCE TO LIQUID 965 ECHOMETER COMPANY PHONE-940-767-4334 \*\*\*\* 7-21-16 JOINTS TO LIQUID..... PROD RATE EFF, X MAX PRODUCTION Etrick Unit 3.3 G PRESSURE..... CTION RATE ............ 

## High Fluid Level

In accordance with K.A.R. 82-3-111, this well must be plugged or returned to service by August 21, 2016.

Sincerely,

**RICHARD WILLIAMS**